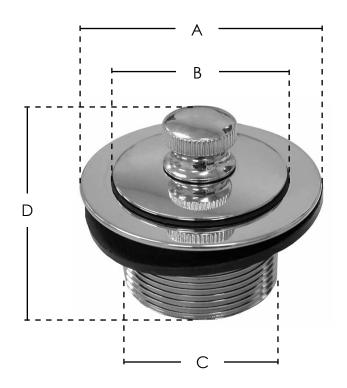

## CP FRICTION LIFT TUB DRAIN

## features & benefits:

- Solid Brass
- 1-1/2" drain
- Course thread

This product and others like it can be found in the Jones Stephens catalog.
Call today to order your catalog or download it from our website:

www.plumbest.com

| PART NO. | FINISH        | Α      | В  | С                  | D      |
|----------|---------------|--------|----|--------------------|--------|
| □ P35067 | Chrome Plated | 2 7/8" | 2″ | 1 <sup>7</sup> /8" | 2 1/8" |