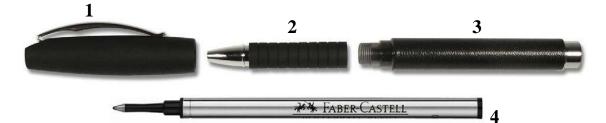

**ESSENTIO ROLLERBALL PEN** 

(previously known as BASIC)

- Essentio Rollerball Pens come equipped with a black rollerball refill.
- The cap will post on the back end of the pen while writing.
- 1. Remove the cap (1) from the barrel (3) by pulling it off gently.
- 2. Remove the front piece (2) by turning the barrel (3) counterclockwise.
- 3. Remove the used refill (4) from the barrel (3).
- 4. Insert a new Faber-Castell Rollerball Refill (4) into the barrel (3).
- 5. Return the front piece (2) to the barrel (3) by turning the barrel clockwise and begin writing.
- 6. When not in use, return the cap (1) to the barrel (3) by pushing it on to the barrel (3) gently until you hear it click closed.