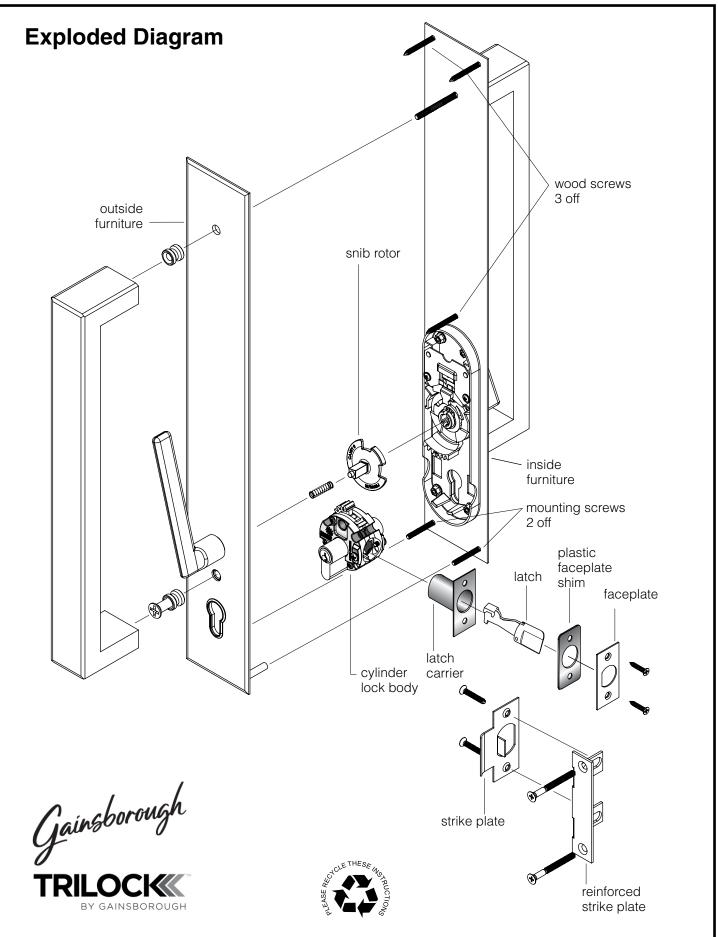

Twin Pull Handle Version - Suits 35mm to 45mm door thickness







Twin Pull Handle Version - Suits 35mm to 45mm door thickness



NOTE: • carefully follow these instructions when installing.
• do not overtighten screws.
• use of power driver is not recommended.
• fully remove the Trilock prior to painting the door to avoid harming the product's finish.



Twin Pull Handle Version - Suits 35mm to 45mm door thickness



NOTE: • carefully follow these instructions when installing.
• do not overtighten screws.
• use of power driver is not recommended.
• fully remove the Trilock prior to painting the door to avoid harming the product's finish.



Twin Pull Handle Version - Suits 35mm to 45mm door thickness



Designed in Australia by Gainsborough Hardware Industries Limited, Melbourne, Australia. A.B.N. 25 004 792 269 www.gainsboroughhardware.com.au ORIGINATION CRM GSH 853 1112