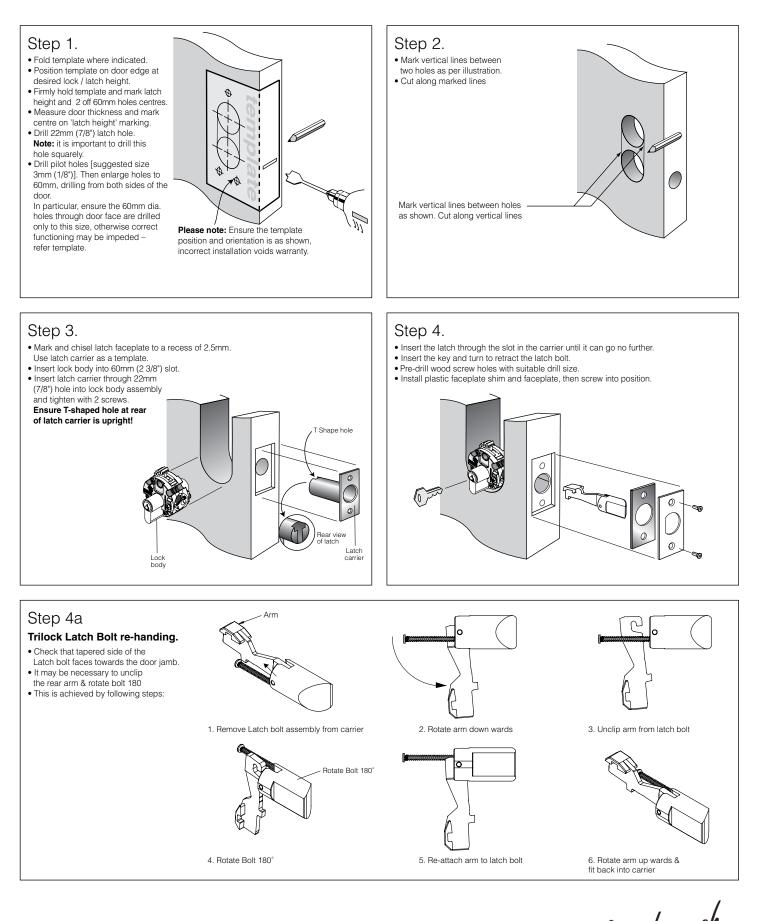

Twin Pull Handle Version - Suits 35mm to 45mm door thickness







Twin Pull Handle Version - Suits 35mm to 45mm door thickness



NOTE: • carefully follow these instructions when installing.
• do not overtighten screws.
• use of power driver is not recommended.
• fully remove the Trilock prior to painting the door to avoid harming the product's finish.



Twin Pull Handle Version - Suits 35mm to 45mm door thickness



NOTE: • carefully follow these instructions when installing.
• do not overtighten screws.
• use of power driver is not recommended.
• fully remove the Trilock prior to painting the door to avoid harming the product's finish.



Twin Pull Handle Version - Suits 35mm to 45mm door thickness



Designed in Australia by Gainsborough Hardware Industries Limited, Melbourne, Australia. A.B.N. 25 004 792 269 www.gainsboroughhardware.com.au ORI