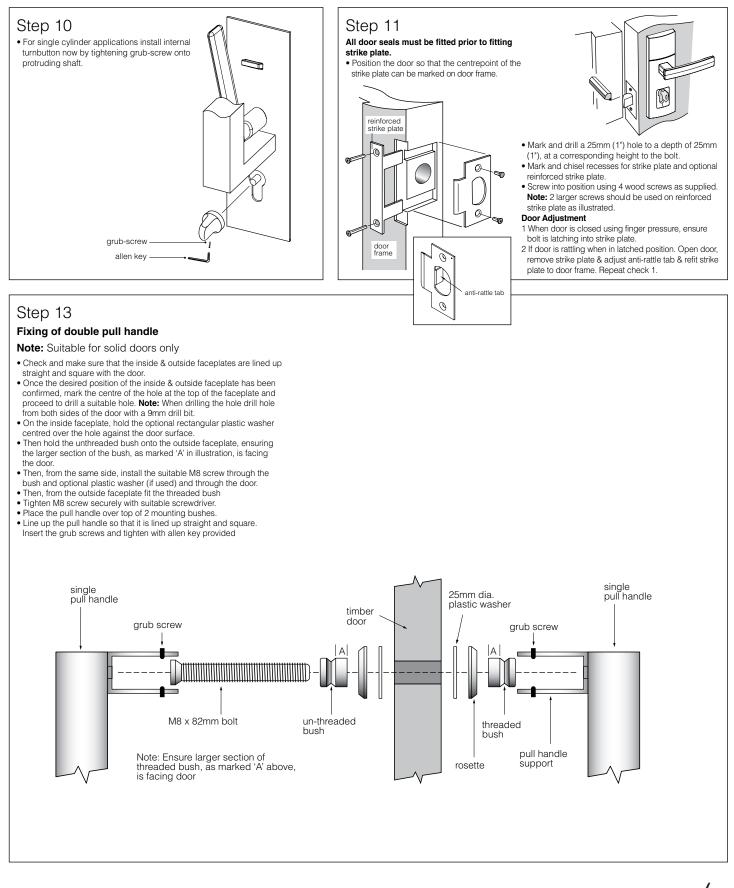

Twin Pull Handle Version - Suits 35mm to 45mm door thickness







Twin Pull Handle Version - Suits 35mm to 45mm door thickness



NOTE: • carefully follow these instructions when installing.
• do not overtighten screws.
• use of power driver is not recommended.
• fully remove the Trilock prior to painting the door to avoid harming the product's finish.



Twin Pull Handle Version - Suits 35mm to 45mm door thickness



NOTE: • carefully follow these instructions when installing.
• do not overtighten screws.
• use of power driver is not recommended.
• fully remove the Trilock prior to painting the door to avoid harming the product's finish.



Twin Pull Handle Version - Suits 35mm to 45mm door thickness



Designed in Australia by Gainsborough Hardware Industries Limited, Melbourne, Australia. A.B.N. 25 004 792 269 www.gainsboroughhardware.com.au ORIGINATION CRM GSH 853 1112