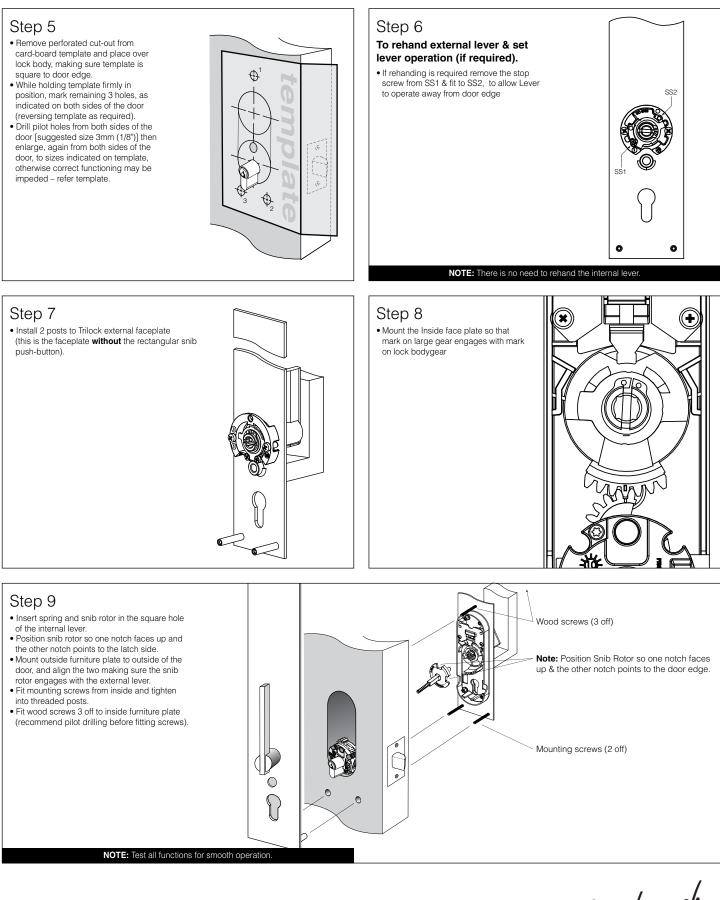

Twin Pull Handle Version - Suits 35mm to 45mm door thickness







Twin Pull Handle Version - Suits 35mm to 45mm door thickness



NOTE: • carefully follow these instructions when installing.
• do not overtighten screws.
• use of power driver is not recommended.
• fully remove the Trilock prior to painting the door to avoid harming the product's finish.



Twin Pull Handle Version - Suits 35mm to 45mm door thickness



NOTE: • carefully follow these instructions when installing.
• do not overtighten screws.
• use of power driver is not recommended.
• fully remove the Trilock prior to painting the door to avoid harming the product's finish.



Twin Pull Handle Version - Suits 35mm to 45mm door thickness



Designed in Australia by Gainsborough Hardware Industries Limited, Melbourne, Australia. A.B.N. 25 004 792 269 www.gainsboroughhardware.com.au ORIGINATION CRM GSH 853 1112