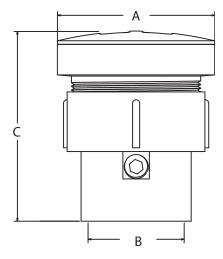

### **Dimensions and Product Offering**

| PART NO. | А     | В               | С             |
|----------|-------|-----------------|---------------|
| D50440   | 5.53" | 3.52"ID 4.05"OD | 7.75" - 8.69" |