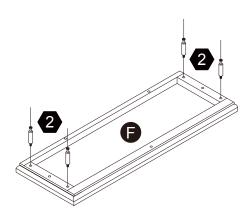

e first page of this instruction, e.g. TD-12345A) and the order number ready, give us a call or email us through our customer care support! We are always ready to assist you!

## **Exploded Drawing**





#### **Product Parts**







1PC



Scan for assembly instructions.

#### **▲** Care Instructions

Dust surface with a dry soft cloth. Do not use window cleaners or cleaning abrasives as they will scratch the surface and could damage the protective coating

#### WARNING

Small parts and sharp edges may be present prior to assembly.

#### Hardware

























Ø8\*30mm

Ø15\*9

Ø3\*12mm

14 PCS

8 PCS

8 PCS

8 PCS

2 PCS

2 PCS

























Ø4\*35mm

Ø3\*12 D=7

Ø4\*25mm

4 PCS

1 PC

2 PCS

2 PCS

14 PCS

1 PC

TEMPLATE PAPER













### Step 2































Scan for assembly instructions.







2 pcs

Wall 9 **10**