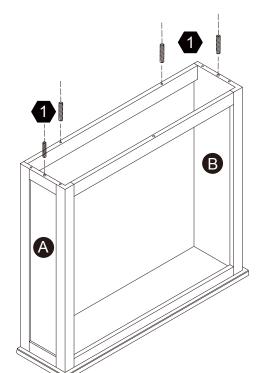

first page of this instruction, e.g. TD-12345A) and the order number ready, give us a call or email us through our customer care support! We are always ready to assist you!

## **Exploded Drawing**





#### **Product Parts**







1PC



Scan for assembly instructions.

#### **▲** Care Instructions

Dust surface with a dry soft cloth. Do not use window cleaners or cleaning abrasives as they will scratch the surface and could damage the protective coating

#### WARNING

Small parts and sharp edges may be present prior to assembly.

#### Hardware

























Ø8\*30mm

Ø15\*9

Ø3\*12mm

14 PCS

8 PCS

8 PCS

8 PCS

2 PCS

2 PCS

























Ø4\*35mm

Ø3\*12 D=7

Ø4\*25mm

4 PCS

1 PC

2 PCS

2 PCS

14 PCS

1 PC

TEMPLATE PAPER













### Step 2































Scan for assembly instructions.







2 pcs

Wall 9 **10**