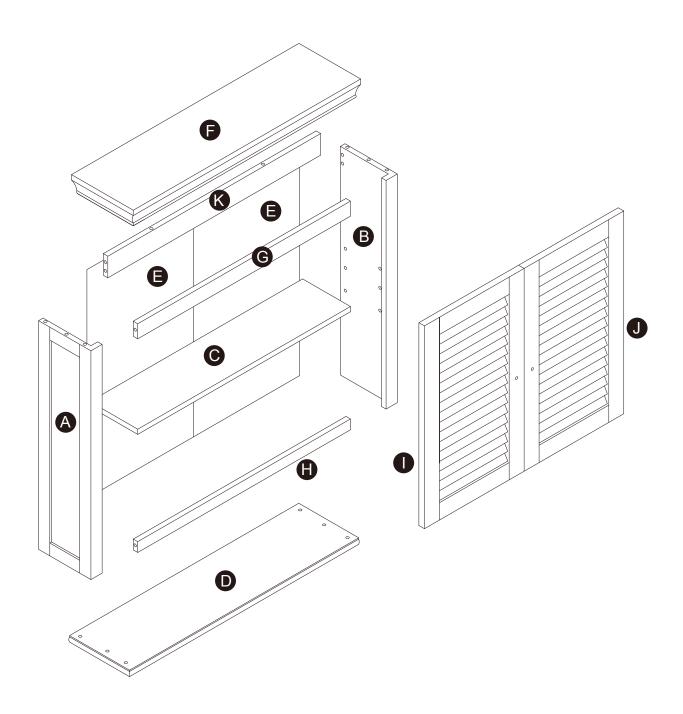

home!

ELG-583/593

TEAMSON HOME
Wall Cabinet2 Shutter Doors



# Questions? Comments? Need help? Call or email us any time!

#### **Global Customer Service**

USA -------+1(800)935-3959

Mon - Fri 10:00am ~ 2:00pm EST ⋈ support@teamson.com

EU/UK +44(0)1952-916-050

Mon - Thu 9:00am ~ 5:00pm GMT Friday 9:00am ~ 4:00pm GMT ⊠ support@teamson.co.uk

**ASIA** — 深圳办公室:

+86(0755)8885-3558.分机号331

Mon - Sat 9:00am ~ 5:00pm GMT+8 ⋈ sales\_ec@teamson.com

台北辦公室:

+886(2)2556-6268

Mon - Fri 9:00am ~ 5:00pm GMT+8 ⋈ sales\_ec@teamson.com







\*\* Got questions? Please have your product code (on the first page of this instruction, e.g. TD-12345A) and the order number ready, give us a call or email us through our customer care support! We are always ready to assist you!

## **Exploded Drawing**





#### **Product Parts**







1PC



Scan for assembly instructions.

#### **▲** Care Instructions

Dust surface with a dry soft cloth. Do not use window cleaners or cleaning abrasives as they will scratch the surface and could damage the protective coating

#### WARNING

Small parts and sharp edges may be present prior to assembly.

#### Hardware

























Ø8\*30mm

Ø15\*9

Ø3\*12mm

14 PCS

8 PCS

8 PCS

8 PCS

2 PCS

2 PCS

























Ø4\*35mm

Ø3\*12 D=7

Ø4\*25mm

4 PCS

1 PC

2 PCS

2 PCS

14 PCS

1 PC

TEMPLATE PAPER













### Step 2































Scan for assembly instructions.







2 pcs

Wall 9 **10**