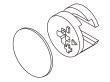

86(0755)8885-3558.分机号331

Mon - Sat 9:00am ~ 5:00pm GMT+8 ⋈ sales\_ec@teamson.com

台北辦公室:

+886(2)2556-6268

Mon - Fri 9:00am ~ 5:00pm GMT+8 ⋈ sales\_ec@teamson.com







\*\* Got questions? Please have your product code (on the first page of this instruction, e.g. TD-12345A) and the order number ready, give us a call or email us through our customer care support! We are always ready to assist you!

## **Exploded Drawing**





#### **Product Parts**







1PC



Scan for assembly instructions.

#### **▲** Care Instructions

Dust surface with a dry soft cloth. Do not use window cleaners or cleaning abrasives as they will scratch the surface and could damage the protective coating

#### WARNING

Small parts and sharp edges may be present prior to assembly.

#### Hardware

























Ø8\*30mm

Ø15\*9

Ø3\*12mm

14 PCS

8 PCS

8 PCS

8 PCS

2 PCS

2 PCS

























Ø4\*35mm

Ø3\*12 D=7

Ø4\*25mm

4 PCS

1 PC

2 PCS

2 PCS

14 PCS

1 PC

TEMPLATE PAPER













### Step 2































Scan for assembly instructions.







2 pcs

Wall 9 **10**