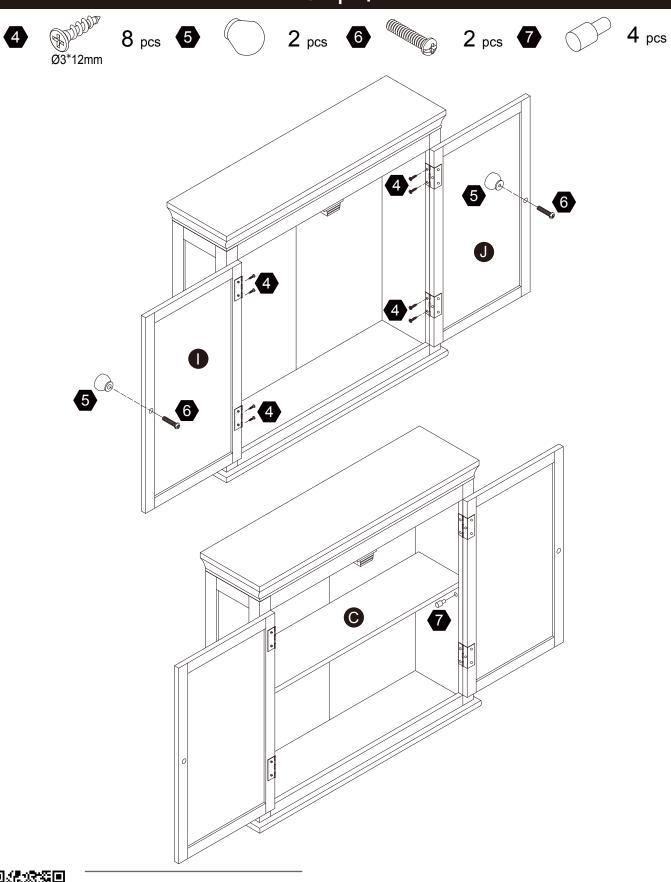

## **Exploded Drawing**

#### Hardware

Ø8\*30mm

Ø15\*9

Ø3\*12mm

14 PCS

8 PCS

8 PCS

8 PCS

2 PCS

2 PCS

Ø4\*35mm

Ø3\*12 D=7

Ø4\*25mm

4 PCS

1 PC

2 PCS