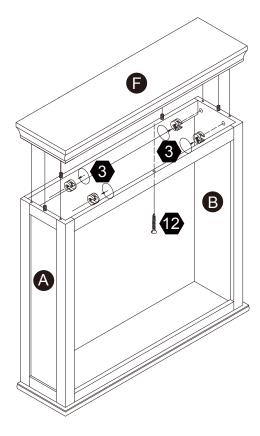

rst page of this instruction, e.g. TD-12345A) and the order number ready, give us a call or email us through our customer care support! We are always ready to assist you!

## **Exploded Drawing**





#### **Product Parts**







1PC



Scan for assembly instructions.

#### **▲** Care Instructions

Dust surface with a dry soft cloth. Do not use window cleaners or cleaning abrasives as they will scratch the surface and could damage the protective coating

#### WARNING

Small parts and sharp edges may be present prior to assembly.

#### Hardware

























Ø8\*30mm

Ø15\*9

Ø3\*12mm

14 PCS

8 PCS

8 PCS

8 PCS

2 PCS

2 PCS

























Ø4\*35mm

Ø3\*12 D=7

Ø4\*25mm

4 PCS

1 PC

2 PCS

2 PCS

14 PCS

1 PC

TEMPLATE PAPER













### Step 2































Scan for assembly instructions.







2 pcs

Wall 9 **10**