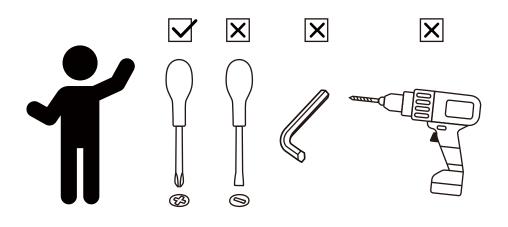

**Extended Warranty Sign Up** 

E-1

# Welcome home!

ELG-583/593

TEAMSON HOME
Wall Cabinet2 Shutter Doors



# Questions? Comments? Need help? Call or email us any time!

#### **Global Customer Service**

USA -------+1(800)935-3959

Mon - Fri 10:00am ~ 2:00pm EST ⋈ support@teamson.com

EU/UK +44(0)1952-916-050

Mon - Thu 9:00am ~ 5:00pm GMT Friday 9:00am ~ 4:00pm GMT ⊠ support@teamson.co.uk

**ASIA** — 深圳办公室:

+86(0755)8885-3558.分机号331

Mon - Sat 9:00am ~ 5:00pm GMT+8 ⋈ sales\_ec@teamson.com

台北辦公室:

+886(2)2556-6268

Mon - Fri 9:00am ~ 5:00pm GMT+8 ⋈ sales\_ec@teamson.com







\*\* Got questions? Please have your product code (on the first page of this instruction, e.g. TD-12345A) and the order number ready, give us a call or email us through our customer care support! We are always ready to assist you!

## **Exploded Drawing**





#### **Product Parts**







1PC



Scan for assembly instructions.

#### **▲** Care Instructions

Dust surface with a dry soft cloth. Do not use window cleaners or cleaning abrasives as they will scratch the surface and could damage the protective coating

#### WARNING

Small parts and sharp edges may be present prior to assembly.

#### Hardware

























Ø8\*30mm

Ø15\*9

Ø3\*12mm

14 PCS

8 PCS

8 PCS

8 PCS

2 PCS

2 PCS

























Ø4\*35mm

Ø3\*12 D=7

Ø4\*25mm

4 PCS

1 PC

2 PCS

2 PCS

14 P