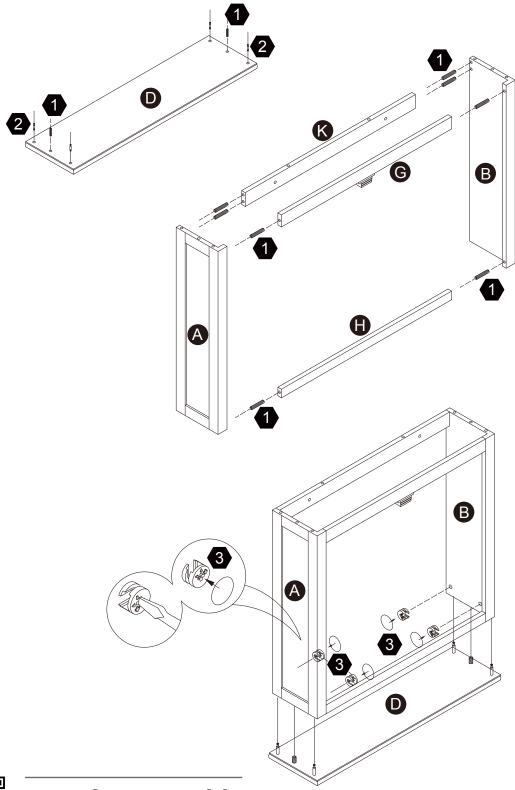

ave your product code (on the first page of this instruction, e.g. TD-12345A) and the order number ready, give us a call or email us through our customer care support! We are always ready to assist you!

## **Exploded Drawing**





#### **Product Parts**







1PC



Scan for assembly instructions.

#### **▲** Care Instructions

Dust surface with a dry soft cloth. Do not use window cleaners or cleaning abrasives as they will scratch the surface and could damage the protective coating

#### WARNING

Small parts and sharp edges may be present prior to assembly.

#### Hardware

























Ø8\*30mm

Ø15\*9

Ø3\*12mm

14 PCS

8 PCS

8 PCS

8 PCS

2 PCS

2 PCS

























Ø4\*35mm

Ø3\*12 D=7

Ø4\*25mm

4 PCS

1 PC

2 PCS

2 PCS

14 PCS

1 PC

TEMPLATE PAPER













### Step 2































Scan for assembly instructions.







2 pcs

Wall 9 **10**