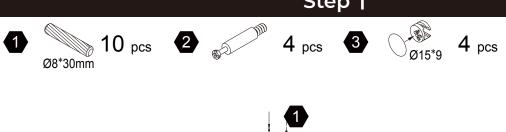

have your product code (on the first page of this instruction, e.g. TD-12345A) and the order number ready, give us a call or email us through our customer care support! We are always ready to assist you!

## **Exploded Drawing**





#### **Product Parts**







1PC



Scan for assembly instructions.

#### **▲** Care Instructions

Dust surface with a dry soft cloth. Do not use window cleaners or cleaning abrasives as they will scratch the surface and could damage the protective coating

#### WARNING

Small parts and sharp edges may be present prior to assembly.

#### Hardware

























Ø8\*30mm

Ø15\*9

Ø3\*12mm

14 PCS

8 PCS

8 PCS

8 PCS

2 PCS

2 PCS

























Ø4\*35mm

Ø3\*12 D=7

Ø4\*25mm

4 PCS

1 PC

2 PCS

2 PCS

14 PCS

1 PC

TEMPLATE PAPER













### Step 2































Scan for assembly instructions.







2 pcs

Wall 9 **10**