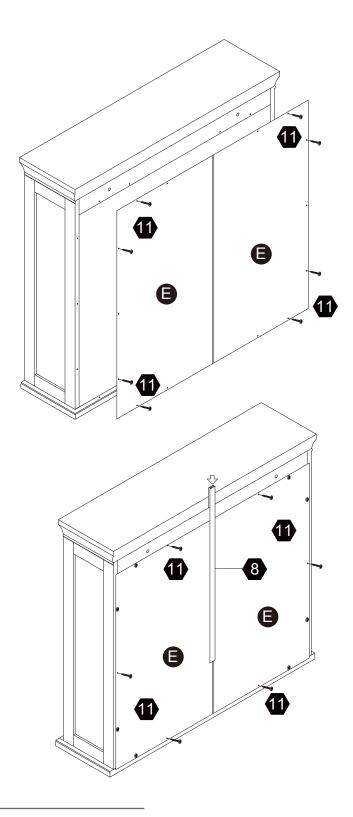

ge of this instruction, e.g. TD-12345A) and the order number ready, give us a call or email us through our customer care support! We are always ready to assist you!

## **Exploded Drawing**





#### **Product Parts**







1PC



Scan for assembly instructions.

#### **▲** Care Instructions

Dust surface with a dry soft cloth. Do not use window cleaners or cleaning abrasives as they will scratch the surface and could damage the protective coating

#### WARNING

Small parts and sharp edges may be present prior to assembly.

#### Hardware

























Ø8\*30mm

Ø15\*9

Ø3\*12mm

14 PCS

8 PCS

8 PCS

8 PCS

2 PCS

2 PCS

























Ø4\*35mm

Ø3\*12 D=7

Ø4\*25mm

4 PCS

1 PC

2 PCS

2 PCS

14 PCS

1 PC

TEMPLATE PAPER













### Step 2































Scan for assembly instructions.







2 pcs

Wall 9 **10**