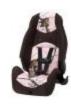

## Highback 2-in-1 Booster Car Seat

## BC112AYP Realtree Pink

- 2 car seats in 1: Forward-facing 22-40 pounds with 5 point harness and Beltpositioning Booster 40-80 pounds
- Machine washable and dryable fabrics
- Cup holder is removable & dishwasher safe
- 5-point harness with up-front adjustment
- 2-position shoulder belt guides for booster mode
- LATCH equipped