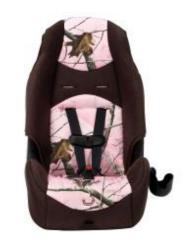

## Highback 2-in-1 Booster Car Seat

## BC112AYP Realtree Pink

- 2 car seats in 1: Forward-facing 22-40 pounds with 5 point harness and Beltpositioning Booster 40-80 pounds
- Machine washable and dryable fabrics
- Cup holder is removable & dishwasher safe
- 5-point harness with up-front adjustment
- 2-position shoulder belt guides for booster mode
- LATCH equipped