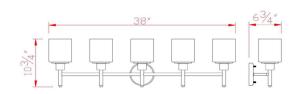

**ASSEMBLED DIMENSIONS:**  $10.75" \text{ H} \times 38" \text{ L} \times 6.75" \text{ D}$ 

WEIGHT: 8.70 lbs.

**BACKPLATE DIMENSIONS:** 5" H × 5" W

CANOPY/PLATE DIMENSIONS: N/A

**GLASS/SHADE DIMENSIONS:** 5.3" H  $\times$  4.75" L  $\times$  4.75" D