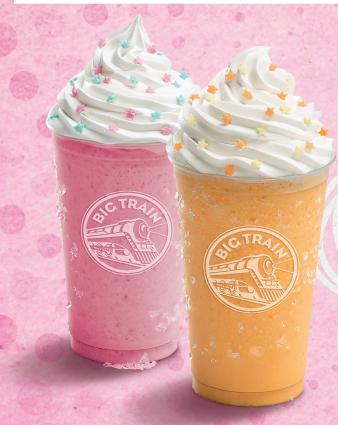

## COOL, CUSTOMIZABLE CREMES.

Simply satisfy by blending up Bubble Gum, Cotton Candy or Orange Cream as directed for a high-margin treat. Or combine flavors, like Cotton Candy Bubble Gum, to build specialty creations with premium pricing.

## It's Magic!

Unicorn-colored dishes and drinks have grown 699% since 2015 and rank in the 98th percentile for future growth potential.2

Get on board at BIGTRAIN.COM =

43% of parents let kids

choose which restaurant to visit, making unique kids' offerings one way to appeal to millennial families.