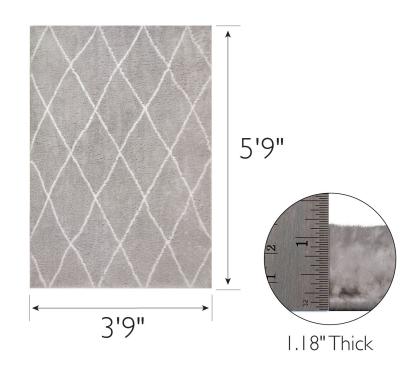

## **SPECIFICATIONS**

MATERIAL: BACKING MATERIAL: INDOOR/OUTDOOR: SHAPE: COLOR: ASSEMBLED DIMENSIONS: ASSEMBLED WEIGHT: PILE HEIGHT: PILE HEIGHT VARIATION: RUG FRINGE OR TASSLE: MACHINE WASHABLE: RUG PAD RECOMMENDED: Polypropylene Cotton Indoor Use Only Rectangle Gray/White I.18" H × 3'9" W × 5'9" L 7.5 lbs. I.18" No No No Yes