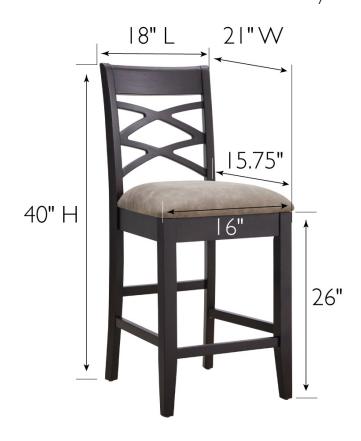

## **SPECIFICATIONS**

MATERIAL CONSTRUCTION: Fabric/Wood

ASSEMBLY REQUIRED: Yes

TOOLS NEEDED FOR ASSEMBLY:Phillips Head ScrewdriverASSEMBLED DIMENSIONS: $40" H \times 18" L \times 21"W$ 

ASSEMBLED WEIGHT: 20 lbs.
WEIGHT CAPACITY: 250 lbs.
CONCEALED SCREWS: Yes

FRAME STYLE: Double Crossback

BACK REST DIMENSIONS: 14" H × 15.25" L

**SEAT DIMENSIONS:**  $26" \text{ H} \times \text{I} 6" \text{ L} \times \text{I} 5.75" \text{ D}$ 

SEAT MATERIAL: Upholstered

**UPHOLSTERY MATERIAL:** Fabric with Foam Fill