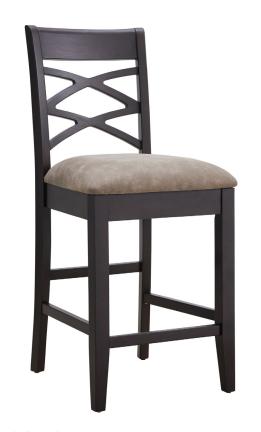

## Wood Double Cross Back Counter Height Stool, Set of 2 Black/Gray Linen

FRAME STYLE: Double Crossback

BACK REST DIMENSIONS: 14" H × 15.25" L

**SEAT DIMENSIONS:**  $26" \text{ H} \times \text{I} 6" \text{ L} \times \text{I} 5.75" \text{ D}$ 

SEAT MATERIAL: Upholstered

**UPHOLSTERY MATERIAL:** Fabric with Foam Fill

LEG MATERIAL:Solid WoodFINISH TYPE:Stained

WARRANTY: I-Year limited warranty

TITLE VI COMPLIANT: Yes
PROP 65 HARMFUL MATERIAL: Wood Dust

TYPE: JOB:

ORDER CODE: APPROVALS: