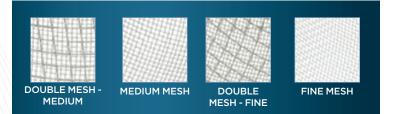

|  | ITEM      | LAYERS | MESH   | SIZE | UOM  | CASE  |
|--|-----------|--------|--------|------|------|-------|
|  | MSTP-6SF  | Single | Fine   | 6″   | Each | 12/96 |
|  | MSTP-6SM  | Single | Medium | 6″   | Each | 12/96 |
|  | MSTP-8SF  | Single | Fine   | 8″   | Each | 12/48 |
|  | MSTP-8SM  | Single | Medium | 8″   | Each | 12/48 |
|  | MSTP-10SF | Single | Fine   | 10"  | Each | 6/24  |
|  | MSTP-10SM | Single | Medium | 10″  | Each | 6/24  |
|  | MSTP-6DF  | Double | Fine   | 6″   | Each | 12/96 |
|  | MSTP-6DM  | Double | Medium | 6″   | Each | 12/96 |
|  | MSTP-8DF  | Double | Fine   | 8″   | Each | 12/48 |
|  | MSTP-8DM  | Double | Medium | 8″   | Each | 12/48 |
|  | MSTP-10DF | Double | Fine   | 10″  | Each | 6/24  |
|  | MSTP-10DM | Double | Medium | 10"  | Each | 6/24  |
|  |           |        |        |      |      |       |