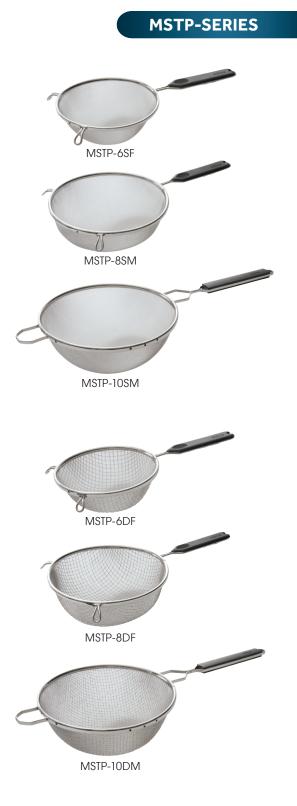

|  | ITEM      | LAYERS | MESH   | SIZE | UOM  | CASE  |
|--|-----------|--------|--------|------|------|-------|
|  | MSTP-6SF  | Single | Fine   | 6″   | Each | 12/96 |
|  | MSTP-6SM  | Single | Medium | 6″   | Each | 12/96 |
|  | MSTP-8SF  | Single | Fine   | 8″   | Each | 12/48 |
|  | MSTP-8SM  | Single | Medium | 8″   | Each | 12/48 |
|  | MSTP-10SF | Single | Fine   | 10"  | Each | 6/24  |
|  | MSTP-10SM | Single | Medium | 10″  | Each | 6/24  |
|  | MSTP-6DF  | Double | Fine   | 6″   | Each | 12/96 |
|  | MSTP-6DM  | Double | Medium | 6″   | Each | 12/96 |
|  | MSTP-8DF  | Double | Fine   | 8″   | Each | 12/48 |
|  | MSTP-8DM  | Double | Medium | 8″   | Each | 12/48 |
|  | MSTP-10DF | Double | Fine   | 10″  | Each | 6/24  |
|  | MSTP-10DM | Double | Medium | 10"  | Each | 6/24  |
|  |           |        |        |      |      |       |