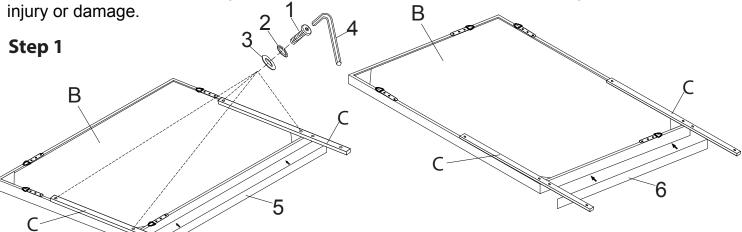

**Note:** Some furniture is heavy, it is recommended that two people assembly this item to avoid

For vertical use, stick felt strip (5) on the vertically bottom of Mirror (B). For horizontal use, stick felt strip (6) on the horizontally bottom of Mirror (B).

| No. | . Parts List |                  | Qt. |
|-----|--------------|------------------|-----|
| Α   |              | Dresser          | 1   |
| В   | 0            | Landscape Mirror | 1   |
| С   |              | Mirror Support   | 2   |