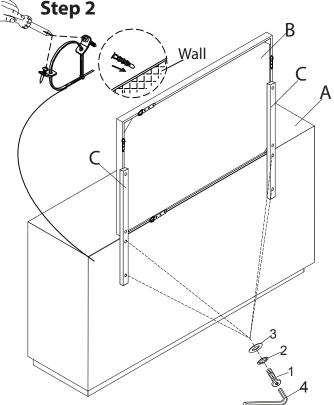

Step 3

| A |
|---|
|   |
|   |
|   |

| No. | Hardware List          |                                          | Qt. |
|-----|------------------------|------------------------------------------|-----|
| 1   | <b>************</b> (9 | $\frac{1}{4}$ " x 1 $\frac{3}{4}$ " Bolt | 8   |
| 2   | 0                      | 1/4 Lock Washer                          | 8   |
| 3   | 0                      | 1/4"Flat Washer                          | 8   |
| 4   |                        | M4 Allen                                 | 1   |
| 5   |                        | Long Felt Strip                          | 1   |
| 6   |                        | Short Felt Strip                         | 1   |

| No. | . Parts List |                  | Qt. |
|-----|--------------|------------------|-----|
| Α   |              | Dresser          | 1   |
| В   | 0            | Landscape Mirror | 1   |
| С   |              | Mirror Support   | 2   |