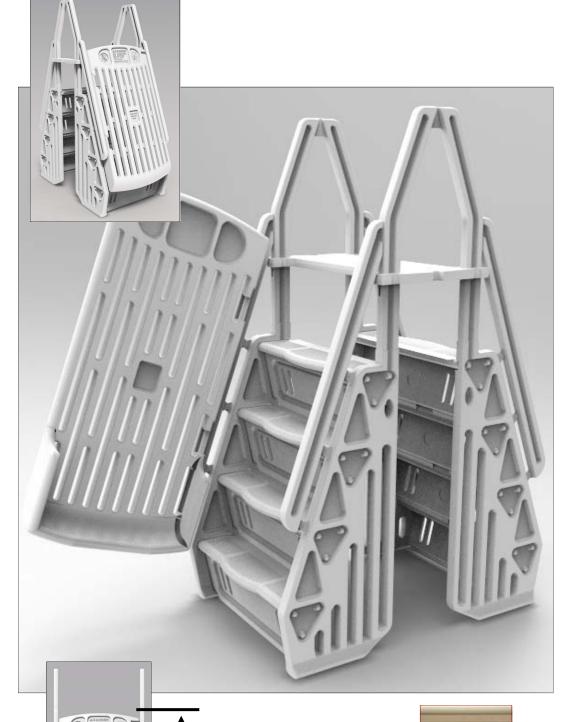

## NE1415W SIMPLE STEP GRAND ENTRY SYSTEM with GATE

## NE1415W SIMPLE STEP GRAND ENTRY SYSTEM

## **FEATURES & SPECS**

- Double step entry for easy climbing
- Self-closing, self-latching & lockable gate for safety & to meet code requirements
- Adjustable from 48" to 56" with 12" top rail clearance
- Minimal obstruction in pool - unit occupies only 22"
- Optional 12 volt in-pool light available
- Double, extended handrails on both sides for ease of climbing
- Anti skid treads & platform for safe entry & exit
- Easy assembly
- Maintenance free resin to maintain strength & color
- Stainless steel hardware
- Can be used with our resin pool fencing to totally enclose & protect pool