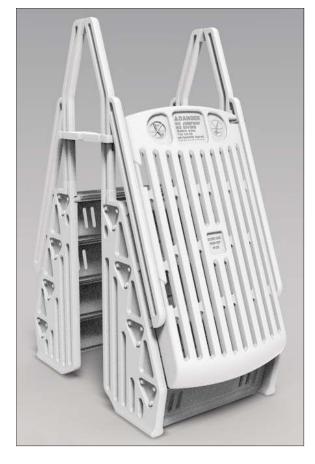

## NE1415W SIMPLE STEP GRAND ENTRY SYSTEM with GATE

## **FEATURES & SPECS**

- Double step entry for easy climbing
- Self-closing, self-latching & lockable gate for safety & to meet code requirements
- Adjustable from 48" to 56" with 12" top rail clearance
- Minimal obstruction in pool - unit occupies only 22"
- Optional 12 volt in-pool light available
- Double, extended handrails on both sides for ease of climbing
- Anti skid treads & platform for safe entry & exit
- Easy assembly
- Maintenance free resin to maintain strength & color
- Stainless steel hardware
- Can be used with our resin pool fencing to totally enclose & protect pool