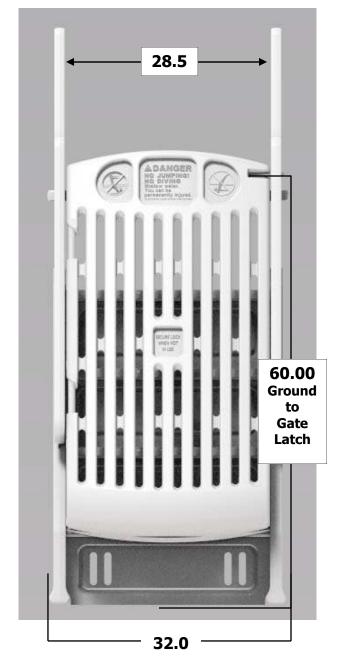

## NE1415W SIMPLE STEP GRAND ENTRY SYSTEM with GATE





## NE1415W SIMPLE STEP GRAND ENTRY SYSTEM







## **FEATURES & SPECS**

- Double step entry for easy climbing
- Self-closing, self-latching & lockable gate for safety & to meet code requirements
- Adjustable from 48" to 56" with 12" top rail clearance
- Minimal obstruction in pool - unit occupies only 22"
- Optional 12 volt in-pool light available
- Double, extended handrails on both sides for ease of climbing
- Anti skid treads & platform for safe entry & exit
- Easy assembly
- Maintenance free resin to maintain strength & color
- Stainless steel hardware
- Can be used with our resin pool fencing to totally enclose & protect pool

60 INCH BARRIER (GATE HEIGHT)