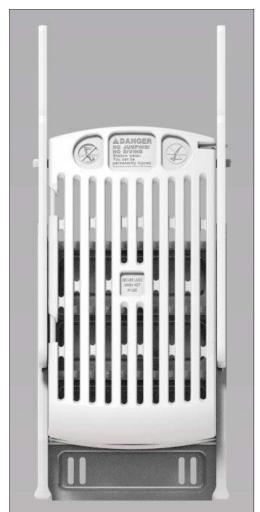

## NE1415W SIMPLE STEP GRAND ENTRY SYSTEM

## **FEATURES & SPECS**

- Double step entry for easy climbing
- Self-closing, self-latching & lockable gate for safety & to meet code requirements
- Adjustable from 48" to 56" with 12" top rail clearance
- Minimal obstruction in pool - unit occupies only 22"
- Optional 12 volt in-pool light available
- Double, extended handrails on both sides for ease of climbing
- Anti skid treads & platform for safe entry & exit
- Easy assembly
- Maintenance free resin to maintain strength & color
- Stainless steel hardware
- Can be used with our resin pool fencing to totally enclose & protect pool