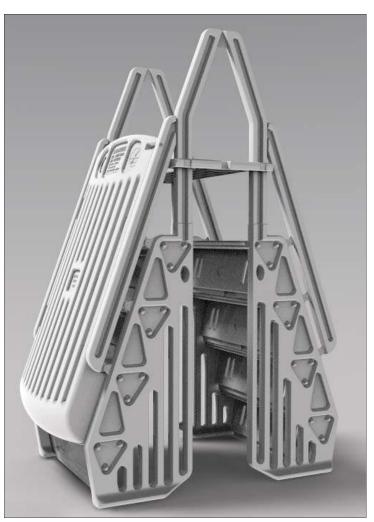

## NE1415W SIMPLE STEP GRAND ENTRY SYSTEM with GATE

## **FEATURES & SPECS**

- Double step entry for easy climbing
- Self-closing, self-latching & lockable gate for safety & to meet code requirements
- Adjustable from 48" to 56" with 12" top rail clearance
- Minimal obstruction in pool - unit occupies only 22"
- Optional 12 volt in-pool light available
- Double, extended handrails on both sides for ease of climbing
- Anti skid treads & platform for safe entry & exit
- Easy assembly
- Maintenance free resin to maintain strength & color
- Stainless steel hardware
- Can be used with our resin pool fencing to totally enclose & protect pool