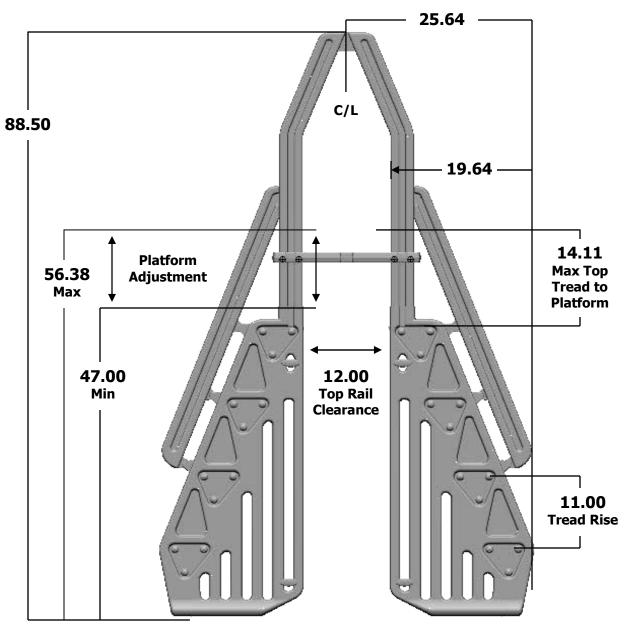

## **FEATURES & SPECS**

- Double step entry for easy climbing
- Self-closing, self-latching & lockable gate for safety & to meet code requirements
- Adjustable from 48" to 56" with 12" top rail clearance
- Minimal obstruction in pool - unit occupies only 22"
- Optional 12 volt in-pool light available
- Double, extended handrails on both sides for ease of climbing
- Anti skid treads & platform for safe entry & exit
- Easy assembly
- Maintenance free resin to maintain strength & color
- Stainless steel hardware
- Can be used with our resin pool fencing to totally enclose & protect pool