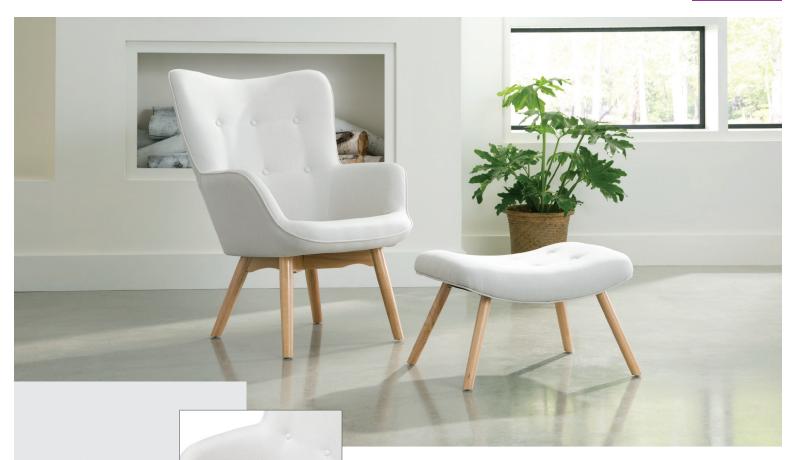

# 161-FLC1 Fabric Lounge Chair with Ottoman

**Fabric Tufted Back** Provides comfortable back support

3.5" Thick Plush **Base Cushion** Provides a plush and comfortable spot to rest

**Tufted Ottoman** Included with lounge chair

## • Stylish natural wood legs will hold users up to 225 lb

- Quick and easy installation •
- Plastic floor protectors •
- Versatile chair can be used in multiple applications
- Backed by the OFM 5-Year Limited Warranty

## Shown in Beige