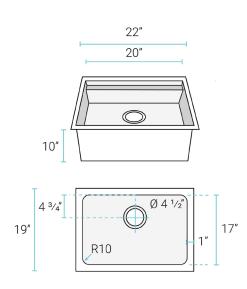

teel
- Easy-to-clean, rounded corners
- Accessory ledge
- Sound absorbing pads
- Cross breaks for complete drainage
- 10" Basin depth

#### Installation:

- Undermount

#### Colors & Finishes:

■ Stainless Steel: SM-KU746

## Specifications:

- N.W: 14.1 lb.

-1:22" x W: 19" x H: 10"

#### **Included Parts:**

- Undermount Workstation Sink: SM-KU746

- Slotted Drain: SM-KD788 - Cutting Board: SM-KA796

- Colander: SM-KA790

### Compatible Parts (sold separately):

- 3-Bowl Serving Board: SM-KD791
- 6-Bowl Serving Board: SM-KD792
- Flatform with Mixing Bowl & Colander Set: SM-KD793
- Utensil Holder: SM-KD794
- Mixing Bowl & Colander Set: SM-KD795
- Swiss Madison Roll-Up Grid\*
- Swiss Madison Kitchen Sink Drain\*
- Swiss Madison Kitchen Sink Faucet\*
- \* Color and style options available