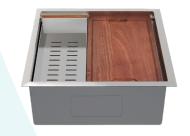

#### Features:

- Durable, 18G stainless steel
- Easy-to-clean, rounded corners
- Accessory ledge
- Sound absorbing pads
- Cross breaks for complete drainage
- 10" Basin depth

#### **Included Parts:**

- Undermount Workstation Sink: SM-KU746

- Slotted Drain: SM-KD788 - Cutting Board: SM-KA796

- Colander: SM-KA790