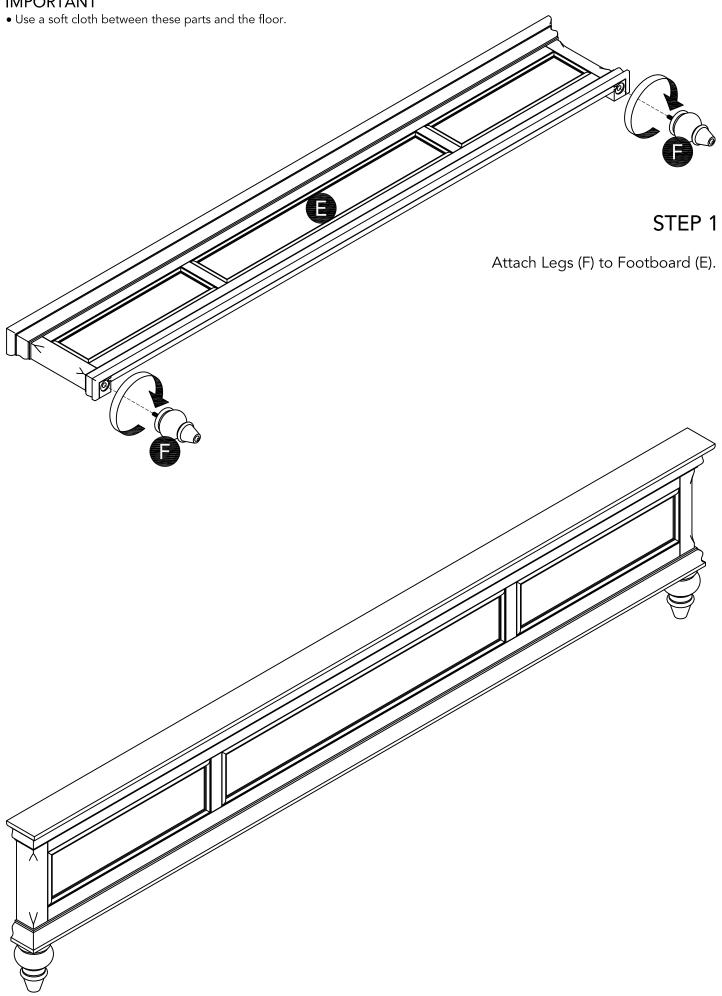

# homestyles<sup>®</sup>

88 5537 602

### King Footboard

#### **IMPORTANT**

Carefully remove all the parts from the carton and place them individually on a soft cloth to prevent scratches or other damage.

Carefully and strictly follow these assembly instructions to ensure a completed product as designed.

Do not use power tools above 8 volts to assemble.





Home Styles Customer Service: www.homestyles-furniture.com, servicedesk@homestyles-furniture.com, 888-680-7460, 877-831-0319

### Assembly Instructions 2/2

#### **IMPORTANT**



## CARE INSTRUCTIONS

### **NEVER**

allow liquids to remain on furniture. Absorption causes parts to warp and split and finishes to delaminate.

### **NEVER**

use glass cleaners on finished furniture. Ammonia chemically attacks the finish.



Do not use power tools above 8 volts to assemble.

PREVENT

CRACKING



Do not place in direct sunlight. PREVENT FADING



Do not write directly on surface. PREVENT MARKING



Do not place hot objects on surface.

PREVENT

FINISH DAMAGE



Do not use rubber based placemats.

PREVENT

DISCOLORING



Do not use commercial waxes and polishes.

PREVENT

YELLOWING

### **CLEAN**

with a soft cloth moistened in lukewarm soap and water. Buff with a dry clean cloth.



Home Styles will provide replacements free of charge for missing or damaged hardware or