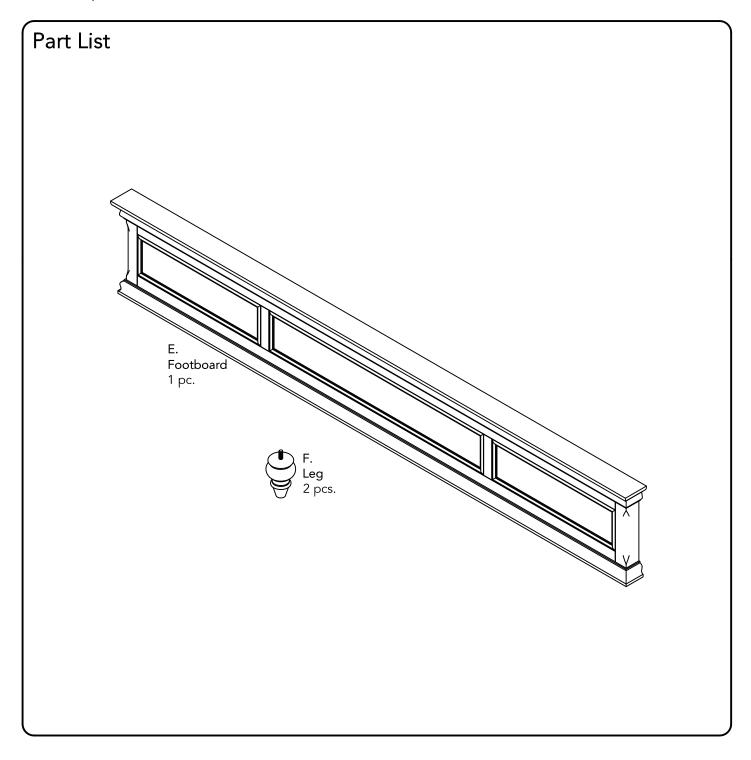

#### **IMPORTANT**

Carefully remove all the parts from the carton and place them individually on a soft cloth to prevent scratches or other damage.

Carefully and strictly follow these assembly instructions to ensure a completed product as designed.