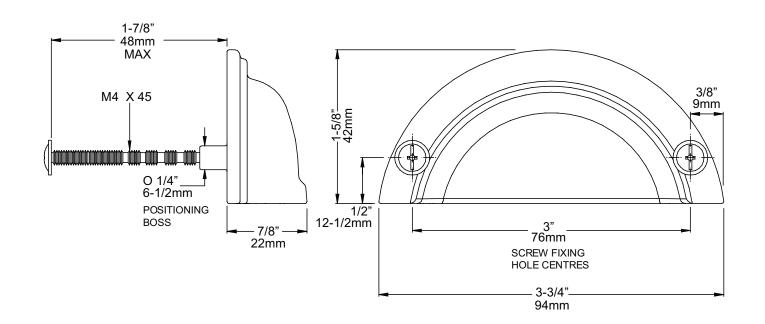

#### **DESCRIPTION**

- · Supplied as 5 Boxed
- · Manufactured in the UK
- · Supplied with M4x45 Panhead Cabinet Screw
- · Compliments Perrin and Rowe Tap Styling