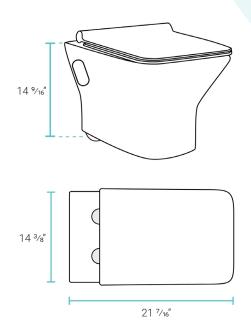

### Specifications:

- N.W: 55.99 lb.

- L: 21 <sup>7</sup>/<sub>16</sub>" x W: 14 <sup>3</sup>/<sub>8</sub>" x H: 14 <sup>9</sup>/<sub>16</sub>"