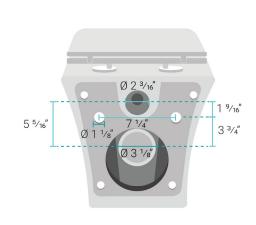

### Specifications:

- N.W: 55.99 lb.

- L: 21 <sup>7</sup>/<sub>16</sub>" x W: 14 <sup>3</sup>/<sub>8</sub>" x H: 14 <sup>9</sup>/<sub>16</sub>"