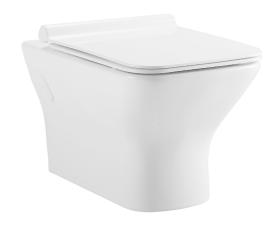

## Wall-Hung Toilet SM-WT455

#### Features:

- Space saving, wall-hung design

- Square bowl

- Glazed ceramic

- Adjustable bowl height

- Quick-release, soft-close seat