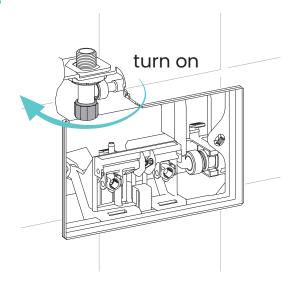

### **INSTALLATION:**

1.

2.

3.

4

**5**.

6.

**7.** 

8.

9.

10.

11.

12.