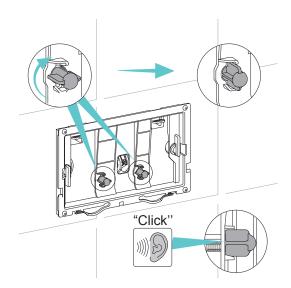

nstalling. Be sure to use proper tools and always wear proper personal safety accessories for your protection.
- · Make sure all wood studs and supports are properly installed.
- · Confirm that your model will fit in intended location and plumbing fixtures are located where legally required before beginning installation.
- · Verify all the necessary plumbing is installed by a certified plumber.
- · This flush plate must be used with the back plate provided as a whole set.

#### **QUESTIONS OR CONCERNS?**

Please contact us:

1-434-623-4766

info@swissmadison.com

#### **INCLUDED PARTS:**







**Back Plate** 



Installation Bolts

#### SUGGESTED TOOLS:







Tape Measure



Level



Utility Knife

### **INSTALLATION:**

1.



2.



3.



4



**5**.



6.



**7.** 



8.



9.



10.



11.



12.





#### ONE-YEAR LIMITED WARRANTY

Swiss Madison® products are made with quality materials and excellent craftsmanship to provide our customers with beautiful, durable, long-lasting products. Should there be any defects in materials or craftsmanship under regular use that are discovered within the first year after delivery, Swiss Madison® will provide replacement parts at no charge, or at its discretion, replace any product or part of the product that is deemed defective, under normal installation, use, service or maintenance. This warranty applies only to the original purchaser. Proof of purchase must be submitted with any warranty claim.

Swiss Madison® recommends that all installations of Swiss Madison® products to be conducted by a licensed plumber or contractor. Swiss M