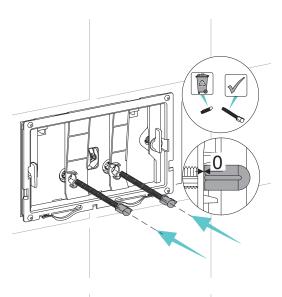

efore installing. Be sure to use proper tools and always wear proper personal safety accessories for your protection.
- · Make sure all wood studs and supports are properly installed.
- · Confirm that your model will fit in intended location and plumbing fixtures are located where legally required before beginning installation.
- · Verify all the necessary plumbing is installed by a certified plumber.
- · This flush plate must be used with the back plate provided as a whole set.

#### **QUESTIONS OR CONCERNS?**

Please contact us:

1-434-623-4766

info@swissmadison.com

#### **INCLUDED PARTS:**







**Back Plate** 



Installation Bolts

#### SUGGESTED TOOLS:







Tape Measure



Level



Utility Knife

### **INSTALLATION:**

1.



2.



3.



4



**5**.



6.



**7.** 



8.



9.



10.



11.



12.





#### ONE-YEAR LIMITED WARRANTY

Swiss Madison® products are made with quality materials and excellent craftsmanship to provide our customers with beautiful, durable, long-lasting products. Should there be any defects in materials or craftsmanship under regular use that are discovered within the first year after delivery, Swiss Madison® will provide replacement parts at no charge, or at its discretion, replace any product or part of the product that is deemed defective, under normal installation, use, service or maintenance. This warranty applies only to the original purchaser. Proof of purchase must be submitted with any warranty claim.

Swiss Madison® recommends that all installations of Swiss Madison® products to be conducted by a licensed plumber or contractor.