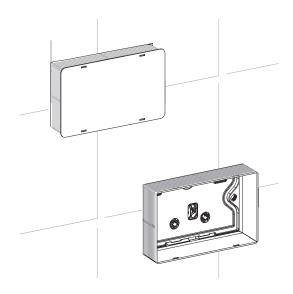

d installation and maintenance instructions thoroughly before installing. Be sure to use proper tools and always wear proper personal safety accessories for your protection.
- · Make sure all wood studs and supports are properly installed.
- · Confirm that your model will fit in intended location and plumbing fixtures are located where legally required before beginning installation.
- · Verify all the necessary plumbing is installed by a certified plumber.
- · This flush plate must be used with the back plate provided as a whole set.

#### **QUESTIONS OR CONCERNS?**

Please contact us:

1-434-623-4766

info@swissmadison.com

#### **INCLUDED PARTS:**







**Back Plate** 



Installation Bolts

#### SUGGESTED TOOLS:







Tape Measure



Level



Utility Knife

### **INSTALLATION:**

1.



2.



3.



4



**5**.



6.



**7.** 



8.



9.



10.



11.



12.





#### ONE-YEAR LIMITED WARRANTY

Swiss Madison® products are made with quality materials and excellent craftsmanship to provide our customers with beautiful, durable, long-lasting products. Should there be any defects in materials or craftsmanship under regular use that are discovered within the first year after delivery, Swiss Madison® will provide replacement parts at no charge, or at its discretion, replace any product or part of the product that is deemed defective, under normal installation, use, service or maintenance. This warranty applies only to the original purchaser. Proof of purchase must be submitted with any warranty claim.

Swiss Madison® recommends that all installations of Swiss Madison® produc