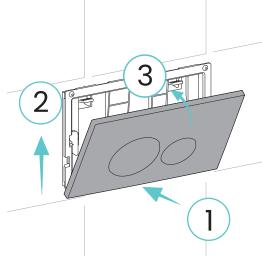

### **INSTALLATION:**

1.

2.

3.

4

**5**.

6.

**7.** 

8.

9.

10.

11.

12.