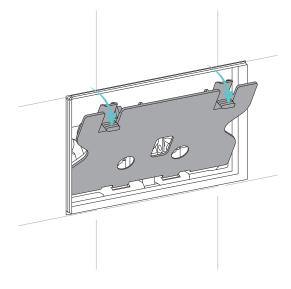

### **INSTALLATION:**

1.

2.

3.

4

**5**.

6.

**7.** 

8.

9.

10.

11.

12.