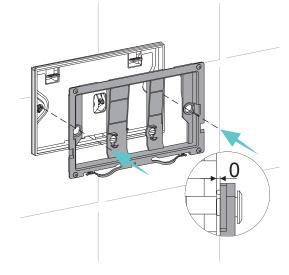

### **INSTALLATION:**

1.

2.

3.

4

**5**.

6.

**7.** 

8.

9.

10.

11.

12.