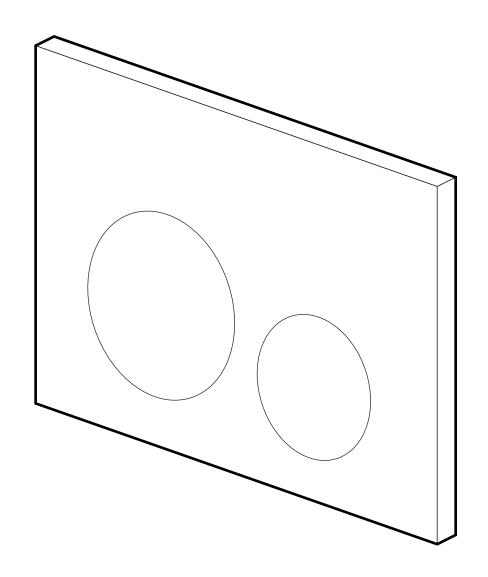

# Wall-Mount Actuator Flush Plate

#### **INCLUDED PARTS:**

**Back Plate** 

Installation Bolts