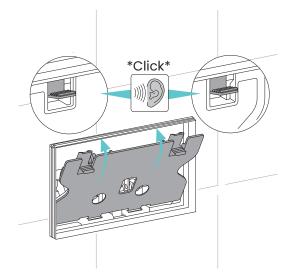

### **INSTALLATION:**

1.

2.

3.

4

**5**.

6.

**7.** 

8.

9.

10.

11.

12.