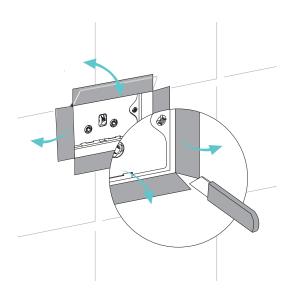

### **INSTALLATION:**

1.

2.

3.

4

**5**.

6.

**7.** 

8.

9.

10.

11.

12.