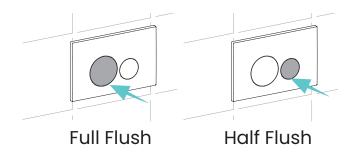

### **INSTALLATION:**

1.

2.

3.

4

**5**.

6.

**7.** 

8.

9.

10.

11.

12.