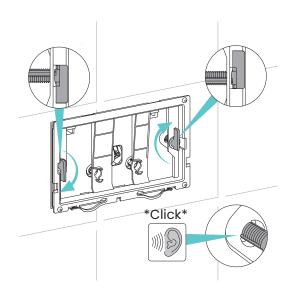

ghly before installing. Be sure to use proper tools and always wear proper personal safety accessories for your protection.
- · Make sure all wood studs and supports are properly installed.
- · Confirm that your model will fit in intended location and plumbing fixtures are located where legally required before beginning installation.
- · Verify all the necessary plumbing is installed by a certified plumber.
- · This flush plate must be used with the back plate provided as a whole set.

#### **QUESTIONS OR CONCERNS?**

Please contact us:

1-434-623-4766

info@swissmadison.com

#### **INCLUDED PARTS:**







**Back Plate** 



Installation Bolts

#### SUGGESTED TOOLS:







Tape Measure



Level



Utility Knife

### **INSTALLATION:**

1.



2.



3.



4



**5**.



6.



**7.** 



8.



9.



10.



11.



12.





#### ONE-YEAR LIMITED WARRANTY

Swiss Madison® products are made with quality materials and excellent craftsmanship to provide our customers with beautiful, durable, long-lasting products. Should there be any defects in materials or craftsmanship under regular use that are discovered within the first year after delivery, Swiss Madison® will provide replacement parts at no charge, or at its discretion, replace any product or part of the product that is deemed defective, under normal installation, use, service or maintenance. This warranty applies only to the original purchaser. Proof of purchase must be submitted with any warranty claim.

Swiss Madison® recommends that all installations of Swiss Madison® products to be conducted by a licensed plumber or contra