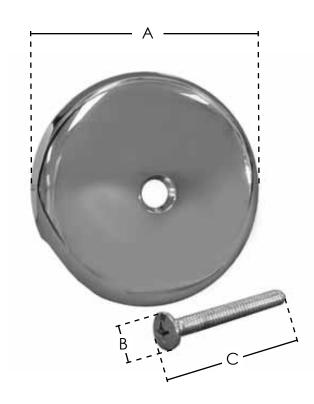

## features & benefits

Includes screws

This product and others like it can be found in the Jones Stephens catalog.
Call today to order your catalog or download it from our website:

www.plumbest.com

| PART NO.  | # HOLES | FINISH        | A      | В    | C      |
|-----------|---------|---------------|--------|------|--------|
| □ T05-012 | 1       | Chrome Plated | 3 1/8" | 3/8" | 2 7/8" |