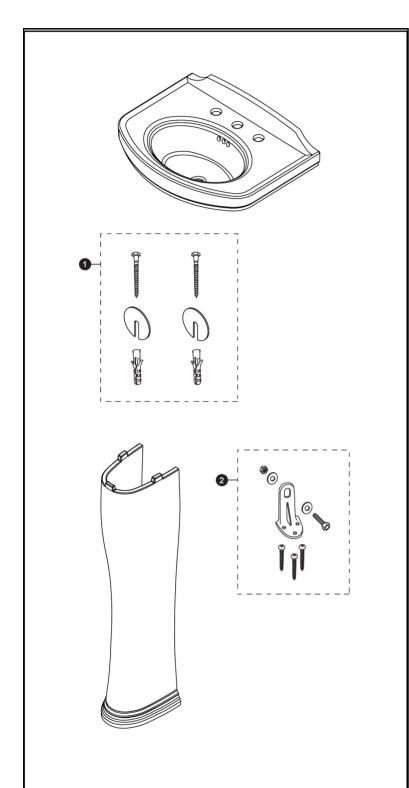

## Dartmouth® Pedestal Lavatory

| Items | s Parts | Description          |
|-------|---------|----------------------|
| 1     | THU125R | Mounting Set         |
| 2     | TL510ER | Mounting Set - Floor |