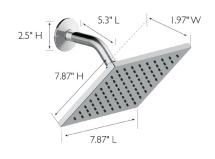

DIMENSIONS FOR SHOWER ARM: 2.5"  $H \times 5.3$ " L DIMENSIONS FOR SHOWER HEAD: 7.87"  $H \times 7.87$ " L DIMENSIONS FOR TRIM: 6.7"  $H \times 6.7$ " L

PVD FINISH: No
ESCUTCHEON INCLUDED: Yes
VALVE INCLUDED: Yes
PRESSURE BALANCED VALVE: Yes