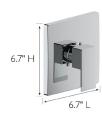

DIMENSIONS FOR SHOWER ARM: 2.5"  $H \times 5.3$ " L DIMENSIONS FOR SHOWER HEAD: 7.87"  $H \times 7.87$ " L DIMENSIONS FOR TRIM: 6.7"  $H \times 6.7$ " L

PVD FINISH: No
ESCUTCHEON INCLUDED: Yes
VALVE INCLUDED: Yes
PRESSURE BALANCED VALVE: Yes