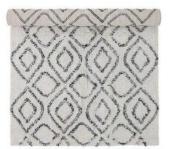

## **Declaration of Conformity**

Sole responsible manufacturer and importer: Bloomingville A/S

Lene Haus Vej 1-5, DK - 7430 lkast

Item no.82055412Item nameKatie Rug, WhiteMaterialCottonSizeL150xW90 cm

## Photo