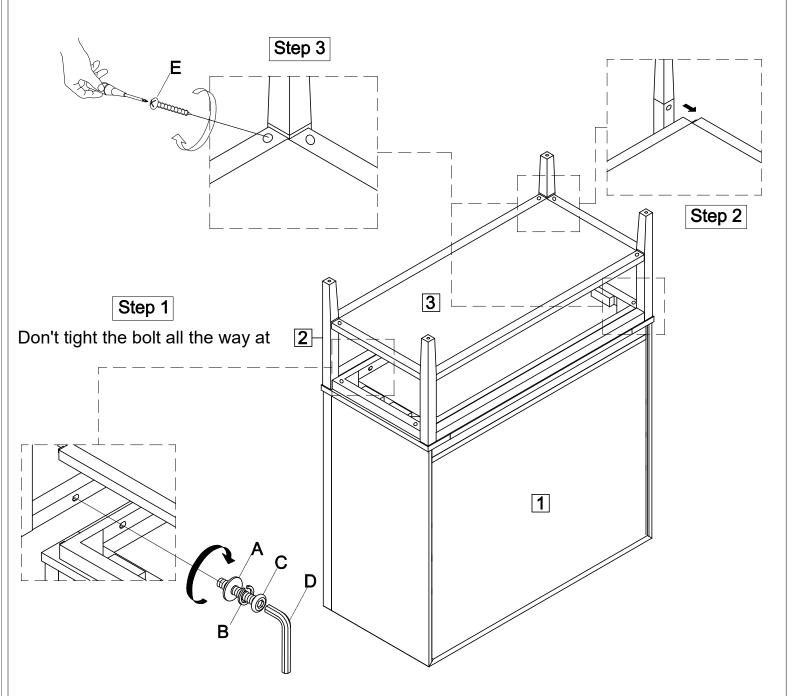

Note: Some furniture is heavy, it is recommended that two people assembly this item to avoid injury or damage.

| No. | Hardware List     |                                         |    |  |
|-----|-------------------|-----------------------------------------|----|--|
| Α   | 0                 | 5 <sub>16</sub> " Flat Washer           | 8  |  |
| В   | •                 | 5 <sub>16</sub> " Lock Washer           | 8  |  |
| С   | 9                 | 5 <sub>16</sub> " x 1-3/4" Bolt         | 8  |  |
| D   |                   | 4mm Allen Wrench                        | 1  |  |
| Е   | <b>€</b> xxxxxxx> | #8x1- <sup>1</sup> / <sub>2</sub> Screw | 12 |  |

| Parts List |  |                  |   |  |
|------------|--|------------------|---|--|
| 1          |  | Drawer Chest Top | 1 |  |
| 2          |  | Leg frame        | 2 |  |
| 3          |  | Connecting Plate | 1 |  |