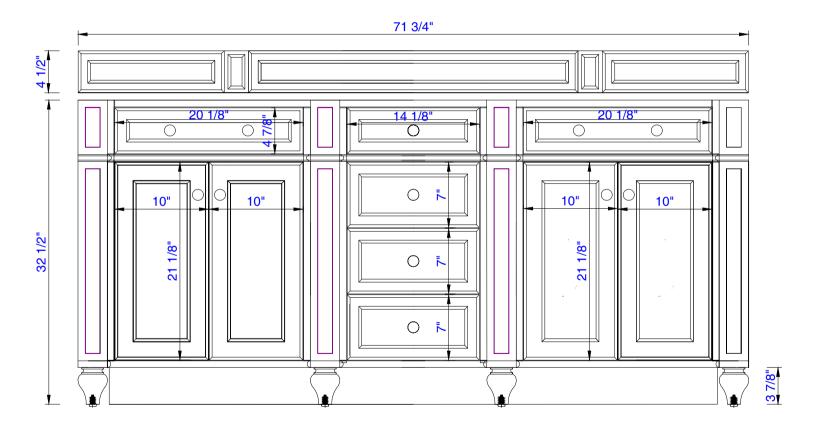

## JAMES MARTIN

VANITIES

Bristol 72" Double Vanity Cabinet Diagrams with Dimensions page 01 of 03

NOTE ONE: Countertops are not shown in these diagrams .(Cabinet Only) NOTE TWO: Wood Backsplash (Shown) is designed for the molding detail to align with sinks in James Martin's Optional Countertops. Customers' own countertops and sinks may align differently. Please consult our website for Countertop Diagrams: www.jamesmartinvanities.com

JAMES MARTIN

VANITIES

NOTE ONE: Countertops are not shown in these diagrams .(Cabinet Only) NOTE TWO: Internal Shelves (Shown) are designed to align with sinks in James Martin's Optional Countertops. Customers' own countertops and sinks may align differently, and modification may be required. Please consult our website for Countertop Diagrams: www.jamesmartinvanities.com