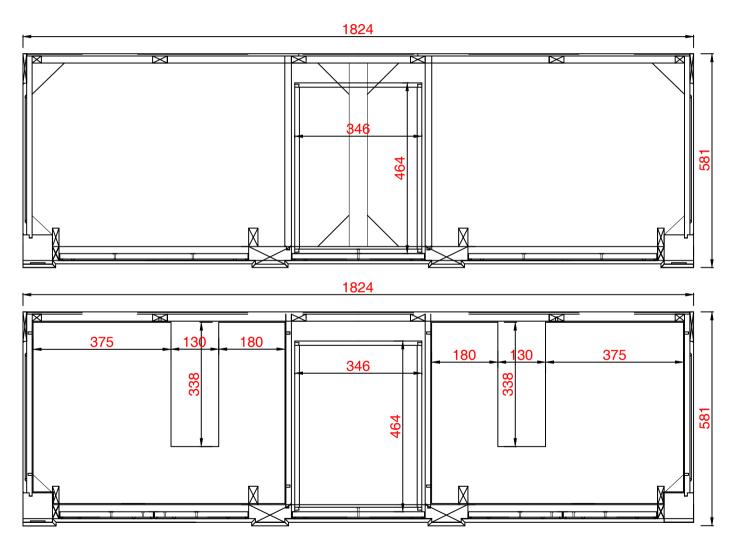

## JAMES MARTIN

Bristol 1829mm Double Vanity Cabinet Diagrams with Dimensions page 01 of 03

NOTE ONE: Countertops are not shown in these diagrams .(Cabinet Only) NOTE TWO: Wood Backsplash (Shown) is designed for the molding detail to align with sinks in James Martin's Optional Countertops. Customers' own countertops and sinks may align differently. Please consult our website for Countertop Diagrams: www.jamesmartinvanities.com

JAMES MARTIN

Item Number: 157-V72-BW 157-V72-SBR 157-V72-VV 157-V72-WW

829mm

VANITIES

NOTE ONE: Countertops are not shown in these diagrams .(Cabinet Only) NOTE TWO: Internal Shelves (Shown) are designed to align with sinks in James Martin's Optional Countertops. Customers' own countertops and sinks may align differently, and modification may be required. Please consult our website for Countertop Diagrams: www.jamesmartinvanities.com