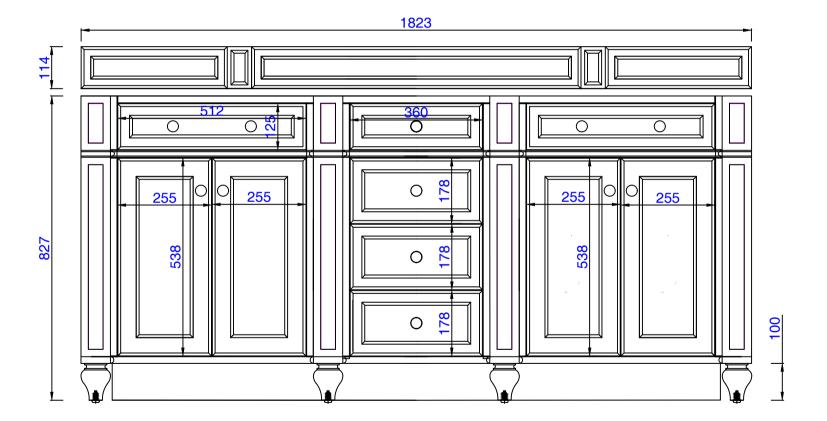

## JAMES MARTIN

Bristol 1829mm Double Vanity Cabinet Diagrams with Dimensions page 01 of 03

NOTE ONE: Countertops are not shown in these diagrams .(Cabinet Only) NOTE TWO: Wood Backsplash (Shown) is designed for the molding detail to align with sinks in James Martin's Optional Countertops. Customers' own countertops and sinks may align differently. Please consult our website for Countertop Diagrams: www.jamesmartinvanities.com

JAMES MARTIN

Item Number: 157-V72-BW 157-V72-SBR 157-V72-VV 157-V72-WW

829mm

VANITIES

NOTE ONE: Countertops are not shown in these diagrams .(Cabinet Only) NOTE TWO: Internal Shelves (Shown) are designed to align with sinks in James Martin's Optional Countertops. Customers' own countertops and sinks may align differently, and modification may be required. Please consult our website for Countertop Diagrams: www.jamesmartinvanities.com