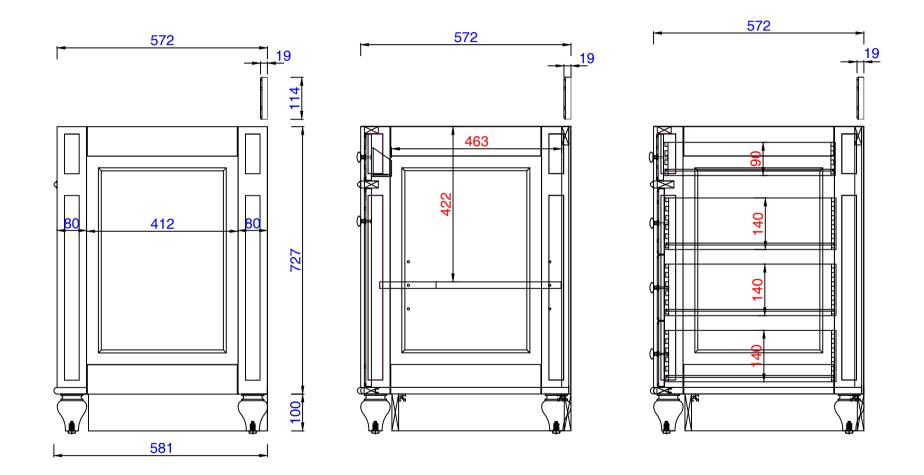

JAMES MARTIN

Bristol 72" Double Vanity Cabinet Diagrams with Dimensions page 03 of 03

NOTE ONE: Countertops are not shown in these diagrams .(Cabinet Only) NOTE TWO: Wood Backsplash (Shown) is designed for the molding detail to align with sinks in James Martin's Optional Countertops. Customers' own countertops and sinks may align differently. Please consult our website for Countertop Diagrams: www.jamesmartinvanities.com

829mm

JAMES MARTIN

Bristol 1829mm Double Vanity Cabinet Diagrams with Dimensions page 03 of 03

VANITIES™

NOTE ONE: Countertops are not shown in these diagrams .(Cabinet Only) NOTE TWO: Wood Backsplash (Shown) is designed for the molding detail to align with sinks in James Martin's Optional Countertops. Customers' own countertops and sinks may align differently. Please consult our website for Countertop Diagrams: www.jamesmartinvanities.com