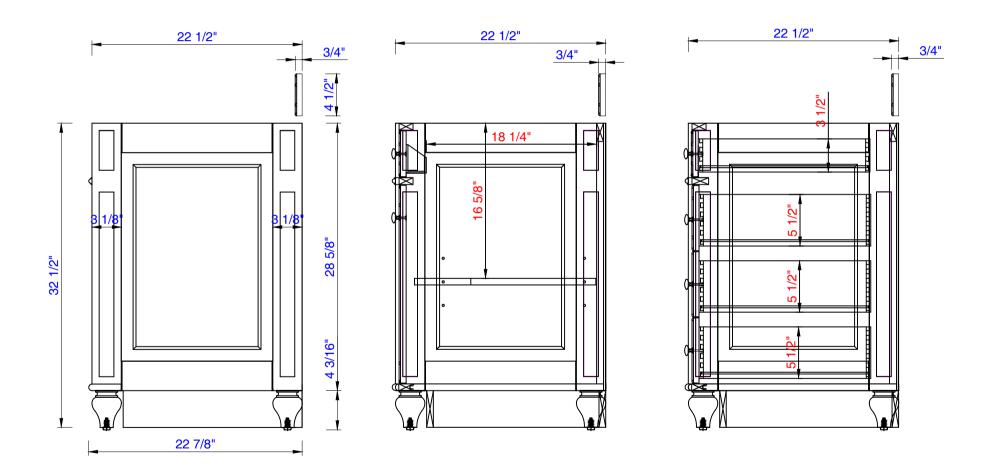

JAMES MARTIN

Bristol 72" Double Vanity Cabinet Diagrams with Dimensions page 03 of 03

NOTE ONE: Countertops are not shown in these diagrams .(Cabinet Only) NOTE TWO: Wood Backsplash (Shown) is designed for the molding detail to align with sinks in James Martin's Optional Countertops. Customers' own countertops and sinks may align differently. Please consult our website for Countertop Diagrams: www.jamesmartinvanities.com