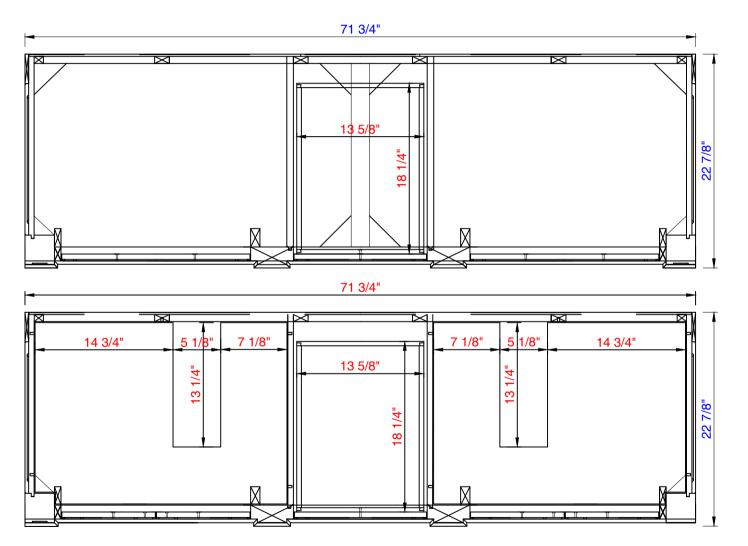

JAMES MARTIN

VANITIES

NOTE ONE: Countertops are not shown in these diagrams .(Cabinet Only) NOTE TWO: Internal Shelves (Shown) are designed to align with sinks in James Martin's Optional Countertops. Customers' own countertops and sinks may align differently, and modification may be required. Please consult our website for Countertop Diagrams: www.jamesmartinvanities.com