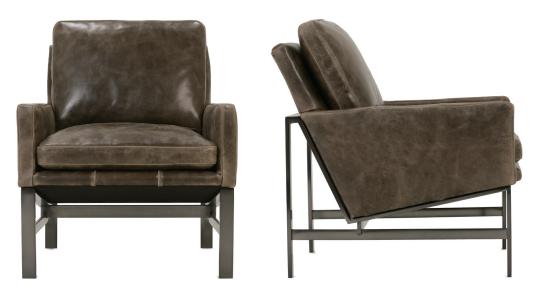

Fabric Availability: RG, PS, NM, RS

ECLECTIC.SPIRITED.WONDERFULLY COMFORTABLE.

ATTICUS • LEATHER • LOOSE PILLOW BACK • METAL BASE

Atticus-U-L-006 L30" D35" H34"

Seat Height 20" Seat Depth 19" Arm Height 24" Distance Between Arms 25"

Shown in fabric KL222-55. Umber metal finish.

## ATTICUS COLLECTION

|                                      | Chair           |
|--------------------------------------|-----------------|
| Standard Features                    |                 |
| Umber Metal Finish                   | x               |
| Cloud Cushion                        | x               |
| Sinuous Underconstruction            | x               |
| Options - See Price List for Prices  |                 |
| Luxe Cushion                         | N/C             |
| Ordering Instructions                |                 |
| To Order, Please write the following | Atticus-U-L-006 |