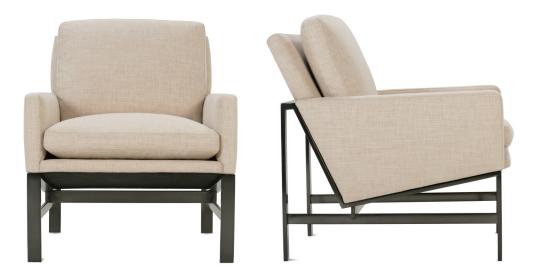

ECLECTIC.SPIRITED.WONDERFULLY COMFORTABLE.

ATTICUS . LOOSE PILLOW BACK . METAL BASE

Atticus-U-006 L30" D35" H34"

Seat Height 20" Seat Depth 19" Arm Height 24" Distance Between Arms 25"

## Shown in fabric 13191-58. Umber metal finish.

This is a suggested fabric application and wood finish. Fabrics shown are subject to change. Sizes and Dimensions will vary from piece to piece due to the individual hand craftsmanship used in every style we produce. All furniture style names are for internal reference only, not intended for commercial use.

## ATTICUS COLLECTION

|                                      | Chair         |
|--------------------------------------|---------------|
| Standard Features                    |               |
| Umber Metal Finish                   | x             |
| Cloud Cushion                        | x             |
| Sinuous Underconstruction            | x             |
| Options - See Price List for Prices  |               |
| Luxe Cushion                         | N/C           |
| Ordering Instructions                | •             |
| To Order, Please write the following | Atticus-U-006 |