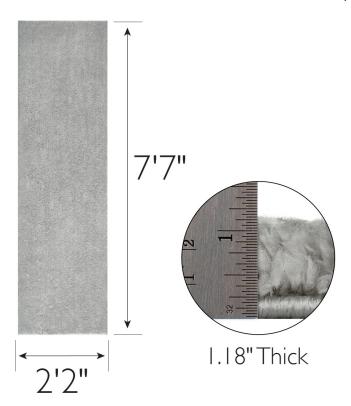

## **SPECIFICATIONS**

MATERIAL: Polypropylene BACKING MATERIAL: Cotton

INDOOR/OUTDOOR: Indoor Use Only

SHAPE: Runner COLOR: Gray

ASSEMBLED DIMENSIONS: 1.18"  $H \times 2'2" W \times 7'7" L$ 

ASSEMBLED WEIGHT: 5.62 lbs.

PILE HEIGHT: 1.18"

PILE HEIGHT VARIATION: No

RUG FRINGE OR TASSLE: No

MACHINE WASHABLE: No

RUG PAD RECOMMENDED: Yes

CONSTRUCTION: Machine Made
CONSTRUCTION TECHNIQUE: Power Loom

REMOVABLE BACKING: No
NON-SLIP BACKING: No
WATER RESISTANT: No
SAFE FOR HEATED FLOORS: No
FLAME RETARDANT: No
ANTI-MICROBIAL: No