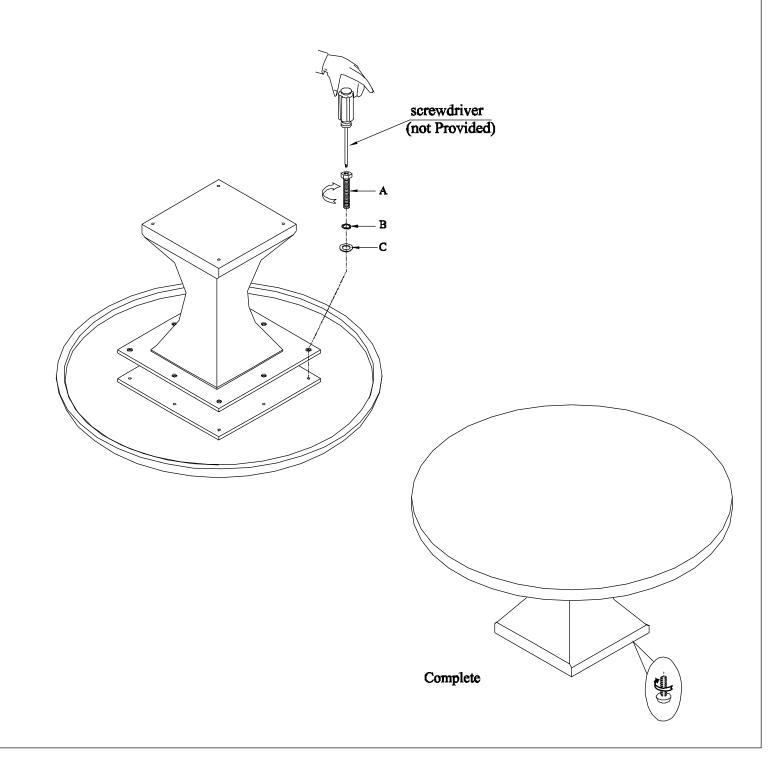

Read all instruction and study the drawing carefully before starting the assembly process:

| HARDWARE PACK |  |  |  |  |
|---------------|--|--|--|--|
| <br>          |  |  |  |  |

HOOKER®

FURNITURE -

| NO | DRAWING     | DESCRIPTION    | SIZE                  | Q'TY |
|----|-------------|----------------|-----------------------|------|
| A  | <b>&gt;</b> | Hexagonal Bolt | <b>Ф5/16"×1-1/4</b> " | 8pcs |
| В  | Ø           | Lock Washer    | Ф5/16"×12×3           | 8pcs |
| С  | O           | Flat Washer    | Ф5/16"×19×2           | 8pcs |