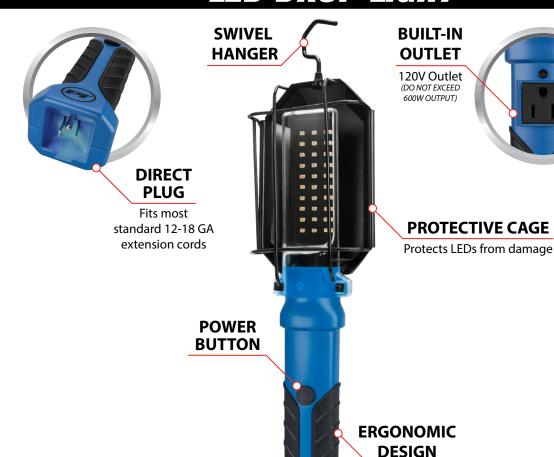

- All the durability of a traditional drop light with the efficiency of LED • Bring your own cord! Unit is technology
- Produces over 1000 lumens of bright white light
- Impact resistant handle with nonslip rubber grip and base hook
- Powder coated metal lamp shield with swivel hang hook
- Built-in 120V outlet (600W MAX)

Comfortable rubber grip

designed to fit most standard 12-18 gauge extension cords, in any length. Simply plug your cord into the base of the light, then plug the cord into a standard 120V outlet

performancetool.com