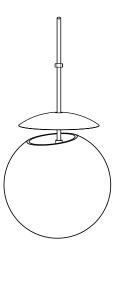

## INSTALLATION INSTRUCTIONS

- Unscrew the Lock Nut above the dome-shaped Shade Cap. Slide Lock Nut and cap away from Shade Holder.
- 2. Tip the Shade at an angle and carefully slide the shade opening around Bulb, Socket, and Shade Holder.
- 3. Gently settle shade onto Shade Holder so that the circular part of the holder fits into the shade opening.
- 4. Lower the Shade Cap down so that the Threaded Stem fits through the hole in the center. Screw on the Lock Nut.