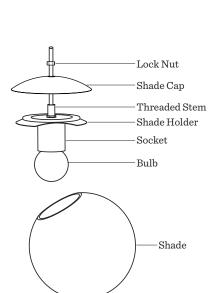

## NOTES:

Install fixture and bulbs prior to installing the glass shades. We recommend wearing protective gloves and safety glasses for steps 2–3.

## INSTALLATION INSTRUCTIONS

- Unscrew the Lock Nut above the dome-shaped Shade Cap. Slide Lock Nut and cap away from Shade Holder.
- 2. Tip the Shade at an angle and carefully slide the shade opening around Bulb, Socket, and Shade Holder.
- 3. Gently settle shade onto Shade Holder so that the circular part of the holder fits into the shade opening.
- 4. Lower the Shade Cap down so that the Threaded Stem fits through the hole in the center. Screw on the Lock Nut.