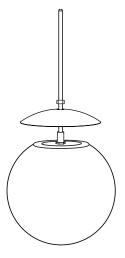

## INSTALLATION INSTRUCTIONS

- Unscrew the Lock Nut above the dome-shaped Shade Cap. Slide Lock Nut and cap away from Shade Holder.
- 2. Tip the Shade at an angle and carefully slide the shade opening around Bulb, Socket, and Shade Holder.
- 3. Gently settle shade onto Shade Holder so that the circular part of the holder fits into the shade opening.
- 4. Lower the Shade Cap down so that the Threaded Stem fits through the hole in the center. Screw on the Lock Nut.