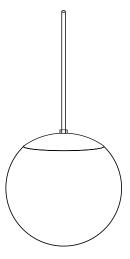

## INSTALLATION INSTRUCTIONS

- Unscrew the Lock Nut above the dome-shaped Shade Cap. Slide Lock Nut and cap away from Shade Holder.
- 2. Tip the Shade at an angle and carefully slide the shade opening around Bulb, Socket, and Shade Holder.
- 3. Gently settle shade onto Shade Holder so that the circular part of the holder fits into the shade opening.
- 4. Lower the Shade Cap down so that the Threaded Stem fits through the hole in the center. Screw on the Lock Nut.