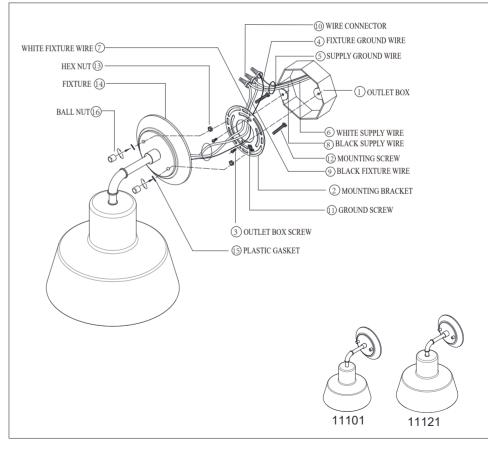

# ASSEMBLY AND INSTALLATION

1. Carefully unpack the fixture, lay out all parts on a clean surface.

- 2. Thread two mounting screws (12) through the mounting bracket (2) and secure with the hex nut (13).
- 3. Mount the mounting bracket (2) to the outlet box (1) (not included) using the outlet box screws (3).
- 4. Wrap the ground wire (4) from the fixture around the ground screw (11) on the mounting bracket (2). Use a wire connector (10) to connect the ground wire (4) from the fixture to the ground wire (5) from the outlet box.
- 5. Use a wire connector (10) to connect the white wire (7) from the fixture to the white wire (6 neutral wire) from the outlet box. Use a wire connector (10) to connect the black wire (9) from the fixture to the black wire (8 live wire) from the outlet box. Position the wires inside the outlet box.
- 6. Place the fixture (14) onto the mounting bracket (2), and secure it into place using the plastic gaskets (15) and ball nuts (16) provided.

### **ASSEMBLY AND INSTALLATION (CONT.)**

- 6. To prevent moisture from entering the outlet box and the fixtures mounting plate causing a short, apply a bead of clear caulk to outline the outside of the fixtures mounting plate where it meets the wall. Leave a small space at the bottom to allow any condensation or moisture to escape.
- 7. Install the bulb (not included) into the socket. Make sure they do not exceed the maximum wattage specified on the fixture's wattage rating label.