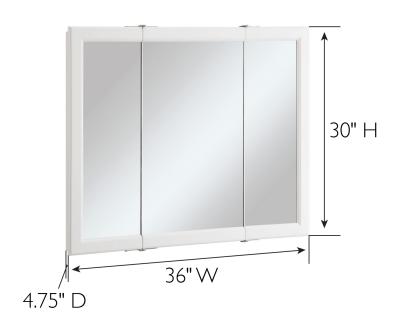

## **SPECIFICATIONS**

**ASSEMBLY REQUIRED:** 

MATERIAL CONSTRUCTION: Wood

TOOLS NEEDED FOR INSTALLATION: Screwdriver

ASSEMBLED DIMENSIONS:  $30" H \times 36" L \times 4.75" D$ 

Nο

**WEIGHT:** 37.62 lbs.

NUMBER OF DOORS: 3