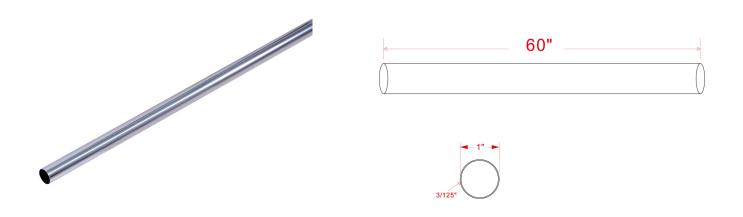

## SPECIFICATIONS

| MATERIAL CONSTRUCTION:         | Aluminum             |
|--------------------------------|----------------------|
| PVD FINISH:                    | No                   |
| ASSEMBLY REQUIRED:             | No                   |
| TOOLS NEEDED FOR INSTALLATION: | Phillips Screwdriver |
| ASSEMBLED DIMENSIONS:          | " H × 60" L ×  " D   |
| ASSEMBLED WEIGHT:              | 6.25 lbs.            |
| MIN. LENGTH:                   | 60"                  |
| MAX LENGTH:                    | 60"                  |
| SCREWS INCLUDED:               | No                   |
| DRYWALL ANCHORS INCLUDED:      | No                   |
| CENTER TO CENTER:              | N/A                  |
|                                |                      |