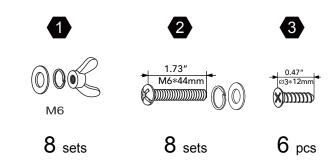

#### Hardware

Step 3 Step 4

2 M6\*44mm 00 4 sets

Step 5 Step 6

Step 7

Questions?
Scan Here