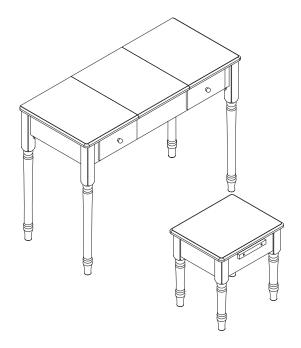

## Fashion Twinkle Star Prints Kate Play Vanity With Storage -Pink/White

TD-13295A

CHOKING HAZARD-small parts
Not for children under 3yrs
The toy is to be assembled by an adult.

TIME SAVER!
3D Interactive Instruction

#### Product Parts