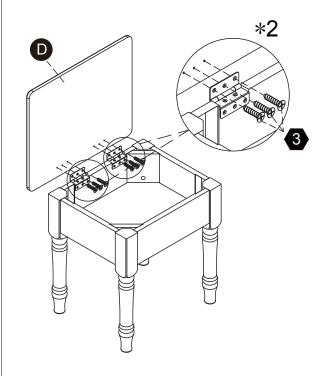

#### Hardware

Step 3 Step 4

2 M6\*44mm 00 4 sets

Step 5 Step 6

Step 7

Questions?
Scan Here