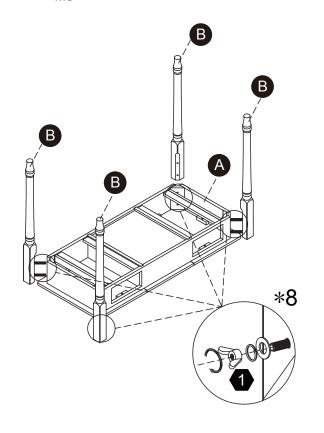

### **Exploded Drawing**

#### Product Parts

#### Hardware

Step 3 Step 4

2 M6\*44mm 00 4 sets

Step 5 Step 6

Step 7

Questions?
Scan Here