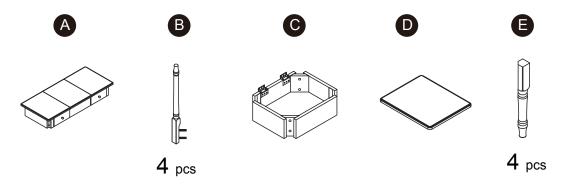

\*\* Got questions? Please have your product code (on the first page of this instruction, e.g. TD-12345A) and the order number ready, give us a call or email us through our customer care support! We are always ready to assist you!





# 3D Interactive Instruction www.teamsonkids.com

### We feeling the joy of serving you best!

USA ···· +1(800)935-3959

Mon - Fri 10:00am ~ 2:00pm EST ⊠ support@teamson.com

EU/UK··· +44(0)1952-916-050

Mon - Thu 9:00am ~ 5:00pm GMT Friday 9:00am ~ 4:00pm GMT ⊠ support@teamson.co.uk

ASIA ··· 深圳办公室:

+86(0755)8885-3558.分机号108

Mon - Sat 9:00am ~ 5:00pm GMT+8

⋈ sales\_ec@teamson.com

台北辦公室:

+886(2)2556-6268

Mon - Fri 9:00am ~ 5:00pm GMT+8

⋈ sales\_ec@teamson.com

Thank you for choosing Teamson Kids

### **Exploded Drawing**





#### Product Parts



#### Hardware











Step 3 Step 4





2 M6\*44mm 00 4 sets



Step 5 Step 6













Step 7





Questions?
Scan Here