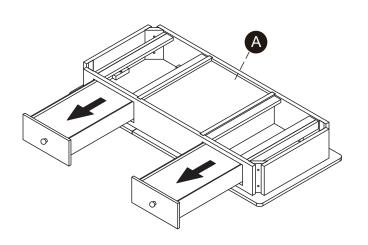

#### Hardware

Step 3 Step 4

2 M6\*44mm 00 4 sets

Step 5 Step 6

Step 7

Questions?
Scan Here