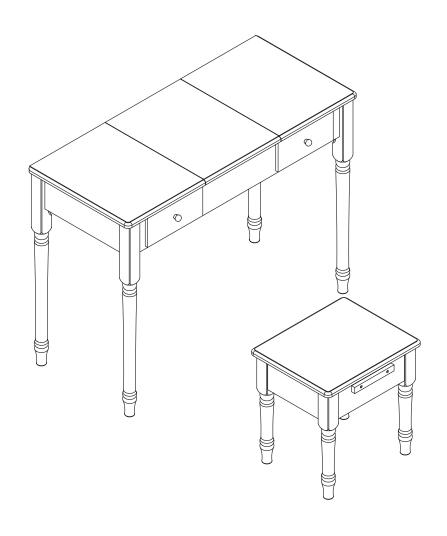

## Fashion Twinkle Star Prints Kate Play Vanity With Storage -Pink/White

TD-13295A

CHOKING HAZARD-small parts
Not for children under 3yrs
The toy is to be assembled by an adult.

TIME SAVER!
3D Interactive Instruction