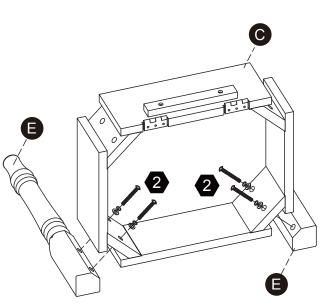

#### Hardware

Step 3 Step 4

2 M6\*44mm 00 4 sets

Step 5 Step 6

Step 7

Questions?
Scan Here