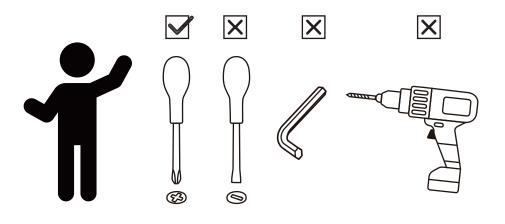

#### Hardware

Step 3 Step 4

2 M6\*44mm 00 4 sets

Step 5 Step 6

Step 7

Questions?
Scan Here