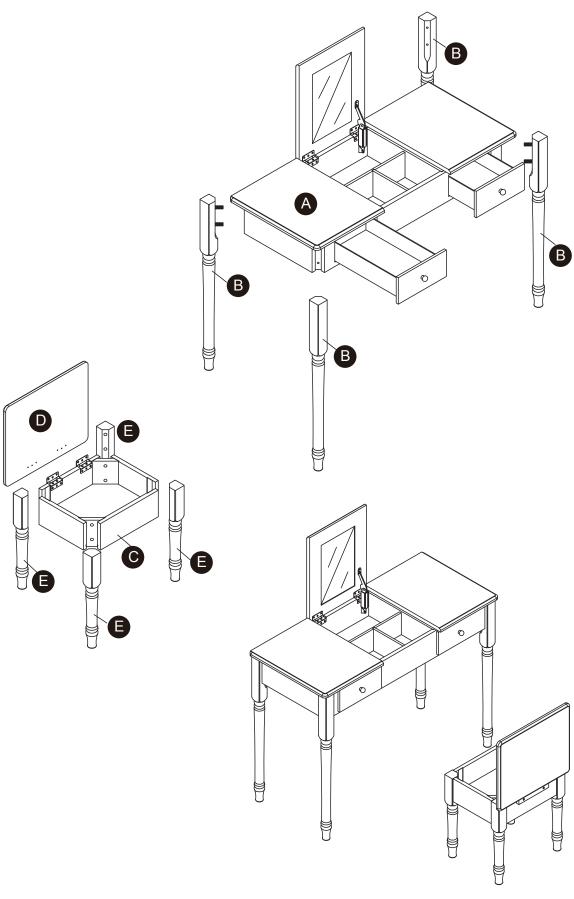

角,所以完成组装前,请确保其远离儿童。









\*\* Got questions? Please have your product code (on the first page of this instruction, e.g. TD-12345A) and the order number ready, give us a call or email us through our customer care support! We are always ready to assist you!





# 3D Interactive Instruction www.teamsonkids.com

### We feeling the joy of serving you best!

USA ···· +1(800)935-3959

Mon - Fri 10:00am ~ 2:00pm EST ⊠ support@teamson.com

EU/UK··· +44(0)1952-916-050

Mon - Thu 9:00am ~ 5:00pm GMT Friday 9:00am ~ 4:00pm GMT ⊠ support@teamson.co.uk

ASIA ··· 深圳办公室:

+86(0755)8885-3558.分机号108

Mon - Sat 9:00am ~ 5:00pm GMT+8

⋈ sales\_ec@teamson.com

台北辦公室:

+886(2)2556-6268

Mon - Fri 9:00am ~ 5:00pm GMT+8

⋈ sales\_ec@teamson.com

Thank you for choosing Teamson Kids

### **Exploded Drawing**





#### Product Parts



#### Hardware











Step 3 Step 4





2 M6\*44mm 00 4 sets



Step 5 Step 6













Step 7





Questions?
Scan Here