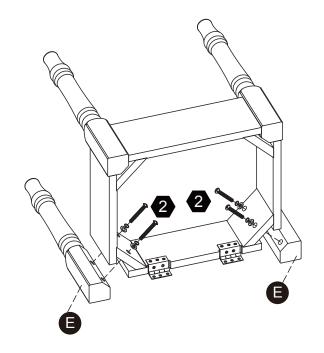

#### Hardware

Step 3 Step 4

2 M6\*44mm 00 4 sets

Step 5 Step 6

Step 7

Questions?
Scan Here