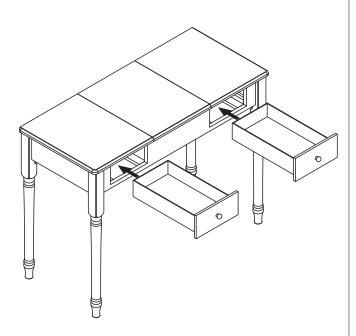

product code (on the first page of this instruction, e.g. TD-12345A) and the order number ready, give us a call or email us through our customer care support! We are always ready to assist you!





# 3D Interactive Instruction www.teamsonkids.com

### We feeling the joy of serving you best!

USA ···· +1(800)935-3959

Mon - Fri 10:00am ~ 2:00pm EST ⊠ support@teamson.com

EU/UK··· +44(0)1952-916-050

Mon - Thu 9:00am ~ 5:00pm GMT Friday 9:00am ~ 4:00pm GMT ⊠ support@teamson.co.uk

ASIA ··· 深圳办公室:

+86(0755)8885-3558.分机号108

Mon - Sat 9:00am ~ 5:00pm GMT+8

⋈ sales\_ec@teamson.com

台北辦公室:

+886(2)2556-6268

Mon - Fri 9:00am ~ 5:00pm GMT+8

⋈ sales\_ec@teamson.com

Thank you for choosing Teamson Kids

### **Exploded Drawing**





#### Product Parts



#### Hardware











Step 3 Step 4





2 M6\*44mm 00 4 sets



Step 5 Step 6













Step 7





Questions?
Scan Here