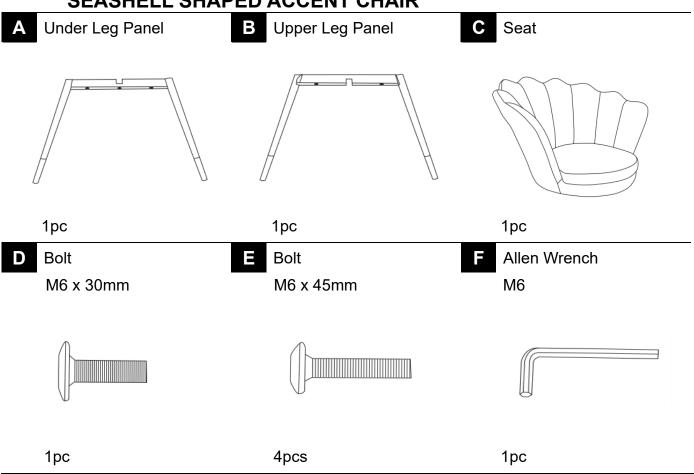

## **SEASHELL SHAPED ACCENT CHAIR**

This page lists all the contents included in the box. Please take the time to identify the hardware as well as the individual components to this product. As you unpack and prepare for assembly, place the contents on a carpeted or padded area to protect them from damage.