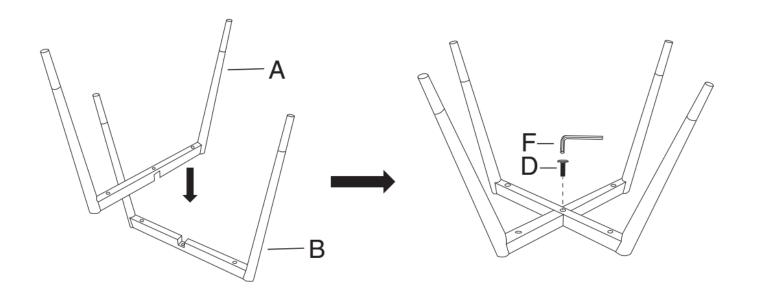

## \*\*\* Do not tighten screws & bolts until the entire unit is completely assembled.

1

Attach Under Leg Panel (A) to Upper Leg Panel (B) by Bolt (D) and Allen Wrench (F) as shown.

2

Attach assembled metal base to Seat (C) by Bolt (E) and Allen Wrench (F) as shown.