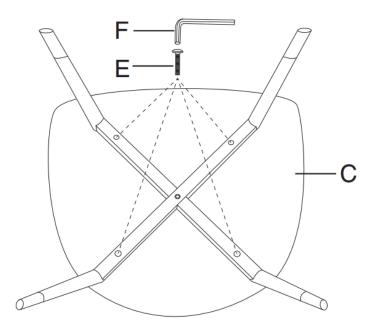

## \*\*\* Do not tighten screws & bolts until the entire unit is completely assembled.

1

Attach Under Leg Panel (A) to Upper Leg Panel (B) by Bolt (D) and Allen Wrench (F) as shown.

2

Attach assembled metal base to Seat (C) by Bolt (E) and Allen Wrench (F) as shown.