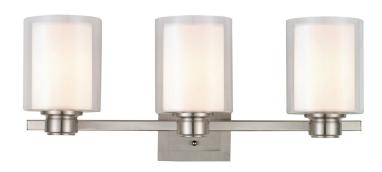

## Oslo 3-Light Vanity Light Satin Nickel

## **SPECIFICATIONS**

MOUNTING: Wall Mount

SLOPED CEILING ADAPTABLE:

LAMPTYPE I: 3 lamps 60W Incandescent

**BULB INCLUDED:** No WATTS PER BULB: 60W TOTAL WATTAGE: 180W DIMMABLE: Yes

MATERIAL CONSTRUCTION: Steel

**ASSEMBLED DIMENSIONS:** 10.25" H × 25" L × 7.5" D

WEIGHT: 9.07 lbs.

**BACKPLATE DIMENSIONS:** 5.5" H × 5.5" W

CANOPY/PLATE DIMENSIONS: N/A

**GLASS/SHADE DIMENSIONS:** 6.5" H × 5.5" L × 5.5" D

**GLASS/SHADE MATERIAL:** Glass GLASS/SHADE TYPE: Clear **GLASS/SHADE COLOR:** Clear LED BRIGHTNESS (LUMENS): N/A