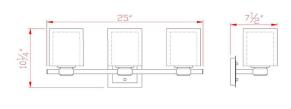

**ASSEMBLED DIMENSIONS:** 10.25" H × 25" L × 7.5" D

WEIGHT: 9.07 lbs.

**BACKPLATE DIMENSIONS:** 5.5" H × 5.5" W

CANOPY/PLATE DIMENSIONS: N/A

**GLASS/SHADE DIMENSIONS:** 6.5" H × 5.5" L × 5.5" D

**GLASS/SHADE MATERIAL:** Glass GLASS/SHADE TYPE: Clear **GLASS/SHADE COLOR:** Clear LED BRIGHTNESS (LUMENS): N/A