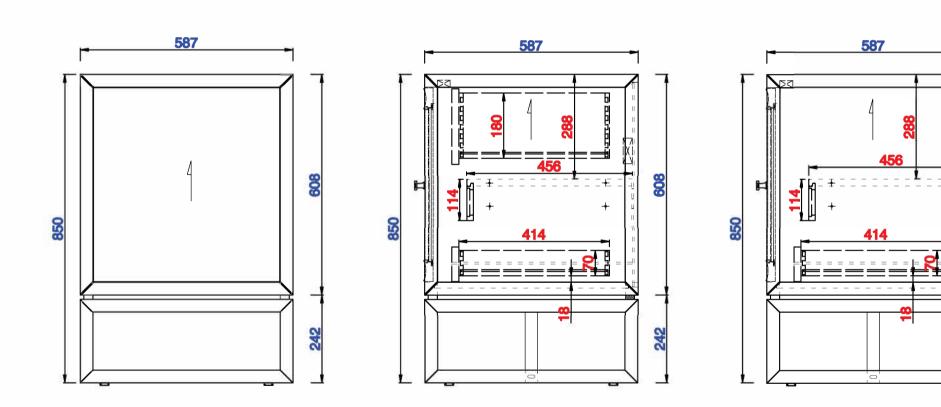

## JAMES MARTIN

Athens 48" Single Vanity Cabinet Diagrams with Dimensions page 01 of 03

NOTE ONE: Countertops are not shown in these diagrams. (Cabinet Only) NOTE TWO: This vanity does not have a Backsplash. Please consult our website for Countertop Diagrams: www.jamesmartinvanities.com

## JAMES MARTIN

Athens 48" Single Vanity Cabinet Diagrams with Dimensions page 02 of 03

NOTE ONE: Countertops are not shown in these diagrams . (Cabinet Only) NOTE TWO: Internal Shelves (Shown) are designed to align with sinks in James Martin's Optional Countertops. Customer's own countertops and sinks may align differently, and modification may be required. Please consult our website for Countertop Diagrams: www.jamesmartinvanities.com

JAMES MARTIN

VANITIES™

Athens 48" Single Vanity Cabinet Diagrams with Dimensions page 03 of 03

NOTE ONE: Countertops are not shown in these diagrams . (Cabinet Only) NOTE TWO: This vanity does not have a Backsplash. Please consult our website for Countertop Diagrams: www.jamesmartinvanities.com