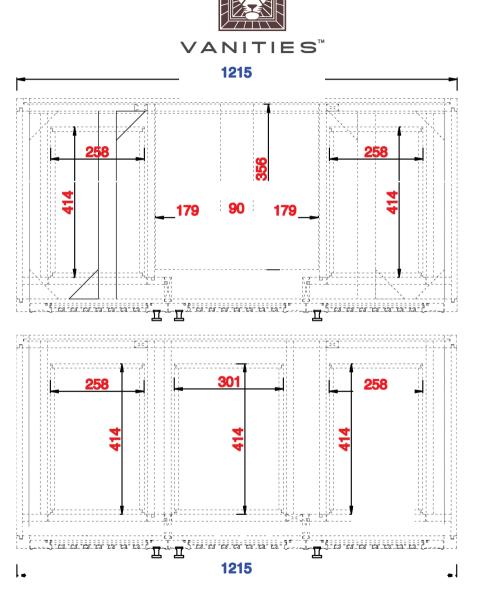

12191111

JAMES MARTIN

Athens 1219mm Single Vanity Cabinet Diagrams with Dimensions page 01 of 03

NOTE ONE: Countertops are not shown in these diagrams. (Cabinet Only) NOTE TWO: This vanity does not have a Backsplash. Please consult our website for Countertop Diagrams: www.jamesmartinvanities.com

219mm

Item Number:

E645-V48-MCA

E645-V48-GW

JAMES MARTIN

NOTE ONE: Countertops are not shown in these diagrams . (Cabinet Only) NOTE TWO: Internal Shelves (Shown) are designed to align with sinks in James Martin's Optional Countertops. Customer's own countertops and sinks may align differently, and modification may be required. Please consult our website for Countertop Diagrams: www.jamesmartinvanities.com

219000

JAMES MARTIN

VANITIES™

Athens 1219mm Single Vanity Cabinet Diagrams with Dimensions page 03 of 03

NOTE ONE: Countertops are not shown in these diagrams . (Cabinet Only) NOTE TWO: This vanity does not have a Backsplash. Please consult our website for Countertop Diagrams: www.jamesmartinvanities.com