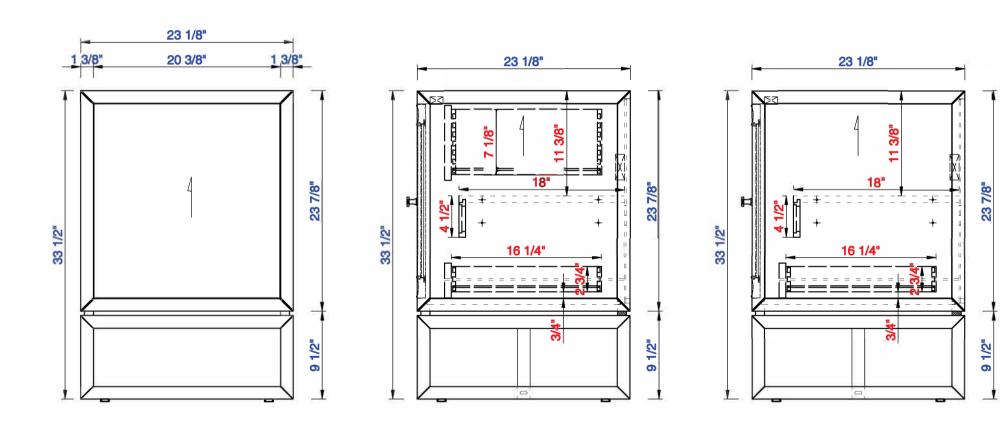

JAMES MARTIN

VANITIES™

Athens 48" Single Vanity Cabinet Diagrams with Dimensions page 03 of 03

NOTE ONE: Countertops are not shown in these diagrams . (Cabinet Only) NOTE TWO: This vanity does not have a Backsplash. Please consult our website for Countertop Diagrams: www.jamesmartinvanities.com