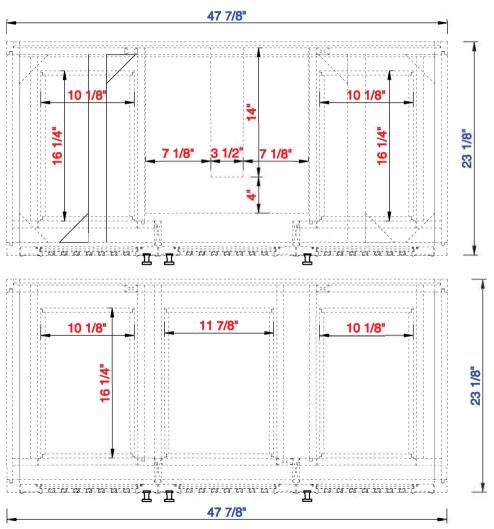

## JAMES MARTIN

Athens 48" Single Vanity Cabinet Diagrams with Dimensions page 02 of 03

NOTE ONE: Countertops are not shown in these diagrams . (Cabinet Only) NOTE TWO: Internal Shelves (Shown) are designed to align with sinks in James Martin's Optional Countertops. Customer's own countertops and sinks may align differently, and modification may be required. Please consult our website for Countertop Diagrams: www.jamesmartinvanities.com