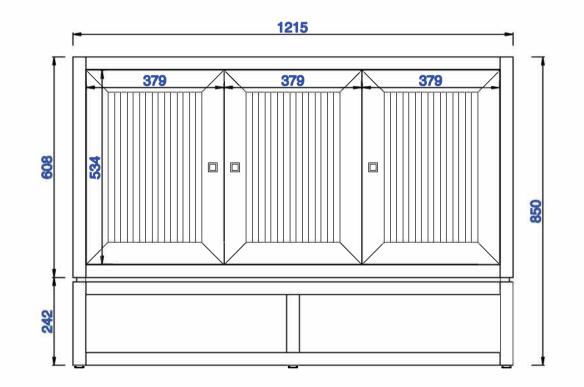

12191111

JAMES MARTIN

Athens 1219mm Single Vanity Cabinet Diagrams with Dimensions page 01 of 03

NOTE ONE: Countertops are not shown in these diagrams. (Cabinet Only) NOTE TWO: This vanity does not have a Backsplash. Please consult our website for Countertop Diagrams: www.jamesmartinvanities.com

Version:202010

608

242

+