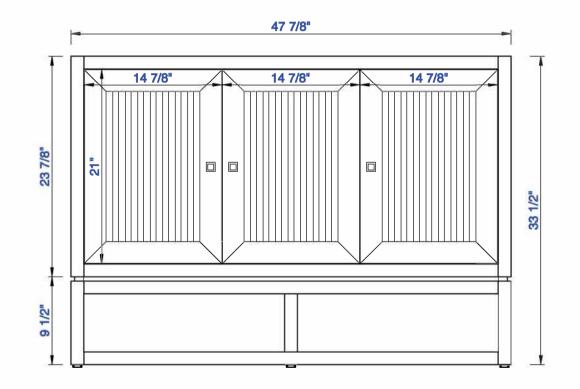

## JAMES MARTIN

Athens 48" Single Vanity Cabinet Diagrams with Dimensions page 01 of 03

NOTE ONE: Countertops are not shown in these diagrams. (Cabinet Only) NOTE TWO: This vanity does not have a Backsplash. Please consult our website for Countertop Diagrams: www.jamesmartinvanities.com