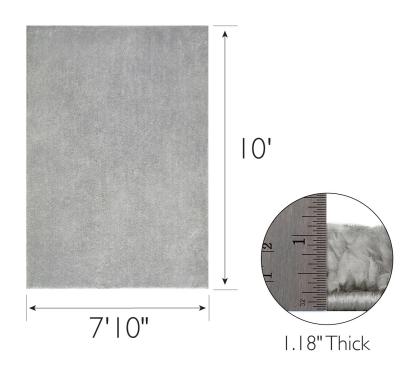

## **SPECIFICATIONS**

MATERIAL: BACKING MATERIAL: INDOOR/OUTDOOR: SHAPE: COLOR: ASSEMBLED DIMENSIONS: ASSEMBLED WEIGHT: PILE HEIGHT PILE HEIGHT VARIATION: RUG FRINGE OR TASSLE: MACHINE WASHABLE: RUG PAD RECOMMENDED: Polypropylene Cotton Indoor Use Only Rectangle Gray I.18" H x 7'10" W x 10' L 26.35 lbs. I.18" No No No Yes