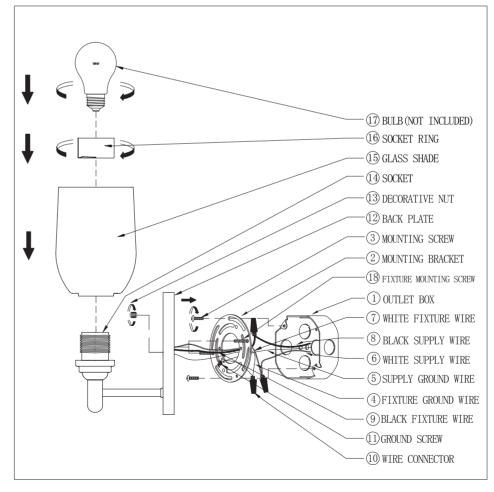

## ASSEMBLY AND INSTALLATION

- 1. At the center of the MOUNTING BRACKET (2) there are eight perforated slots. Knock out the set matches your OUTLET BOX (1).
- 2. Carefully pass the power supply (6&8) wires and the SUPPLY GROUNDWIRE through the center hole of the MOUNTING BRACKET (2). Secure the MOUNTING BRACKET (2) to the OUTLET BOX (1) with MOUNTING SCREWS (3).
- 3. Attach the BLACK SUPPLY WIRE (8) to the SMOOTH (or BLACK) FIXTURE LEAD WIRE (9) by using the WIRE CONNECTOR (10). At the same manner, attach the WHITE SUPPLY WIRE (6) to the RIBBED (or WHITE) FIXTURE LEAD WIRE (7). Loop the FIXTURE GROUND WIRE (4) around the GROUND SCREW (11) of the MOUNTING BRACKET (2). (Note: Be sure to provide an extra 3" length of the FIXTURE GROUND WIRE (4) for connection to the SUPPLY GROUND WIRE (5). Tighten the GROUND SCREW (11). Connect the remaining FIXTURE GROUND WIRE (4) to the SUPPLY GROUND WIRE (5) using a WIRE CONNECTOR (10). Place wiring and connections inside the OUTLET BOX (1).
- 4. Place the BACK PLATE (12) onto the FIXTURE MOUNTING SCREWS (18), and secure it into place using the DECORATIVE NUTS (13) provided.

### ASSEMBLY AND INSTALLATION (CONT.)

- 5. Slide the GLASS SHADE (15) over the SOCKET (14) ,secure with the SOCKET RING (16). DO NOT over tighten the socket ring.
- 6. Screw light bulbs into the sockets and make sure they do not exceed the maximum wattage specified on the fixture's wattage rating label, MAXIMUM 100W medium-base BULBS( not included 17).
- 7. Turn on the power.