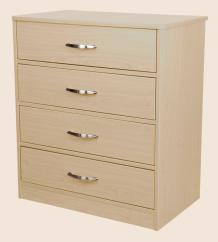

## FOUR DRAWER DRESSER

Size: **30" W × 18" D × 34" H** 

Product Weight: 48 lb.

Drawers: 27" / 75 lb. Capacity

The Dynarex Four Drawer Dresser is a premium-grade bedside chest designed to provide safe, convenient storage and organization in a variety of settings. The Dresser is constructed from high-quality wood and laminate materials.

**12505-OA** Light Oak

12505-MH Mahogany

**12505-CH** Cherry