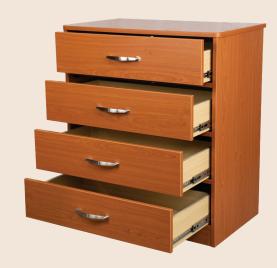

## FOUR DRAWER DRESSER

Size: **30" W × 18" D × 34" H** 

Product Weight: 48 lb.

Drawers: 27" / 75 lb. Capacity

The Dynarex Four Drawer Dresser is a premium-grade bedside chest designed to provide safe, convenient storage and organization in a variety of settings. The Dresser is constructed from high-quality wood and laminate materials.

- Constructed from high-quality wood and laminate materials for lasting reliability
- Ample drawer space allows for improved organization and easy retrieval of personal items
- Metal drawer slides feature 75-pound capacity for optimal durability
- Ventilated back allows for increased air flow through interior
- Adjustable levelers provide added stability on uneven floors
- Features rounded edges for reduced risk of injury

**12505-OA** Light Oak

12505-MH Mahogany

**12505-CH** Cherry