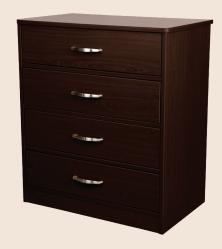

## FOUR DRAWER DRESSER

Size: **30" W × 18" D × 34" H** 

Product Weight: 48 lb.

Drawers: 27" / 75 lb. Capacity

The Dynarex Four Drawer Dresser is a premium-grade bedside chest designed to provide safe, convenient storage and organization in a variety of settings. The Dresser is constructed from high-quality wood and laminate materials.

**12505-OA** Light Oak

12505-MH Mahogany

**12505-CH** Cherry