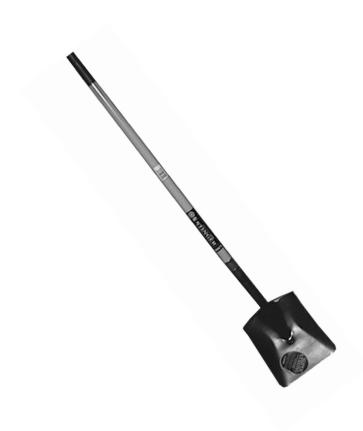

## **PART NO. S49412**

## features and benefits:

- STINGER SERIES Fiberglass handle is 40% stronger than Federal Strength Test for long handle wood tools.
- Large steel collar adds maximum strength to handle/socket connection.
- Forward turned step for secure foot placement

This product and others like it can be found in the Jones Stephens catalog. Call today to order your catalog or download it from our website: www.plumbest.com

| PART NO.  | DESCRIPTION              | AMES # | BUNDLE QTY |
|-----------|--------------------------|--------|------------|
| □ \$49412 | Long handle square point | SFGLS  | 6          |