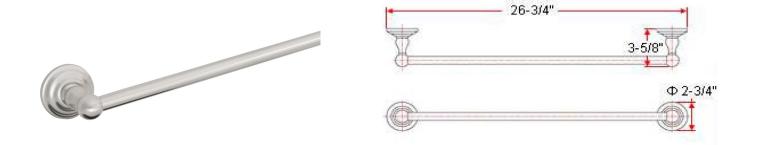

## SPECIFICATIONS

| MATERIAL CONSTRUCTION:         | Zinc                         |
|--------------------------------|------------------------------|
| PVD FINISH:                    | No                           |
| ASSEMBLY REQUIRED:             | Yes                          |
| TOOLS NEEDED FOR INSTALLATION: | Screwdriver                  |
| ASSEMBLED DIMENSIONS:          | 3.63" H × 26.75" L × 2.75" D |
| ASSEMBLED WEIGHT:              | 0.73 lbs.                    |
| MIN. LENGTH:                   | N/A                          |
| MAX LENGTH:                    | N/A                          |
| SCREWS INCLUDED:               | Yes                          |
| DRYWALL ANCHORS INCLUDED:      | Yes                          |
| CENTER TO CENTER:              | N/A                          |
|                                |                              |