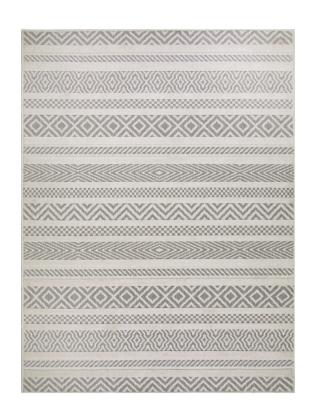

## Everald Indoor/Outdoor Area Rug 3' x 5' Gray and Ivory





## **SPECIFICATIONS**

**ASSEMBLED DIMENSIONS:** 

MATERIAL: Polypropylene
BACKING MATERIAL: Polypropylene
INDOOR/OUTDOOR: Indoor/Outdoor Use
SHAPE: Rectangle
COLOR: Gray and Ivory

ASSEMBLED WEIGHT: 3.02 lbs.

PILE HEIGHT: 0.2"

PILE HEIGHT VARIATION: Yes

RUG FRINGE OR TASSLE: No

MACHINE WASHABLE: No

RUG PAD RECOMMENDED: Yes

CONSTRUCTION: Machine Made
CONSTRUCTION TECHNIQUE: Power Loom
REMOVABLE BACKING: No

NON-SLIP BACKING: No WATER RESISTANT: Yes SAFE FOR HEATED FLOORS: No FLAME RETARDANT: No ANTI-MICROBIAL: No

WARRANTY: I - Year limited warranty

PROP 65 HARMFUL MATERIAL: No



0.2" H × 3' W × 5' L

TYPE: JOB: ORDER CODE: APPROVALS: