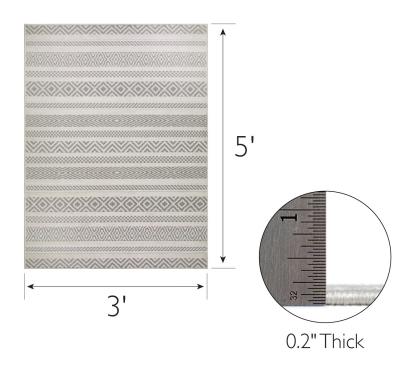

## **SPECIFICATIONS**

**ASSEMBLED DIMENSIONS:** 

MATERIAL: Polypropylene
BACKING MATERIAL: Polypropylene
INDOOR/OUTDOOR: Indoor/Outdoor Use
SHAPE: Rectangle
COLOR: Gray and Ivory

ASSEMBLED WEIGHT: 3.02 lbs.

PILE HEIGHT: 0.2"

PILE HEIGHT VARIATION: Yes

RUG FRINGE OR TASSLE: No

MACHINE WASHABLE: No

RUG PAD RECOMMENDED: Yes

CONSTRUCTION: Machine Made
CONSTRUCTION TECHNIQUE: Power Loom
REMOVABLE BACKING: No

NON-SLIP BACKING: No WATER RESISTANT: Yes SAFE FOR HEATED FLOORS: No FLAME RETARDANT: No ANTI-MICROBIAL: No

WARRANTY: I - Year limited warranty

PROP 65 HARMFUL MATERIAL: No

0.2" H × 3' W × 5' L

TYPE: JOB: ORDER CODE: APPROVALS: