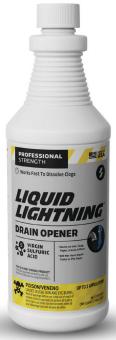

# LIQUID LIGHTNING

## Unleash the unclogging power of lightning in a bottle

Liquid Lightning is a professional-strength drain opener. Fast-acting virgin sulfuric acid works through tough clogs in minutes, leaving drains clear and flowing freely.

## **Safety First**

THIS IS A VERY STRONG PRODUCT.
Protective equipment is needed
for safe use. **Read entire label prior to using this product.** 

See next page for product offering.