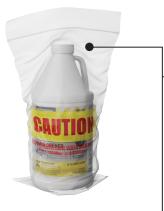

## **Safeguards**

- Bag is made from LDPE, which does not react with sulfuric acid
- Safety cap and compression seal
- Labeled with directions and safety precautions
- Manufactured in the USA

Liquid Lightning is a professional-strength virgin sulfuric acid drain opener. Read the entire label prior to using this product.

| Part Code | Description             | CTN |
|-----------|-------------------------|-----|
| S95703L   | 1 Quart Drain Opener    | 6   |
| S95794    | 1/2 Gallon Drain Opener | 4   |

Sold in carton quantities only; ground transportation only.