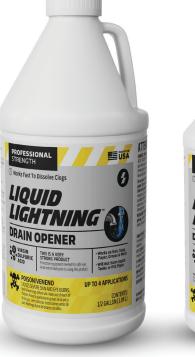

# LIQUID LIGHTNING

## Unleash the unclogging power of lightning in a bottle

Liquid Lightning is a professional-strength drain opener. Fast-acting virgin sulfuric acid works through tough clogs in minutes, leaving drains clear and flowing freely.

## **Safety First**

THIS IS A VERY STRONG PRODUCT.
Protective equipment is needed
for safe use. **Read entire label prior to using this product.** 

See next page for product offering.