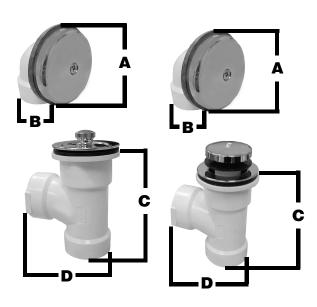

## SCHEDULE 40 BATH WASTE KITS - ABS

for use in apartments, motels, hotels — anywhere with back to back baths.

No access panel needed!

ONE HOLE FACEPLATE

PART NO.(S): B07-006, B07-039, B07-002, B07-004, B07-008, B07-041, B07-043

|           | DESCRIPTION  KITS: T-WASTE HALF KIT — NO PIPE | A<br>OR ELBOW | В    | C | D                        |
|-----------|-----------------------------------------------|---------------|------|---|--------------------------|
| □ B07-006 | ABS with PB lift and turn drain               | 31/8          | 31/8 | 5 | <b>4</b> <sup>1</sup> /8 |
| □ B07-039 | ABS with CP brass lift and turn drain         | 31/8          | 31/8 | 5 | 41/8                     |
| □ B07-002 | ABS with CP lift and turn drain               | 31/8          | 31/8 | 5 | 41/8                     |
| □ B07-004 | ABS with CP toe pop-up drain                  | 31/8          | 31/8 | 5 | 41/8                     |
| □ B07-008 | ABS with PB toe pop-up drain                  | 31/8          | 31/8 | 5 | 41/8                     |
| □ B07-041 | ABS with CP push / pull drain                 | 31/8          | 31/8 | 5 | 41/8                     |
| □ B07-043 | ABS with PB push / pull drain                 | 31/8          | 31/8 | 5 | 41/8                     |