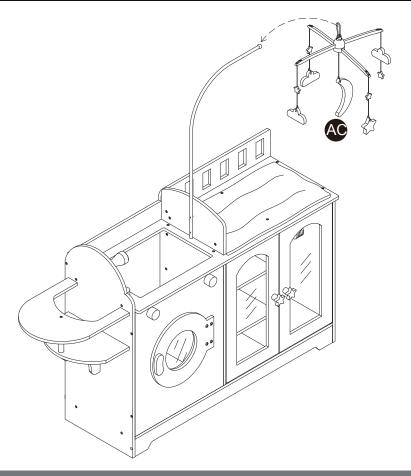

through our customer care support! We are always ready to assist you!

# **Exploded Drawing**





instructions.

# **Product Parts** B D **3** C 2 pcs2 pcs G K 0 Q R M P N 0 S



Scan for assembly instructions.

#### **A** WARNING

**CHOKING HAZARD - Small Parts** Not for children under 3 years The product is to be assembled by an adult.

3 pcs

#### **Product Parts**





















#### Hardware





















6 pcs

43 pcs

2 pcs

1 SET

2 pcs



Scan for assembly instructions.



#### WARNING

**CHOKING HAZARD - Small Parts** Not for children under 3 years The product is to be assembled by an adult.















#### Step 13

Step 14





 $2 \, \mathsf{pcs}$ 



 $\mathbf{2}$  pcs





#### Step 15

## Step 16

















#### Step 19



















# Step 25



# Step 26