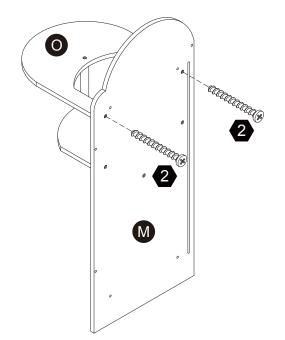

this instruction, e.g. TD-12345A) and the order number ready, give us a call or email us through our customer care support! We are always ready to assist you!

# **Exploded Drawing**





instructions.

# **Product Parts** B D **3** C 2 pcs2 pcs G K 0 Q R M P N 0 S



Scan for assembly instructions.

#### **A** WARNING

**CHOKING HAZARD - Small Parts** Not for children under 3 years The product is to be assembled by an adult.

3 pcs

#### **Product Parts**





















#### Hardware





















6 pcs

43 pcs

2 pcs

1 SET

2 pcs



Scan for assembly instructions.



#### WARNING

**CHOKING HAZARD - Small Parts** Not for children under 3 years The product is to be assembled by an adult.















#### Step 13

Step 14





 $2 \, \mathsf{pcs}$ 



 $\mathbf{2}$  pcs





#### Step 15

## Step 16

















#### Step 19



















# Step 25



# Step 26