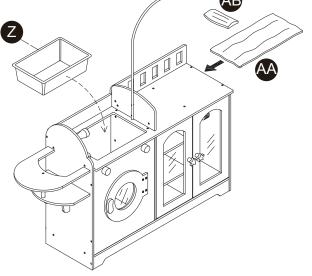

l or email us through our customer care support! We are always ready to assist you!

# **Exploded Drawing**





instructions.

# **Product Parts** B D **3** C 2 pcs2 pcs G K 0 Q R M P N 0 S



Scan for assembly instructions.

#### **A** WARNING

**CHOKING HAZARD - Small Parts** Not for children under 3 years The product is to be assembled by an adult.

3 pcs

#### **Product Parts**





















#### Hardware





















6 pcs

43 pcs

2 pcs

1 SET

2 pcs



Scan for assembly instructions.



#### WARNING

**CHOKING HAZARD - Small Parts** Not for children under 3 years The product is to be assembled by an adult.















#### Step 13

Step 14





 $2 \, \mathsf{pcs}$ 



 $\mathbf{2}$  pcs





#### Step 15

## Step 16

















#### Step 19



















# Step 25



# Step 26