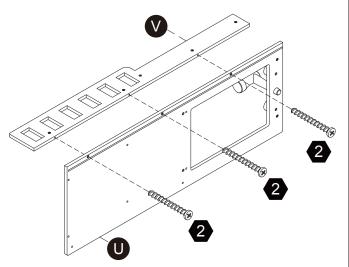

e us a call or email us through our customer care support! We are always ready to assist you!

# **Exploded Drawing**





instructions.

# **Product Parts** B D **3** C 2 pcs2 pcs G K 0 Q R M P N 0 S



Scan for assembly instructions.

#### **A** WARNING

**CHOKING HAZARD - Small Parts** Not for children under 3 years The product is to be assembled by an adult.

3 pcs

#### **Product Parts**





















#### Hardware





















6 pcs

43 pcs

2 pcs

1 SET

2 pcs



Scan for assembly instructions.



#### WARNING

**CHOKING HAZARD - Small Parts** Not for children under 3 years The product is to be assembled by an adult.















#### Step 13

Step 14





 $2 \, \mathsf{pcs}$ 



 $\mathbf{2}$  pcs





#### Step 15

## Step 16

















#### Step 19



















# Step 25



# Step 26