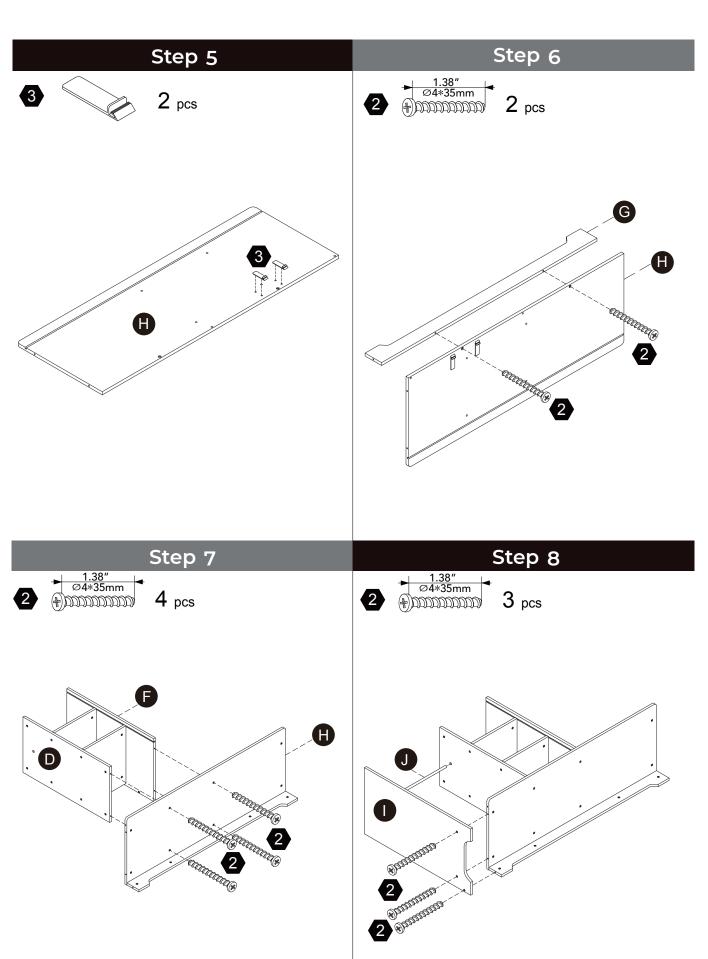

远离儿童。







\*\* Got questions? Please have your product code (on the first page of this instruction, e.g. TD-12345A) and the order number ready, give us a call or email us through our customer care support! We are always ready to assist you!

# **Exploded Drawing**





instructions.

# **Product Parts** B D **3** C 2 pcs2 pcs G K 0 Q R M P N 0 S



Scan for assembly instructions.

#### **A** WARNING

**CHOKING HAZARD - Small Parts** Not for children under 3 years The product is to be assembled by an adult.

3 pcs

#### **Product Parts**





















#### Hardware





















6 pcs

43 pcs

2 pcs

1 SET

2 pcs



Scan for assembly instructions.



#### WARNING

**CHOKING HAZARD - Small Parts** Not for children under 3 years The product is to be assembled by an adult.















#### Step 13

Step 14





 $2 \, \mathsf{pcs}$ 



 $\mathbf{2}$  pcs





#### Step 15

## Step 16

















#### Step 19



















# Step 25



# Step 26