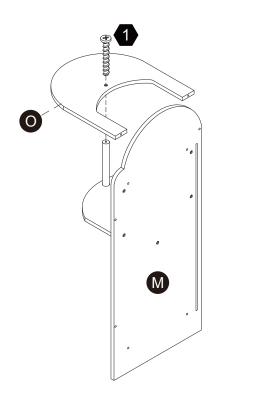

\*\* Got questions? Please have your product code (on the first page of this instruction, e.g. TD-12345A) and the order number ready, give us a call or email us through our customer care support! We are always ready to assist you!

# **Exploded Drawing**





instructions.

# **Product Parts** B D **3** C 2 pcs2 pcs G K 0 Q R M P N 0 S



Scan for assembly instructions.

#### **A** WARNING

**CHOKING HAZARD - Small Parts** Not for children under 3 years The product is to be assembled by an adult.

3 pcs

#### **Product Parts**





















#### Hardware





















6 pcs

43 pcs

2 pcs

1 SET

2 pcs



Scan for assembly instructions.



#### WARNING

**CHOKING HAZARD - Small Parts** Not for children under 3 years The product is to be assembled by an adult.















#### Step 13

Step 14





 $2 \, \mathsf{pcs}$ 



 $\mathbf{2}$  pcs





#### Step 15

## Step 16

















#### Step 19



















# Step 25



# Step 26