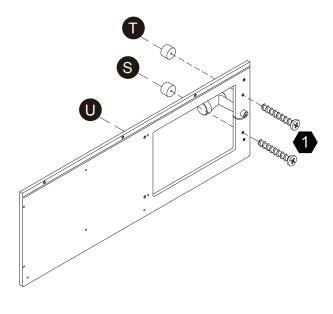

rder number ready, give us a call or email us through our customer care support! We are always ready to assist you!

# **Exploded Drawing**





instructions.

# **Product Parts** B D **3** C 2 pcs2 pcs G K 0 Q R M P N 0 S



Scan for assembly instructions.

#### **A** WARNING

**CHOKING HAZARD - Small Parts** Not for children under 3 years The product is to be assembled by an adult.

3 pcs

#### **Product Parts**





















#### Hardware





















6 pcs

43 pcs

2 pcs

1 SET

2 pcs



Scan for assembly instructions.



#### WARNING

**CHOKING HAZARD - Small Parts** Not for children under 3 years The product is to be assembled by an adult.















#### Step 13

Step 14





 $2 \, \mathsf{pcs}$ 



 $\mathbf{2}$  pcs





#### Step 15

## Step 16

















#### Step 19



















# Step 25



# Step 26