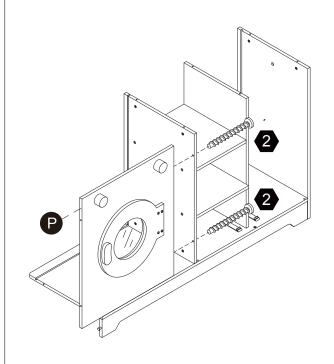

his instruction, e.g. TD-12345A) and the order number ready, give us a call or email us through our customer care support! We are always ready to assist you!

# **Exploded Drawing**





instructions.

# **Product Parts** B D **3** C 2 pcs2 pcs G K 0 Q R M P N 0 S



Scan for assembly instructions.

#### **A** WARNING

**CHOKING HAZARD - Small Parts** Not for children under 3 years The product is to be assembled by an adult.

3 pcs

#### **Product Parts**





















#### Hardware





















6 pcs

43 pcs

2 pcs

1 SET

2 pcs



Scan for assembly instructions.



#### WARNING

**CHOKING HAZARD - Small Parts** Not for children under 3 years The product is to be assembled by an adult.















#### Step 13

Step 14





 $2 \, \mathsf{pcs}$ 



 $\mathbf{2}$  pcs





#### Step 15

## Step 16

















#### Step 19



















# Step 25



# Step 26