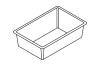

# TD-13522A

Olivia's Little World -Olivia's Classic 6 in 1 Baby Doll Changing Station with Storage - Pink / Purple

CHOKING HAZARD - Small Parts Not for children under 3 years The product is to be assembled by an adult.