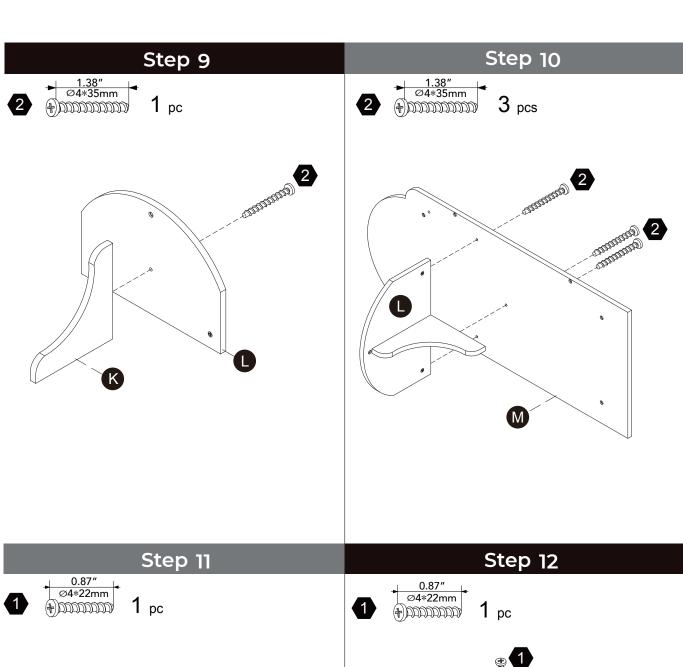

。







\*\* Got questions? Please have your product code (on the first page of this instruction, e.g. TD-12345A) and the order number ready, give us a call or email us through our customer care support! We are always ready to assist you!

# **Exploded Drawing**





instructions.

# **Product Parts** B D **3** C 2 pcs2 pcs G K 0 Q R M P N 0 S



Scan for assembly instructions.

#### **A** WARNING

**CHOKING HAZARD - Small Parts** Not for children under 3 years The product is to be assembled by an adult.

3 pcs

#### **Product Parts**





















#### Hardware





















6 pcs

43 pcs

2 pcs

1 SET

2 pcs



Scan for assembly instructions.



#### WARNING

**CHOKING HAZARD - Small Parts** Not for children under 3 years The product is to be assembled by an adult.















#### Step 13

Step 14





 $2 \, \mathsf{pcs}$ 



 $\mathbf{2}$  pcs





#### Step 15

## Step 16

















#### Step 19



















# Step 25



# Step 26