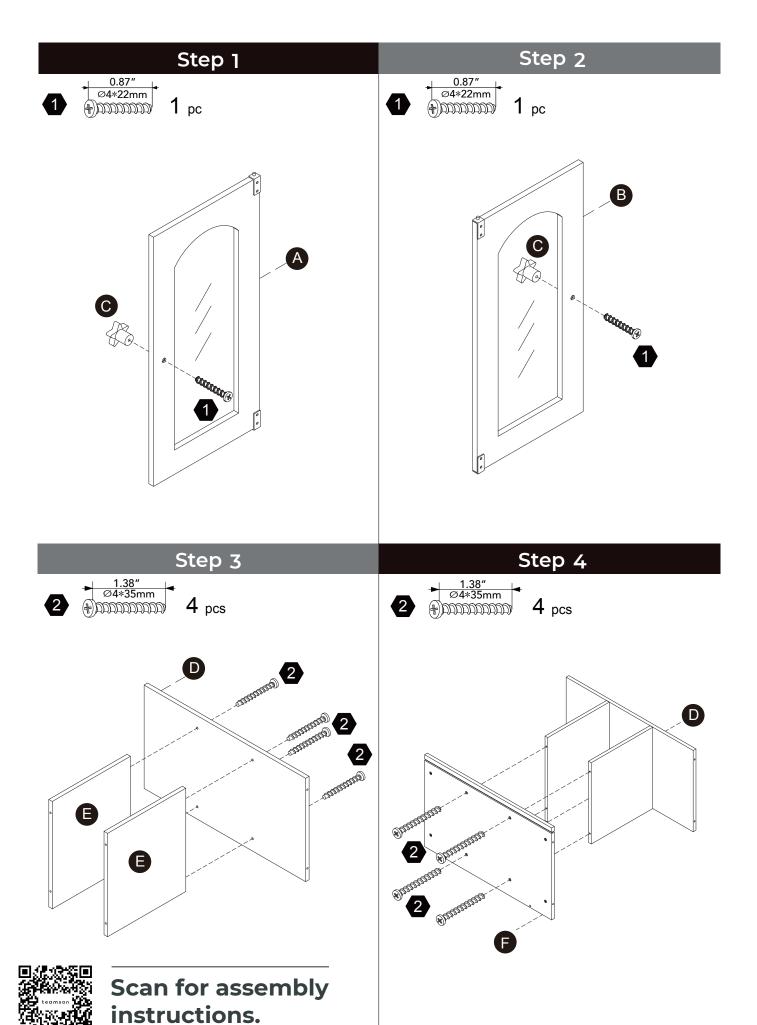

保其远离儿童。







\*\* Got questions? Please have your product code (on the first page of this instruction, e.g. TD-12345A) and the order number ready, give us a call or email us through our customer care support! We are always ready to assist you!

# **Exploded Drawing**





instructions.

# **Product Parts** B D **3** C 2 pcs2 pcs G K 0 Q R M P N 0 S



Scan for assembly instructions.

#### **A** WARNING

**CHOKING HAZARD - Small Parts** Not for children under 3 years The product is to be assembled by an adult.

3 pcs

#### **Product Parts**





















#### Hardware





















6 pcs

43 pcs

2 pcs

1 SET

2 pcs



Scan for assembly instructions.



#### WARNING

**CHOKING HAZARD - Small Parts** Not for children under 3 years The product is to be assembled by an adult.















#### Step 13

Step 14





 $2 \, \mathsf{pcs}$ 



 $\mathbf{2}$  pcs





#### Step 15

## Step 16

















#### Step 19



















# Step 25



# Step 26