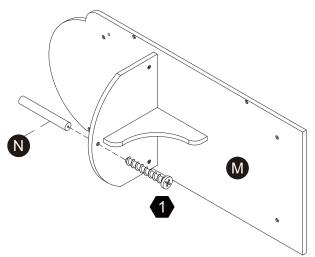

\*\* Got questions? Please have your product code (on the first page of this instruction, e.g. TD-12345A) and the order number ready, give us a call or email us through our customer care support! We are always ready to assist you!

# **Exploded Drawing**





instructions.

# **Product Parts** B D **3** C 2 pcs2 pcs G K 0 Q R M P N 0 S



Scan for assembly instructions.

#### **A** WARNING

**CHOKING HAZARD - Small Parts** Not for children under 3 years The product is to be assembled by an adult.

3 pcs

#### **Product Parts**





















#### Hardware





















6 pcs

43 pcs

2 pcs

1 SET

2 pcs



Scan for assembly instructions.



#### WARNING

**CHOKING HAZARD - Small Parts** Not for children under 3 years The product is to be assembled by an adult.















#### Step 13

Step 14





 $2 \, \mathsf{pcs}$ 



 $\mathbf{2}$  pcs





#### Step 15

## Step 16

















#### Step 19



















# Step 25



# Step 26