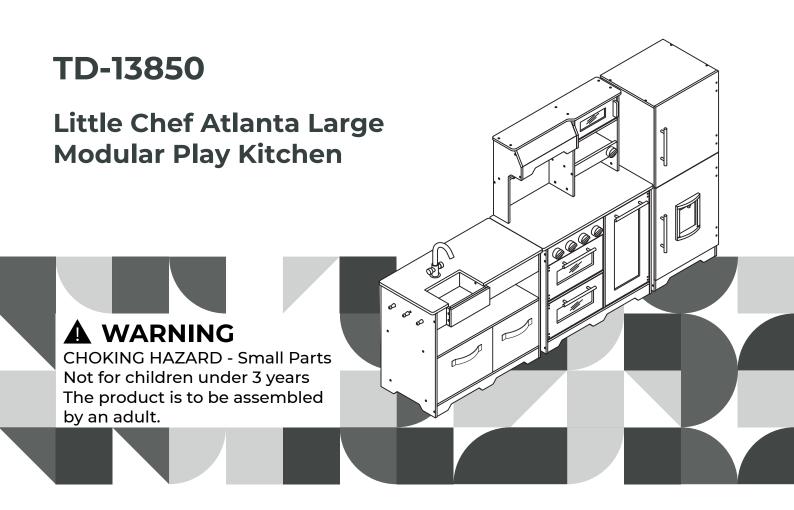

## www.teamson.com

**ENGLISH** WARNING! Not suitable for children under 3 years, as there is a choking hazard from swallowable small parts. Assembly should be carried out by an adult. Prior to assembly this package contains sharp edges and sharp points. Keep away from children until assembled. Please remove all packaging attachments before giving this item to your child. Please keep this information for possible future correspondence.