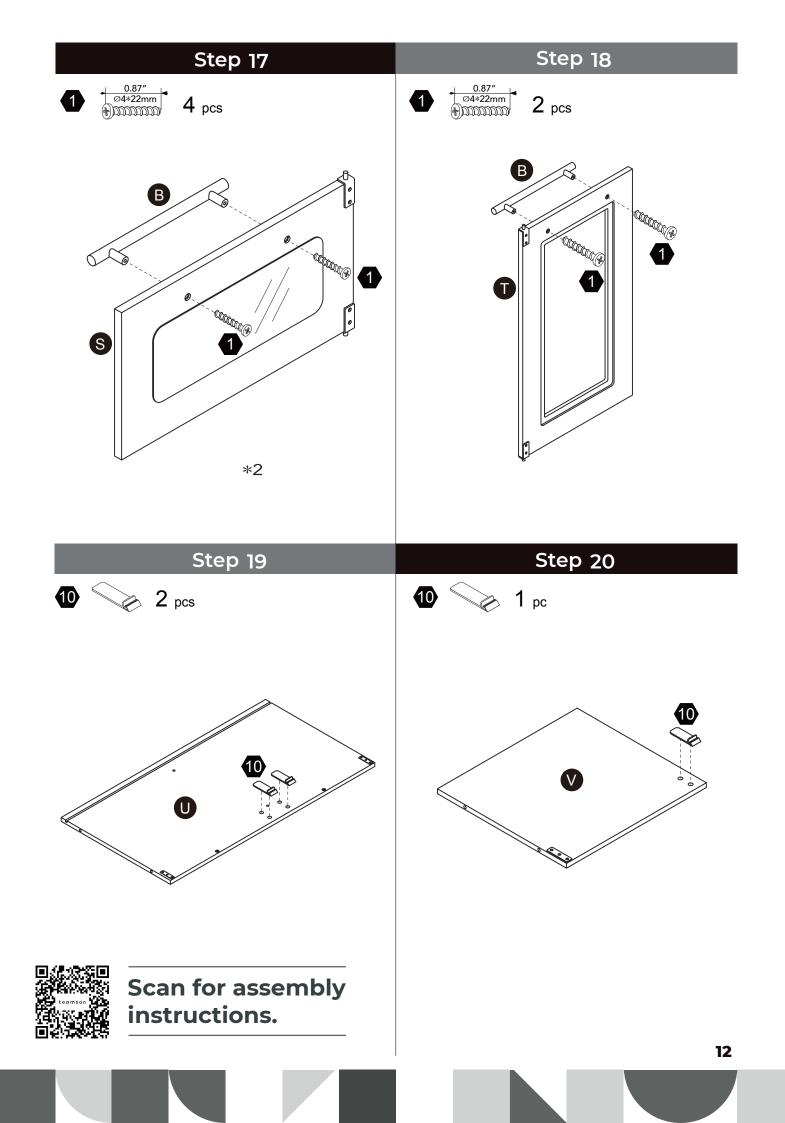

#### Accessories

| Hardware                           |                   |                                                                                                                                                                                                                                                                                                                                                                                                                                                                                                                                                                                                                                                                                                                                                                                                                                                                                                                                                                                                                                                                                                                                                                                                                                                                                                                                                                                                                                                                                                                                                                                                                                                                                                                                                                                                                                                                                                                                                                                                                                                                                                                                                                                                                                                                                                                                                                                                                                                                                                                                                                                                                                                                                                                                                                                                                                                                                                                            |       |                  |                                                               |
|------------------------------------|-------------------|----------------------------------------------------------------------------------------------------------------------------------------------------------------------------------------------------------------------------------------------------------------------------------------------------------------------------------------------------------------------------------------------------------------------------------------------------------------------------------------------------------------------------------------------------------------------------------------------------------------------------------------------------------------------------------------------------------------------------------------------------------------------------------------------------------------------------------------------------------------------------------------------------------------------------------------------------------------------------------------------------------------------------------------------------------------------------------------------------------------------------------------------------------------------------------------------------------------------------------------------------------------------------------------------------------------------------------------------------------------------------------------------------------------------------------------------------------------------------------------------------------------------------------------------------------------------------------------------------------------------------------------------------------------------------------------------------------------------------------------------------------------------------------------------------------------------------------------------------------------------------------------------------------------------------------------------------------------------------------------------------------------------------------------------------------------------------------------------------------------------------------------------------------------------------------------------------------------------------------------------------------------------------------------------------------------------------------------------------------------------------------------------------------------------------------------------------------------------------------------------------------------------------------------------------------------------------------------------------------------------------------------------------------------------------------------------------------------------------------------------------------------------------------------------------------------------------------------------------------------------------------------------------------------------------|-------|------------------|---------------------------------------------------------------|
| 1                                  | 2                 | 3                                                                                                                                                                                                                                                                                                                                                                                                                                                                                                                                                                                                                                                                                                                                                                                                                                                                                                                                                                                                                                                                                                                                                                                                                                                                                                                                                                                                                                                                                                                                                                                                                                                                                                                                                                                                                                                                                                                                                                                                                                                                                                                                                                                                                                                                                                                                                                                                                                                                                                                                                                                                                                                                                                                                                                                                                                                                                                                          | 4     | 5                | 6                                                             |
| • 0.87″<br>● Ø4*22mm<br>● Ø1000000 | <br>              |                                                                                                                                                                                                                                                                                                                                                                                                                                                                                                                                                                                                                                                                                                                                                                                                                                                                                                                                                                                                                                                                                                                                                                                                                                                                                                                                                                                                                                                                                                                                                                                                                                                                                                                                                                                                                                                                                                                                                                                                                                                                                                                                                                                                                                                                                                                                                                                                                                                                                                                                                                                                                                                                                                                                                                                                                                                                                                                            |       |                  | + 1.38″<br>Ø4∗35mm<br>⊕ גוווווווווווווווווווווווווווווווווווו |
| <b>26</b> pcs                      | <b>12</b> pcs     | 3 pcs                                                                                                                                                                                                                                                                                                                                                                                                                                                                                                                                                                                                                                                                                                                                                                                                                                                                                                                                                                                                                                                                                                                                                                                                                                                                                                                                                                                                                                                                                                                                                                                                                                                                                                                                                                                                                                                                                                                                                                                                                                                                                                                                                                                                                                                                                                                                                                                                                                                                                                                                                                                                                                                                                                                                                                                                                                                                                                                      | 6 pcs | 3 pcs            | <b>87</b> pcs                                                 |
| 7                                  | 8                 | 9                                                                                                                                                                                                                                                                                                                                                                                                                                                                                                                                                                                                                                                                                                                                                                                                                                                                                                                                                                                                                                                                                                                                                                                                                                                                                                                                                                                                                                                                                                                                                                                                                                                                                                                                                                                                                                                                                                                                                                                                                                                                                                                                                                                                                                                                                                                                                                                                                                                                                                                                                                                                                                                                                                                                                                                                                                                                                                                          | 10    | 1                | 12                                                            |
| → 1.18″<br>→ Ø5*30mm               | + 0.31″<br>M3*8mm | 0.63"<br>• 0.63" |       | 0.47"<br>M4*12mm |                                                               |
| 11 pcs                             | 16 sets           | 6 pcs                                                                                                                                                                                                                                                                                                                                                                                                                                                                                                                                                                                                                                                                                                                                                                                                                                                                                                                                                                                                                                                                                                                                                                                                                                                                                                                                                                                                                                                                                                                                                                                                                                                                                                                                                                                                                                                                                                                                                                                                                                                                                                                                                                                                                                                                                                                                                                                                                                                                                                                                                                                                                                                                                                                                                                                                                                                                                                                      | 3 pcs | 2 pcs            | 4 pcs                                                         |