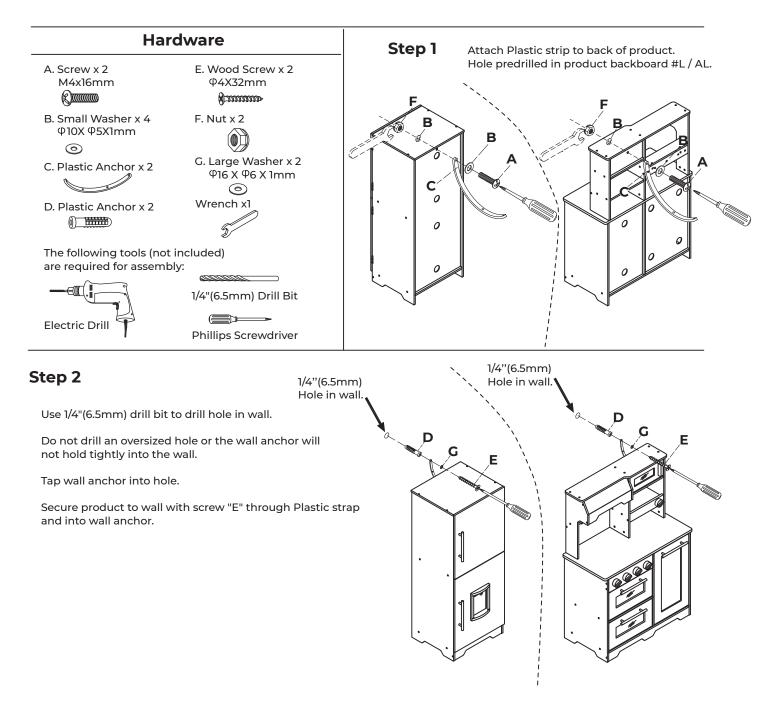

### WALL MOUNTING ASSEMBLY

For added safety and stability, it is recommended that the wall mounting hardware be installed.

For safe mounting, it is essential to use well anchors appropriate to your wall type (i.e. plaster, drywall, concrete, etc.). Mount to wood studs whenever possible.

Use a 1/4"(6.5mm) drill bit to pilot the hole. If mounting to plaster, wood panels, brick or other drywall please consult a qualified professional.

Please make sure you use the right hardware for your wall type for your safety.

#### $\triangle$ WARNING:

Do not install on a wall where items can fall off and injure a child.