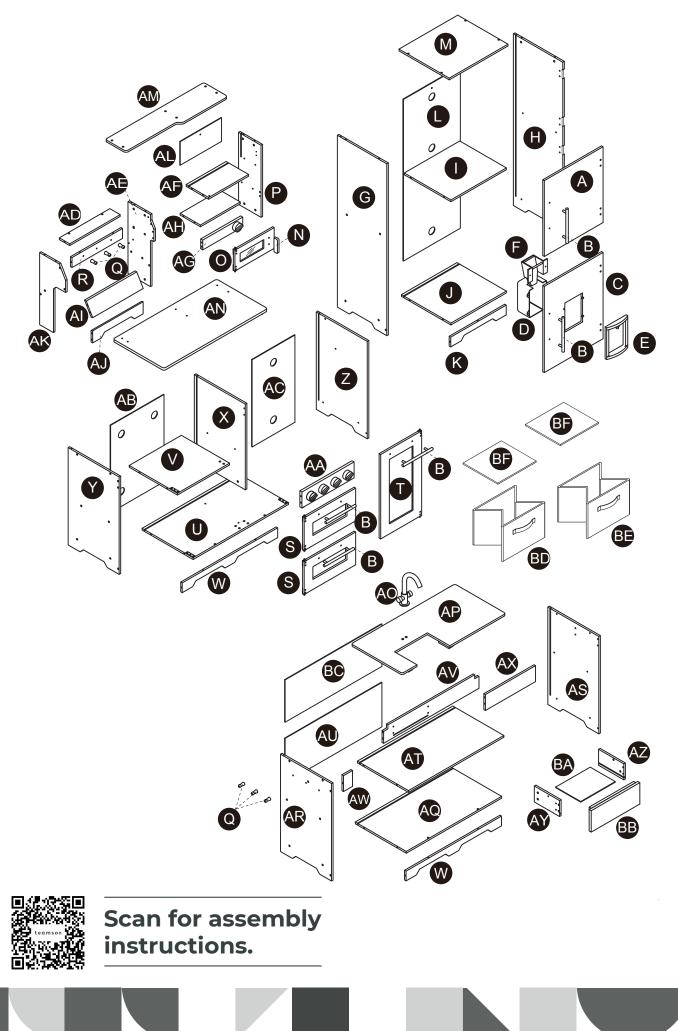

## **Product Parts**

AM

AS

AY

0

AO

AN

AZ

BF

AV

BB

AP

BD

Scan for assembly

instructions.

AX

BA

BE

**CHOKING HAZARD - Small Parts** Not for children under 3 years The product is to be assembled by an adult.

06