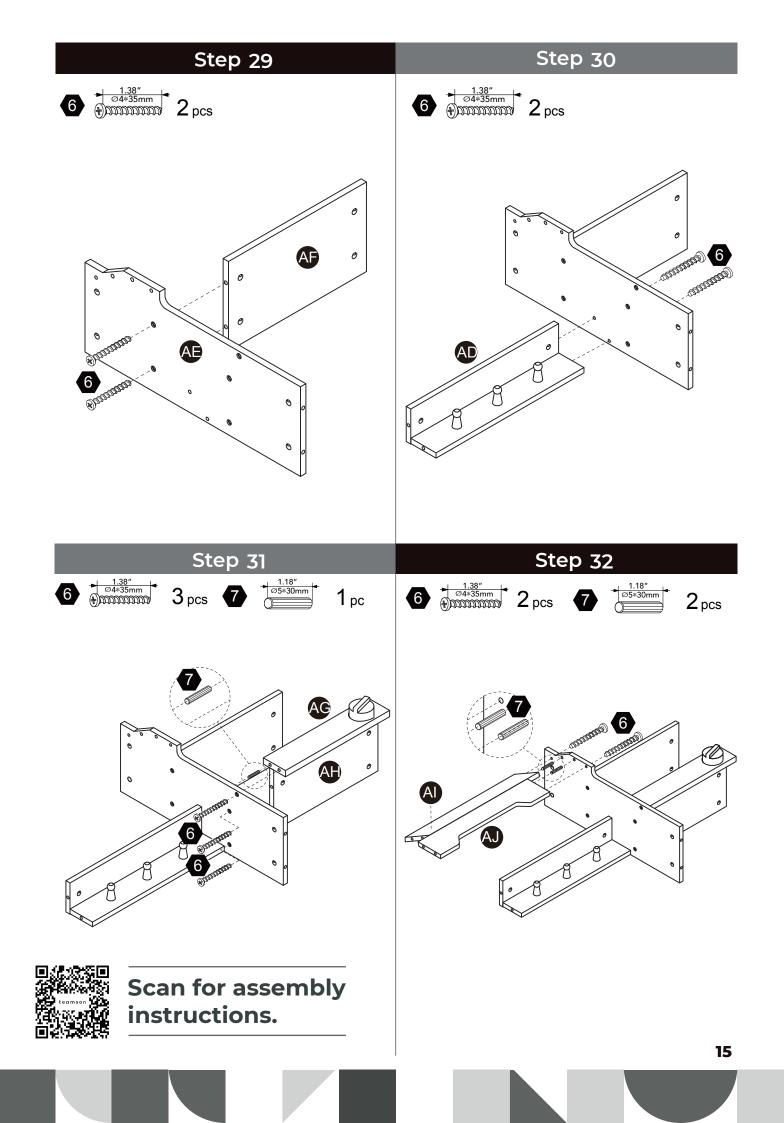

| 3 pcs | 2 pcs            | 4 pcs                                                         |



CHOKING HAZARD - Small Parts Not for children under 3 years The product is to be assembled by an adult.

07



































Scan for assembly instructions.

### WALL MOUNTING ASSEMBLY

For added safety and stability, it is recommended that the wall mounting hardware be installed.

For safe mounting, it is essential to use well anchors appropriate to your wall type (i.e. plaster, drywall, concrete, etc.). Mount to wood studs whenever possible.

Use a 1/4"(6.5mm) drill bit to pilot the hole. If mounting to plaster, wood panels, brick or other drywall please consult a qualified professional.

Please make sure you use the right hardware for your wall type for your safety.

#### $\triangle$ WARNING:

Do not install on a wall where items can fall off and injure a child.

#### **△** WARNING:

CHOKING HAZARD, Unassembled parts may be choking hazard to children 3 years and younger.

#### ▲ CAUTION: