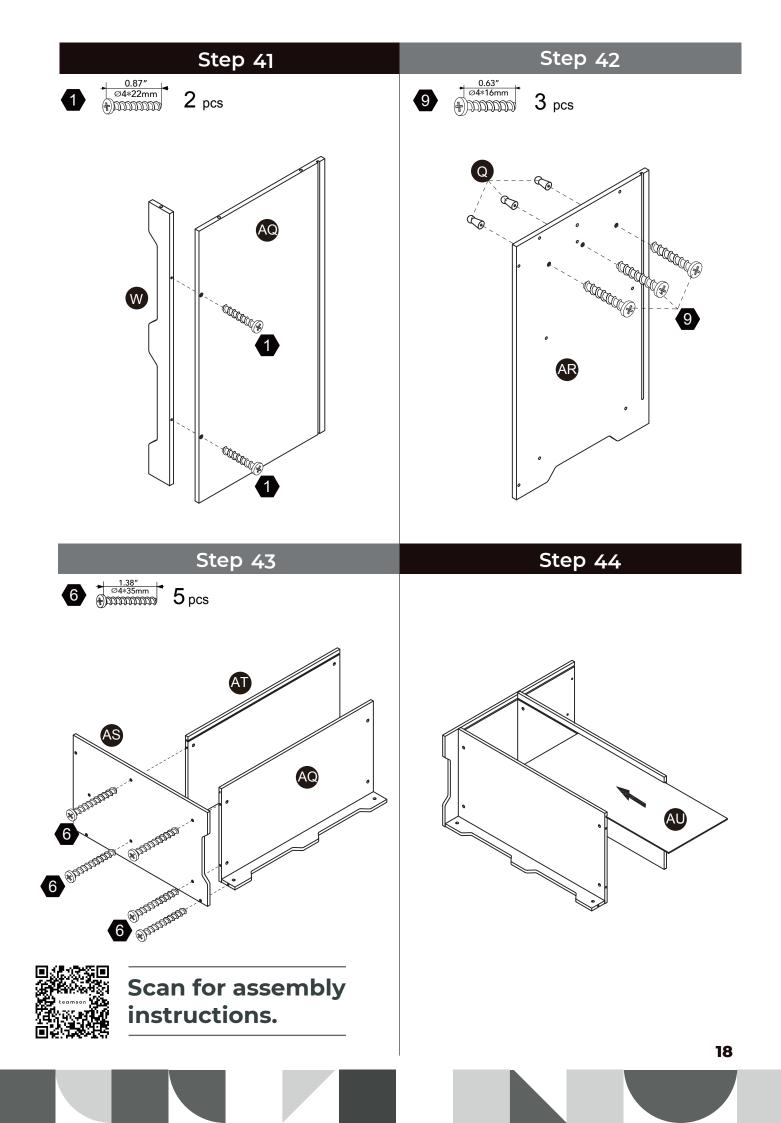

| 3 pcs | 2 pcs            | 4 pcs                                                         |



CHOKING HAZARD - Small Parts Not for children under 3 years The product is to be assembled by an adult.

07



































Scan for assembly instructions.

### WALL MOUNTING ASSEMBLY

For added safety and stability, it is recommended that the wall mounting hardware be installed.

For safe mounting, it is essential to use well anchors appropriate to your wall type (i.e. plaster, drywall, concrete, etc.). Mount to wood studs whenever possible.

Use a 1/4"(6.5mm) drill bit to pilot the hole. If mounting to plaster, wood panels, brick or other drywall please consult a qualified professional.

Please make sure you use the right hardware for your wall type for your safety.

#### $\triangle$ WARNING:

Do not install on a wall where items can fall off and injure a child.

#### **△** WARNING:

CHOKING HAZARD, Unassembled parts may be choking hazard to children 3 years and younger.

#### ▲ CAUTION:

Adult