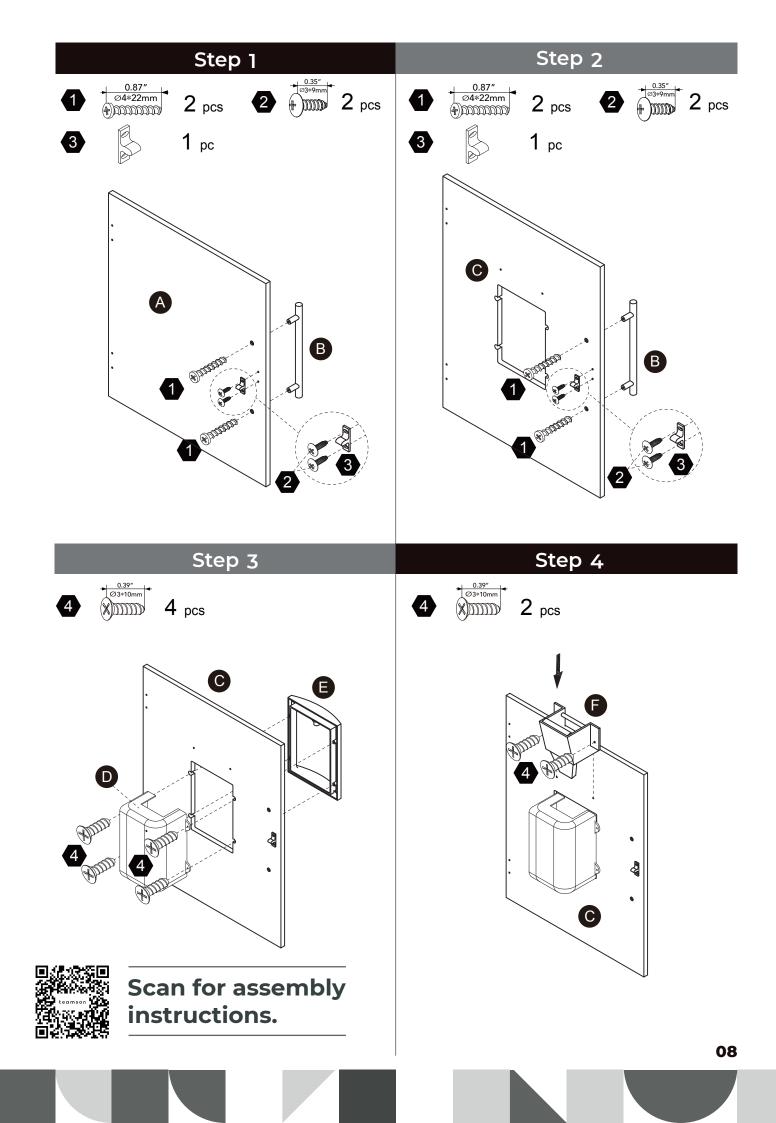

| 3 pcs | 2 pcs            | 4 pcs                                                         |



CHOKING HAZARD - Small Parts Not for children under 3 years The product is to be assembled by an adult.

07



































Scan for assembly instructions.

### WALL MOUNTING ASSEMBLY

For added safety and stability, it is recommended that the wall mounting hardware be installed.

For safe mounting, it is essential to use well anchors appropriate to your wall type (i.e. plaster, drywall, concrete, etc.). Mount to wood studs whenever possible.

Use a 1/4"(6.5mm) drill bit to pilot the hole. If mounting to plaster, wood panels, brick or other drywall please consult a qualified professional.

Please make sure you use the right hardware for your wall type for your safety.

#### $\triangle$ WARNING:

Do not install on a wall where items can fall off and injure a child.

#### **△** WARNING:

CHOKING HAZARD, Unassembled parts may be choking hazard to children 3 years and younger.

###