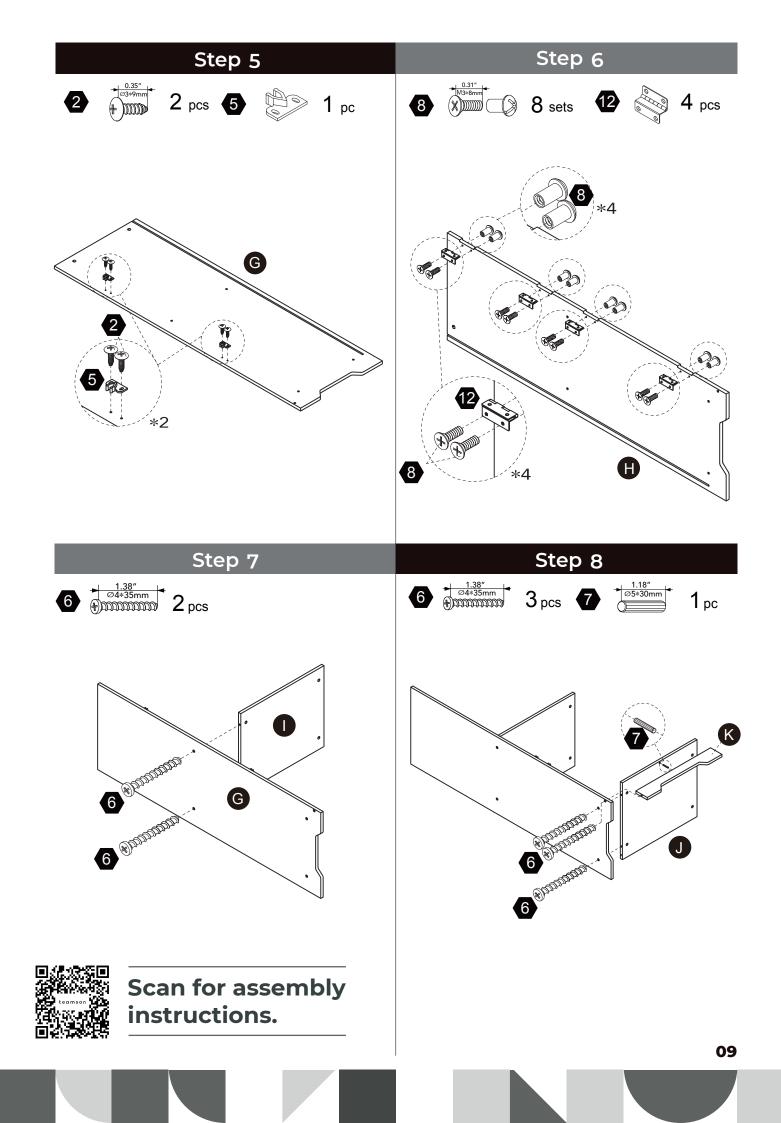

| 3 pcs | 2 pcs            | 4 pcs                                                         |



CHOKING HAZARD - Small Parts Not for children under 3 years The product is to be assembled by an adult.

07



































Scan for assembly instructions.

### WALL MOUNTING ASSEMBLY

For added safety and stability, it is recommended that the wall mounting hardware be installed.

For safe mounting, it is essential to use well anchors appropriate to your wall type (i.e. plaster, drywall, concrete, etc.). Mount to wood studs whenever possible.

Use a 1/4"(6.5mm) drill bit to pilot the hole. If mounting to plaster, wood panels, brick or other drywall please consult a qualified professional.

Please make sure you use the right hardware for your wall type for your safety.

#### $\triangle$ WARNING:

Do not install on a wall where items can fall off and injure a child.

#### **△** WARNING:

CHOKING HAZARD, Unassembled parts may be choking hazard to children 3 years and younger.

####