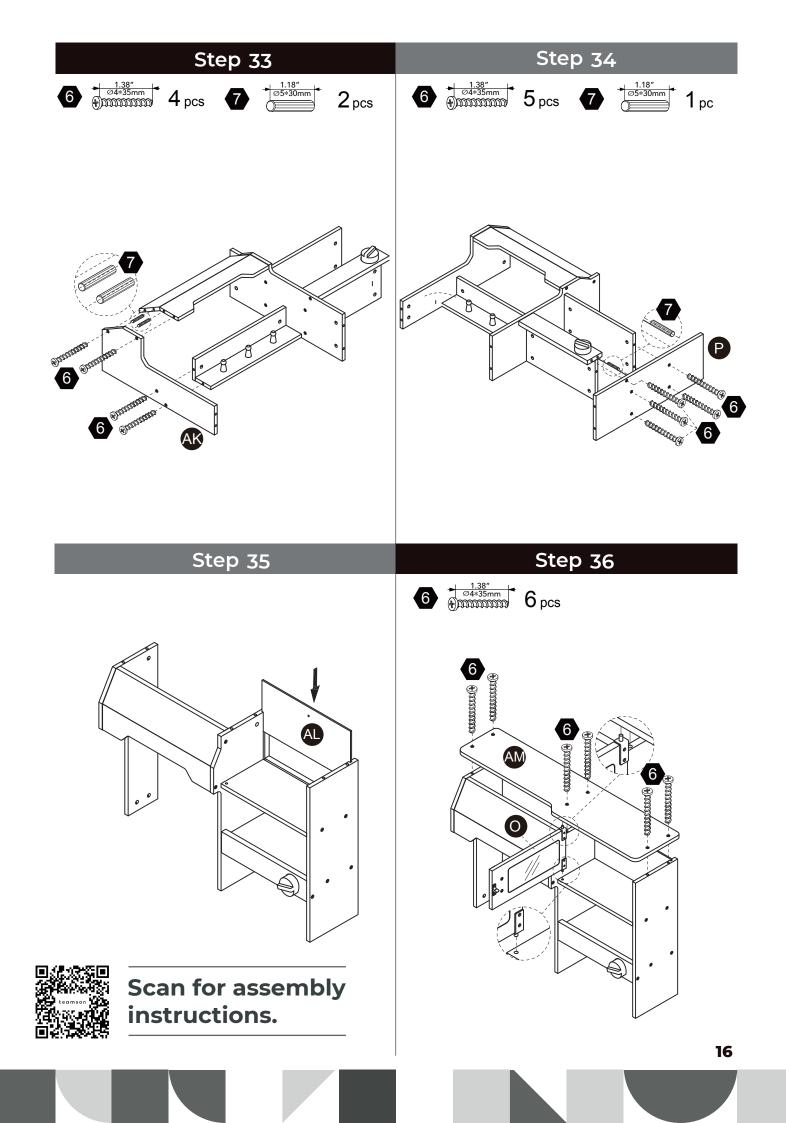

| 3 pcs | 2 pcs            | 4 pcs                                                         |



CHOKING HAZARD - Small Parts Not for children under 3 years The product is to be assembled by an adult.

07



































Scan for assembly instructions.

### WALL MOUNTING ASSEMBLY

For added safety and stability, it is recommended that the wall mounting hardware be installed.

For safe mounting, it is essential to use well anchors appropriate to your wall type (i.e. plaster, drywall, concrete, etc.). Mount to wood studs whenever possible.

Use a 1/4"(6.5mm) drill bit to pilot the hole. If mounting to plaster, wood panels, brick or other drywall please consult a qualified professional.

Please make sure you use the right hardware for your wall type for your safety.

#### $\triangle$ WARNING:

Do not install on a wall where items can fall off and injure a child.

#### **△** WARNING:

CHOKING HAZARD, Unassembled parts may be choking hazard to children 3 years and younger.

#### ▲ CAUTION:

Ad