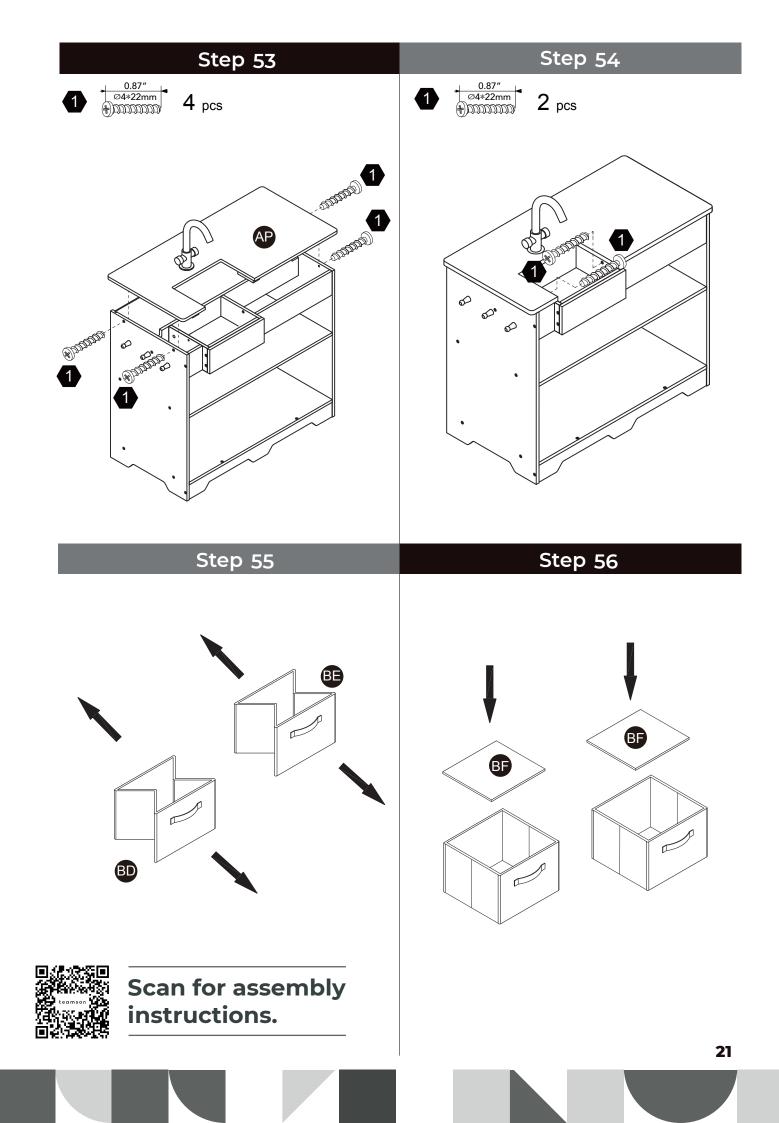

| 3 pcs | 2 pcs            | 4 pcs                                                         |



CHOKING HAZARD - Small Parts Not for children under 3 years The product is to be assembled by an adult.

07



































Scan for assembly instructions.

### WALL MOUNTING ASSEMBLY

For added safety and stability, it is recommended that the wall mounting hardware be installed.

For safe mounting, it is essential to use well anchors appropriate to your wall type (i.e. plaster, drywall, concrete, etc.). Mount to wood studs whenever possible.

Use a 1/4"(6.5mm) drill bit to pilot the hole. If mounting to plaster, wood panels, brick or other drywall please consult a qualified professional.

Please make sure you use the right hardware for your wall type for your safety.

#### $\triangle$ WARNING:

Do not install on a wall where items can fall off and injure a child.

#### **△** WARNING:

CHOKING HAZARD, Unassembled parts may be choking hazard to children 3 years and younger.

#### ▲ CAUTION:

Adult assemb