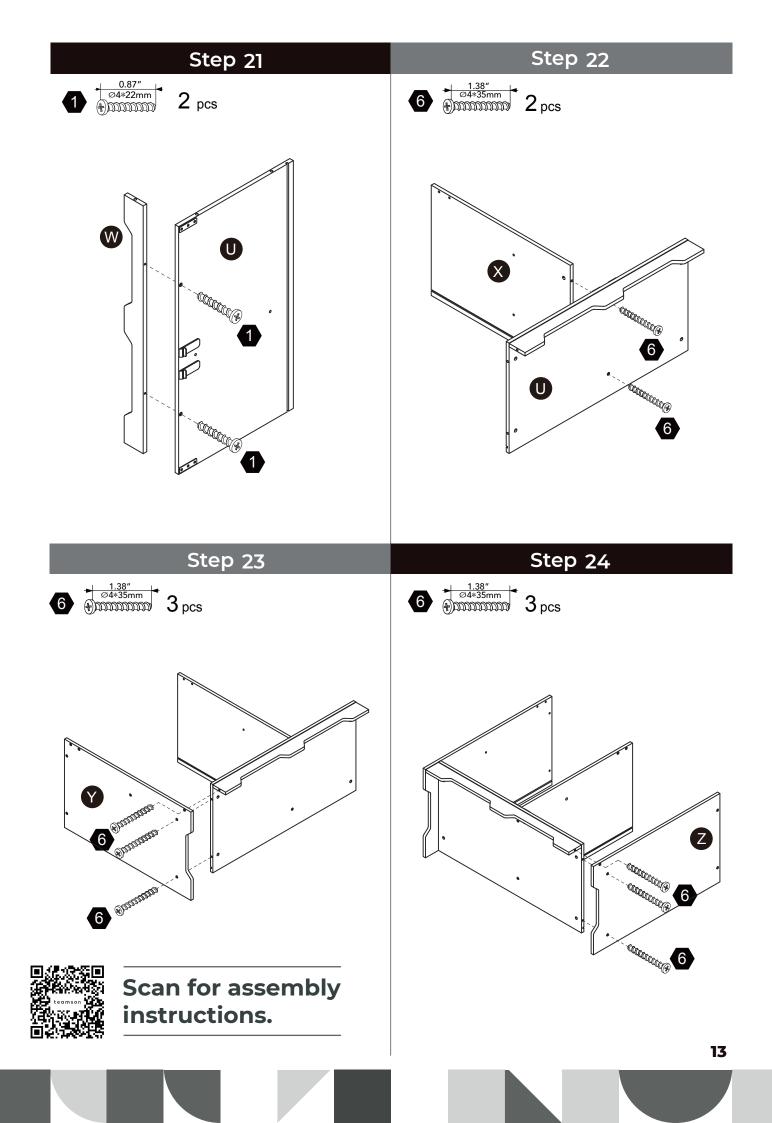

#### Accessories

| Hardware                           |                   |                                                                                                                                                                                                                                                                                                                                                                                                                                                                                                                                                                                                                                                                                                                                                                                                                                                                                                                                                                                                                                                                                                                                                                                                                                                                                                                                                                                                                                                                                                                                                                                                                                                                                                                                                                                                                                                                                                                                                                                                                                                                                                                                                                                                                                                                                                                                                                                                                                                                                                                                                                                                                                                                                                                                                                                                                                                                                                                            |       |                  |                                                               |
|------------------------------------|-------------------|----------------------------------------------------------------------------------------------------------------------------------------------------------------------------------------------------------------------------------------------------------------------------------------------------------------------------------------------------------------------------------------------------------------------------------------------------------------------------------------------------------------------------------------------------------------------------------------------------------------------------------------------------------------------------------------------------------------------------------------------------------------------------------------------------------------------------------------------------------------------------------------------------------------------------------------------------------------------------------------------------------------------------------------------------------------------------------------------------------------------------------------------------------------------------------------------------------------------------------------------------------------------------------------------------------------------------------------------------------------------------------------------------------------------------------------------------------------------------------------------------------------------------------------------------------------------------------------------------------------------------------------------------------------------------------------------------------------------------------------------------------------------------------------------------------------------------------------------------------------------------------------------------------------------------------------------------------------------------------------------------------------------------------------------------------------------------------------------------------------------------------------------------------------------------------------------------------------------------------------------------------------------------------------------------------------------------------------------------------------------------------------------------------------------------------------------------------------------------------------------------------------------------------------------------------------------------------------------------------------------------------------------------------------------------------------------------------------------------------------------------------------------------------------------------------------------------------------------------------------------------------------------------------------------------|-------|------------------|---------------------------------------------------------------|
| 1                                  | 2                 | 3                                                                                                                                                                                                                                                                                                                                                                                                                                                                                                                                                                                                                                                                                                                                                                                                                                                                                                                                                                                                                                                                                                                                                                                                                                                                                                                                                                                                                                                                                                                                                                                                                                                                                                                                                                                                                                                                                                                                                                                                                                                                                                                                                                                                                                                                                                                                                                                                                                                                                                                                                                                                                                                                                                                                                                                                                                                                                                                          | 4     | 5                | 6                                                             |
| • 0.87″<br>● Ø4*22mm<br>● Ø1000000 | <br>              |                                                                                                                                                                                                                                                                                                                                                                                                                                                                                                                                                                                                                                                                                                                                                                                                                                                                                                                                                                                                                                                                                                                                                                                                                                                                                                                                                                                                                                                                                                                                                                                                                                                                                                                                                                                                                                                                                                                                                                                                                                                                                                                                                                                                                                                                                                                                                                                                                                                                                                                                                                                                                                                                                                                                                                                                                                                                                                                            |       |                  | + 1.38″<br>Ø4∗35mm<br>⊕ גוווווווווווווווווווווווווווווווווווו |
| <b>26</b> pcs                      | <b>12</b> pcs     | 3 pcs                                                                                                                                                                                                                                                                                                                                                                                                                                                                                                                                                                                                                                                                                                                                                                                                                                                                                                                                                                                                                                                                                                                                                                                                                                                                                                                                                                                                                                                                                                                                                                                                                                                                                                                                                                                                                                                                                                                                                                                                                                                                                                                                                                                                                                                                                                                                                                                                                                                                                                                                                                                                                                                                                                                                                                                                                                                                                                                      | 6 pcs | 3 pcs            | <b>87</b> pcs                                                 |
| 7                                  | 8                 | 9                                                                                                                                                                                                                                                                                                                                                                                                                                                                                                                                                                                                                                                                                                                                                                                                                                                                                                                                                                                                                                                                                                                                                                                                                                                                                                                                                                                                                                                                                                                                                                                                                                                                                                                                                                                                                                                                                                                                                                                                                                                                                                                                                                                                                                                                                                                                                                                                                                                                                                                                                                                                                                                                                                                                                                                                                                                                                                                          | 10    | 1                | 12                                                            |
| → 1.18″<br>→ Ø5*30mm               | + 0.31″<br>M3*8mm | 0.63"<br>• 0.63" |       | 0.47"<br>M4*12mm |                                                               |
| 11 pcs                             | 16 sets           | 6 pcs                                                                                                                                                                                                                                                                                                                                                                                                                                                                                                                                                                                                                                                                                                                                                                                                                                                                                                                                                                                                                                                                                                                                                                                                                                                                                                                                                                                                                                                                                                                                                                                                                                                                                                                                                                                                                                                                                                                                                                                                                                                                                                                                                                                                                                                                                                                                                                                                                                                                                                                                                                                                                                                                                                                                                                                                                                                                                                                      | 3 pcs | 2 pcs            | 4 pcs                                                         |