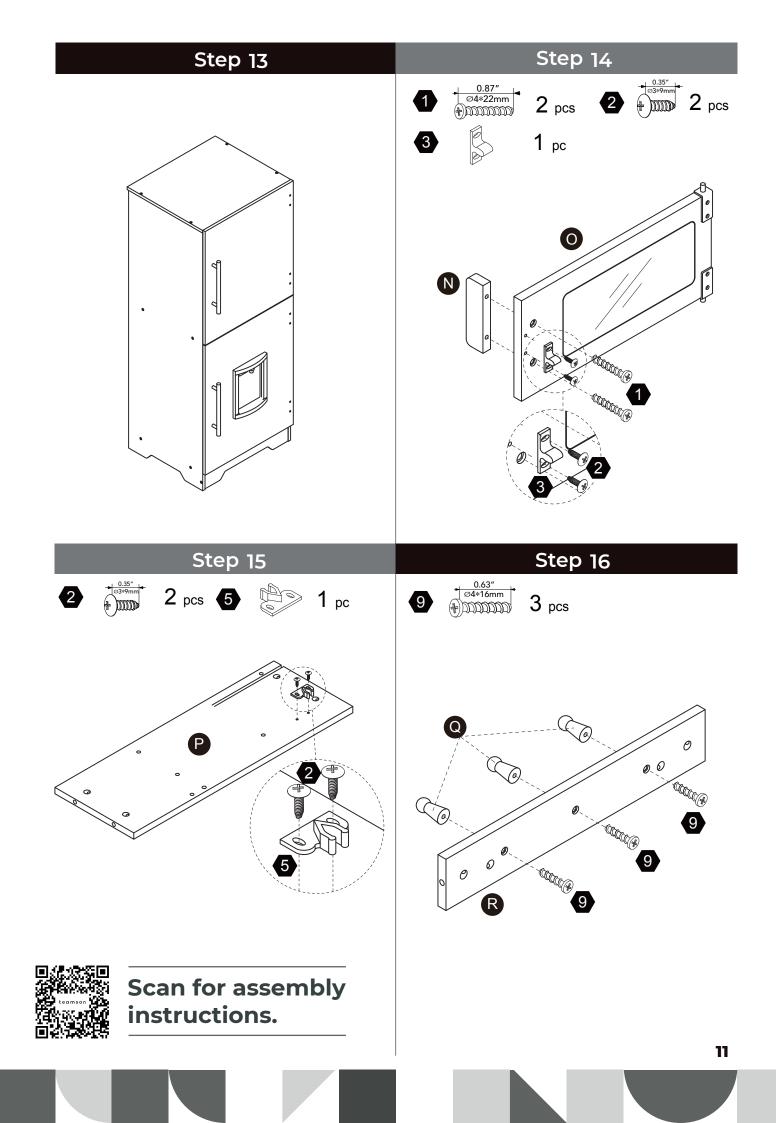

#### Accessories

| Hardware                           |                   |                                                                                                                                                                                                                                                                                                                                                                                                                                                                                                                                                                                                                                                                                                                                                                                                                                                                                                                                                                                                                                                                                                                                                                                                                                                                                                                                                                                                                                                                                                                                                                                                                                                                                                                                                                                                                                                                                                                                                                                                                                                                                                                                                                                                                                                                                                                                                                                                                                                                                                                                                                                                                                                                                                                                                                                                                                                                                                                            |       |                  |                                                               |
|------------------------------------|-------------------|----------------------------------------------------------------------------------------------------------------------------------------------------------------------------------------------------------------------------------------------------------------------------------------------------------------------------------------------------------------------------------------------------------------------------------------------------------------------------------------------------------------------------------------------------------------------------------------------------------------------------------------------------------------------------------------------------------------------------------------------------------------------------------------------------------------------------------------------------------------------------------------------------------------------------------------------------------------------------------------------------------------------------------------------------------------------------------------------------------------------------------------------------------------------------------------------------------------------------------------------------------------------------------------------------------------------------------------------------------------------------------------------------------------------------------------------------------------------------------------------------------------------------------------------------------------------------------------------------------------------------------------------------------------------------------------------------------------------------------------------------------------------------------------------------------------------------------------------------------------------------------------------------------------------------------------------------------------------------------------------------------------------------------------------------------------------------------------------------------------------------------------------------------------------------------------------------------------------------------------------------------------------------------------------------------------------------------------------------------------------------------------------------------------------------------------------------------------------------------------------------------------------------------------------------------------------------------------------------------------------------------------------------------------------------------------------------------------------------------------------------------------------------------------------------------------------------------------------------------------------------------------------------------------------------|-------|------------------|---------------------------------------------------------------|
| 1                                  | 2                 | 3                                                                                                                                                                                                                                                                                                                                                                                                                                                                                                                                                                                                                                                                                                                                                                                                                                                                                                                                                                                                                                                                                                                                                                                                                                                                                                                                                                                                                                                                                                                                                                                                                                                                                                                                                                                                                                                                                                                                                                                                                                                                                                                                                                                                                                                                                                                                                                                                                                                                                                                                                                                                                                                                                                                                                                                                                                                                                                                          | 4     | 5                | 6                                                             |
| • 0.87″<br>● Ø4*22mm<br>● Ø1000000 | <br>              |                                                                                                                                                                                                                                                                                                                                                                                                                                                                                                                                                                                                                                                                                                                                                                                                                                                                                                                                                                                                                                                                                                                                                                                                                                                                                                                                                                                                                                                                                                                                                                                                                                                                                                                                                                                                                                                                                                                                                                                                                                                                                                                                                                                                                                                                                                                                                                                                                                                                                                                                                                                                                                                                                                                                                                                                                                                                                                                            |       |                  | + 1.38″<br>Ø4∗35mm<br>⊕ גוווווווווווווווווווווווווווווווווווו |
| <b>26</b> pcs                      | <b>12</b> pcs     | 3 pcs                                                                                                                                                                                                                                                                                                                                                                                                                                                                                                                                                                                                                                                                                                                                                                                                                                                                                                                                                                                                                                                                                                                                                                                                                                                                                                                                                                                                                                                                                                                                                                                                                                                                                                                                                                                                                                                                                                                                                                                                                                                                                                                                                                                                                                                                                                                                                                                                                                                                                                                                                                                                                                                                                                                                                                                                                                                                                                                      | 6 pcs | 3 pcs            | <b>87</b> pcs                                                 |
| 7                                  | 8                 | 9                                                                                                                                                                                                                                                                                                                                                                                                                                                                                                                                                                                                                                                                                                                                                                                                                                                                                                                                                                                                                                                                                                                                                                                                                                                                                                                                                                                                                                                                                                                                                                                                                                                                                                                                                                                                                                                                                                                                                                                                                                                                                                                                                                                                                                                                                                                                                                                                                                                                                                                                                                                                                                                                                                                                                                                                                                                                                                                          | 10    | 1                | 12                                                            |
| → 1.18″<br>→ Ø5*30mm               | + 0.31″<br>M3*8mm | 0.63"<br>• 0.63" |       | 0.47"<br>M4*12mm |                                                               |
| 11 pcs                             | 16 sets           | 6 pcs                                                                                                                                                                                                                                                                                                                                                                                                                                                                                                                                                                                                                                                                                                                                                                                                                                                                                                                                                                                                                                                                                                                                                                                                                                                                                                                                                                                                                                                                                                                                                                                                                                                                                                                                                                                                                                                                                                                                                                                                                                                                                                                                                                                                                                                                                                                                                                                                                                                                                                                                                                                                                                                                                                                                                                                                                                                                                                                      | 3 pcs | 2 pcs            | 4 pcs                                                         |