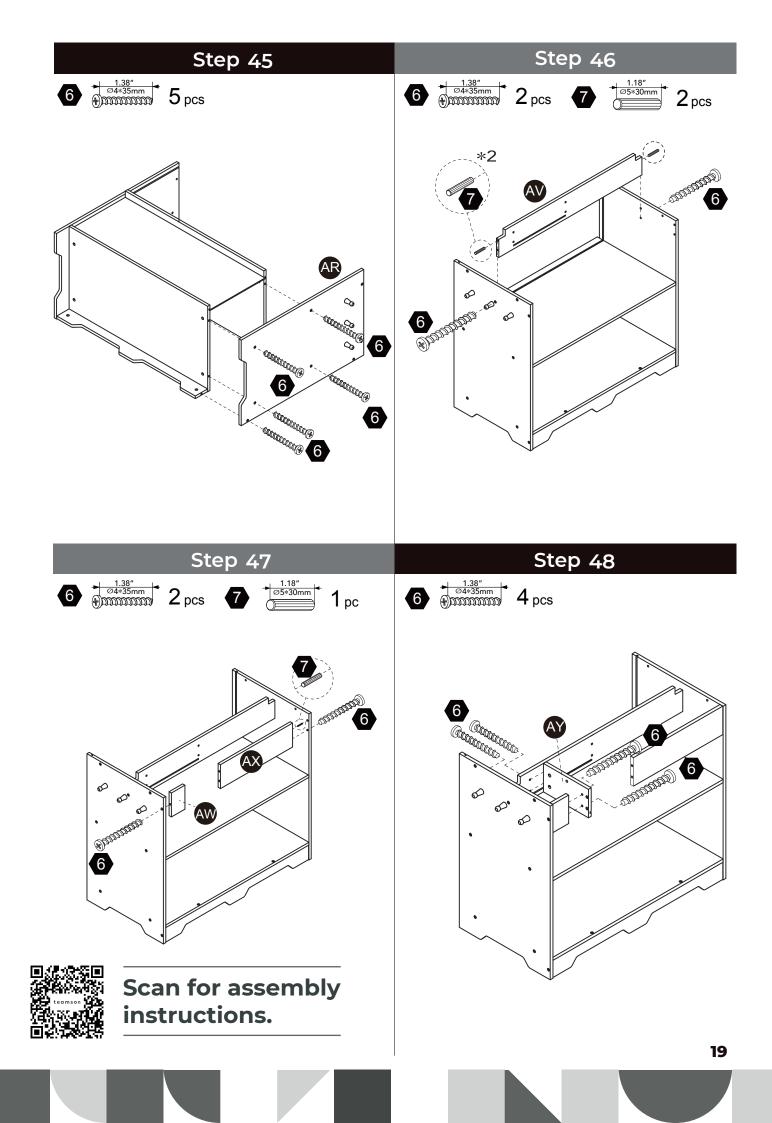

| 3 pcs | 2 pcs            | 4 pcs                                                         |



CHOKING HAZARD - Small Parts Not for children under 3 years The product is to be assembled by an adult.

07



































Scan for assembly instructions.

### WALL MOUNTING ASSEMBLY

For added safety and stability, it is recommended that the wall mounting hardware be installed.

For safe mounting, it is essential to use well anchors appropriate to your wall type (i.e. plaster, drywall, concrete, etc.). Mount to wood studs whenever possible.

Use a 1/4"(6.5mm) drill bit to pilot the hole. If mounting to plaster, wood panels, brick or other drywall please consult a qualified professional.

Please make sure you use the right hardware for your wall type for your safety.

#### $\triangle$ WARNING:

Do not install on a wall where items can fall off and injure a child.

#### **△** WARNING:

CHOKING HAZARD, Unassembled parts may be choking hazard to children 3 years and younger.

#### ▲ CAUTION:

Adult as