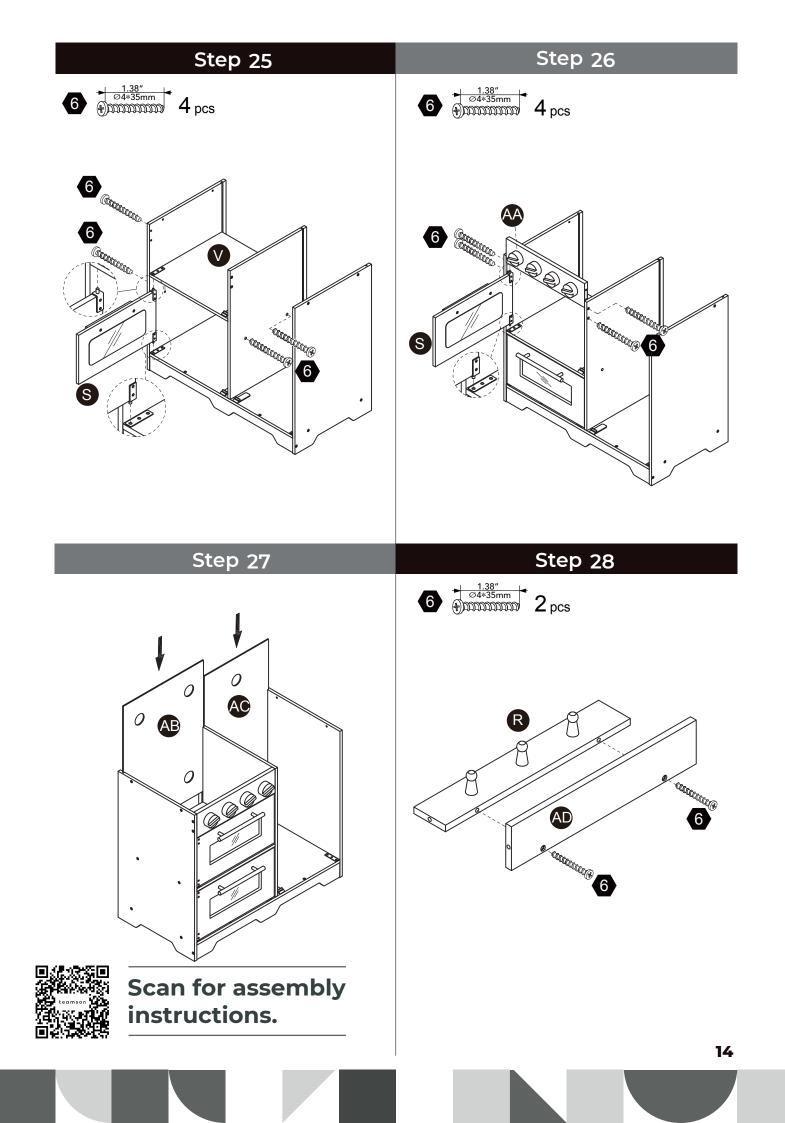

| 3 pcs | 2 pcs            | 4 pcs                                                         |



CHOKING HAZARD - Small Parts Not for children under 3 years The product is to be assembled by an adult.

07



































Scan for assembly instructions.

### WALL MOUNTING ASSEMBLY

For added safety and stability, it is recommended that the wall mounting hardware be installed.

For safe mounting, it is essential to use well anchors appropriate to your wall type (i.e. plaster, drywall, concrete, etc.). Mount to wood studs whenever possible.

Use a 1/4"(6.5mm) drill bit to pilot the hole. If mounting to plaster, wood panels, brick or other drywall please consult a qualified professional.

Please make sure you use the right hardware for your wall type for your safety.

#### $\triangle$ WARNING:

Do not install on a wall where items can fall off and injure a child.

#### **△** WARNING:

CHOKING HAZARD, Unassembled parts may be choking hazard to children 3 years and younger.

#### ▲ CAUTION: