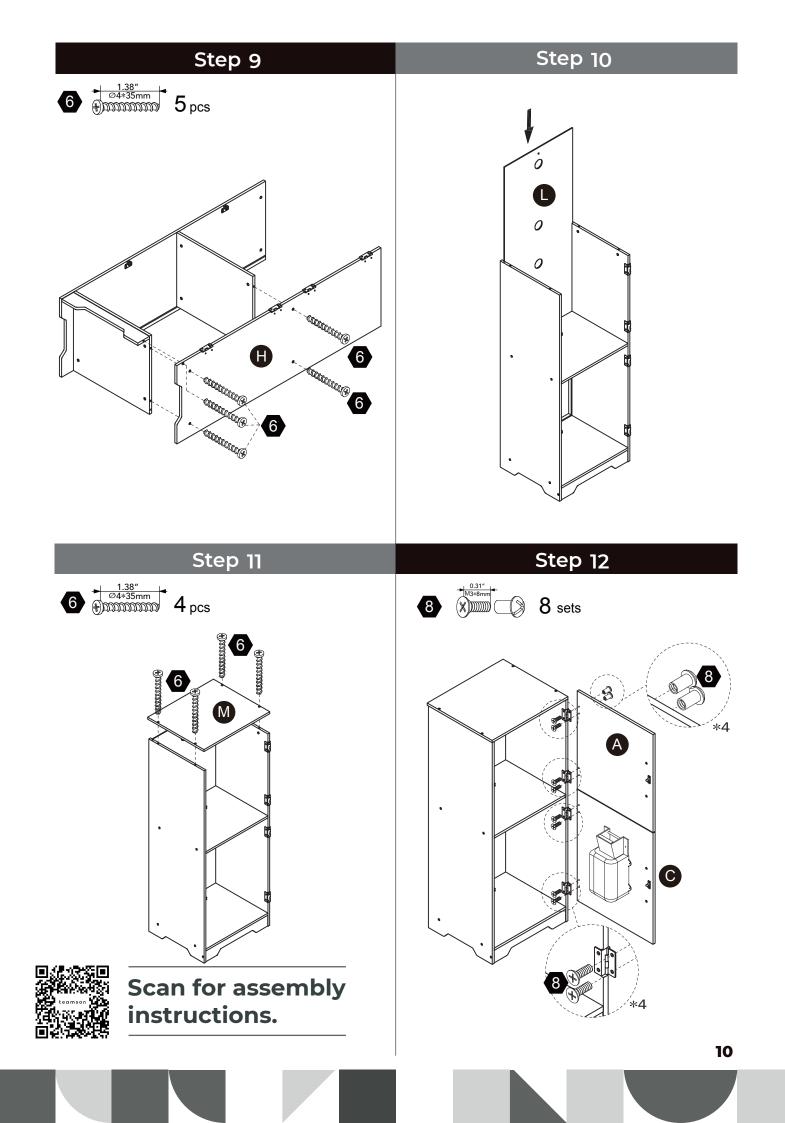

#### Accessories

| Hardware                           |                   |                                                                                                                                                                                                                                                                                                                                                                                                                                                                                                                                                                                                                                                                                                                                                                                                                                                                                                                                                                                                                                                                                                                                                                                                                                                                                                                                                                                                                                                                                                                                                                                                                                                                                                                                                                                                                                                                                                                                                                                                                                                                                                                                                                                                                                                                                                                                                                                                                                                                                                                                                                                                                                                                                                                                                                                                                                                                                                                            |       |                  |                                                               |
|------------------------------------|-------------------|----------------------------------------------------------------------------------------------------------------------------------------------------------------------------------------------------------------------------------------------------------------------------------------------------------------------------------------------------------------------------------------------------------------------------------------------------------------------------------------------------------------------------------------------------------------------------------------------------------------------------------------------------------------------------------------------------------------------------------------------------------------------------------------------------------------------------------------------------------------------------------------------------------------------------------------------------------------------------------------------------------------------------------------------------------------------------------------------------------------------------------------------------------------------------------------------------------------------------------------------------------------------------------------------------------------------------------------------------------------------------------------------------------------------------------------------------------------------------------------------------------------------------------------------------------------------------------------------------------------------------------------------------------------------------------------------------------------------------------------------------------------------------------------------------------------------------------------------------------------------------------------------------------------------------------------------------------------------------------------------------------------------------------------------------------------------------------------------------------------------------------------------------------------------------------------------------------------------------------------------------------------------------------------------------------------------------------------------------------------------------------------------------------------------------------------------------------------------------------------------------------------------------------------------------------------------------------------------------------------------------------------------------------------------------------------------------------------------------------------------------------------------------------------------------------------------------------------------------------------------------------------------------------------------------|-------|------------------|---------------------------------------------------------------|
| 1                                  | 2                 | 3                                                                                                                                                                                                                                                                                                                                                                                                                                                                                                                                                                                                                                                                                                                                                                                                                                                                                                                                                                                                                                                                                                                                                                                                                                                                                                                                                                                                                                                                                                                                                                                                                                                                                                                                                                                                                                                                                                                                                                                                                                                                                                                                                                                                                                                                                                                                                                                                                                                                                                                                                                                                                                                                                                                                                                                                                                                                                                                          | 4     | 5                | 6                                                             |
| • 0.87″<br>● Ø4*22mm<br>● Ø1000000 | <br>              |                                                                                                                                                                                                                                                                                                                                                                                                                                                                                                                                                                                                                                                                                                                                                                                                                                                                                                                                                                                                                                                                                                                                                                                                                                                                                                                                                                                                                                                                                                                                                                                                                                                                                                                                                                                                                                                                                                                                                                                                                                                                                                                                                                                                                                                                                                                                                                                                                                                                                                                                                                                                                                                                                                                                                                                                                                                                                                                            |       |                  | + 1.38″<br>Ø4∗35mm<br>⊕ גוווווווווווווווווווווווווווווווווווו |
| <b>26</b> pcs                      | <b>12</b> pcs     | 3 pcs                                                                                                                                                                                                                                                                                                                                                                                                                                                                                                                                                                                                                                                                                                                                                                                                                                                                                                                                                                                                                                                                                                                                                                                                                                                                                                                                                                                                                                                                                                                                                                                                                                                                                                                                                                                                                                                                                                                                                                                                                                                                                                                                                                                                                                                                                                                                                                                                                                                                                                                                                                                                                                                                                                                                                                                                                                                                                                                      | 6 pcs | 3 pcs            | <b>87</b> pcs                                                 |
| 7                                  | 8                 | 9                                                                                                                                                                                                                                                                                                                                                                                                                                                                                                                                                                                                                                                                                                                                                                                                                                                                                                                                                                                                                                                                                                                                                                                                                                                                                                                                                                                                                                                                                                                                                                                                                                                                                                                                                                                                                                                                                                                                                                                                                                                                                                                                                                                                                                                                                                                                                                                                                                                                                                                                                                                                                                                                                                                                                                                                                                                                                                                          | 10    | 1                | 12                                                            |
| → 1.18″<br>→ Ø5*30mm               | + 0.31″<br>M3*8mm | 0.63"<br>• 0.63" |       | 0.47"<br>M4*12mm |                                                               |
| 11 pcs                             | 16 sets           | 6 pcs                                                                                                                                                                                                                                                                                                                                                                                                                                                                                                                                                                                                                                                                                                                                                                                                                                                                                                                                                                                                                                                                                                                                                                                                                                                                                                                                                                                                                                                                                                                                                                                                                                                                                                                                                                                                                                                                                                                                                                                                                                                                                                                                                                                                                                                                                                                                                                                                                                                                                                                                                                                                                                                                                                                                                                                                                                                                                                                      | 3 pcs | 2 pcs            | 4 pcs                                                         |