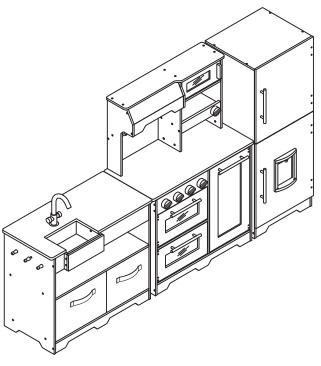

| 3 pcs | 2 pcs            | 4 pcs                                                         |



CHOKING HAZARD - Small Parts Not for children under 3 years The product is to be assembled by an adult.

07



































Scan for assembly instructions.

### WALL MOUNTING ASSEMBLY

For added safety and stability, it is recommended that the wall mounting hardware be installed.

For safe mounting, it is essential to use well anchors appropriate to your wall type (i.e. plaster, drywall, concrete, etc.). Mount to wood studs whenever possible.

Use a 1/4"(6.5mm) drill bit to pilot the hole. If mounting to plaster, wood panels, brick or other drywall please consult a qualified professional.

Please make sure you use the right hardware for your wall type for your safety.

#### $\triangle$ WARNING:

Do not install on a wall where items can fall off and injure a child.

#### **△** WARNING:

CHOKING HAZARD, Unassembled parts may be choking hazard to children 3 years and younger.

#### ▲ CAUTION:

Adult assembly r