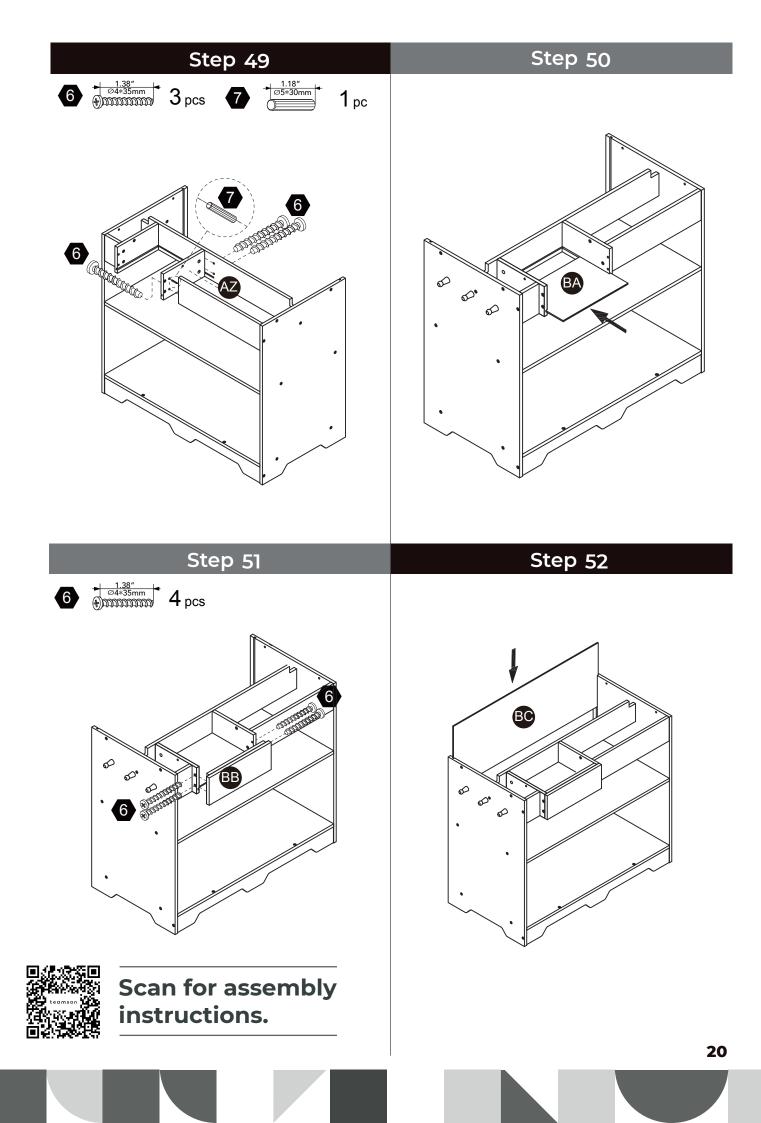

| 3 pcs | 2 pcs            | 4 pcs                                                         |



CHOKING HAZARD - Small Parts Not for children under 3 years The product is to be assembled by an adult.

07



































Scan for assembly instructions.

### WALL MOUNTING ASSEMBLY

For added safety and stability, it is recommended that the wall mounting hardware be installed.

For safe mounting, it is essential to use well anchors appropriate to your wall type (i.e. plaster, drywall, concrete, etc.). Mount to wood studs whenever possible.

Use a 1/4"(6.5mm) drill bit to pilot the hole. If mounting to plaster, wood panels, brick or other drywall please consult a qualified professional.

Please make sure you use the right hardware for your wall type for your safety.

#### $\triangle$ WARNING:

Do not install on a wall where items can fall off and injure a child.

#### **△** WARNING:

CHOKING HAZARD, Unassembled parts may be choking hazard to children 3 years and younger.

#### ▲ CAUTION:

Adult asse