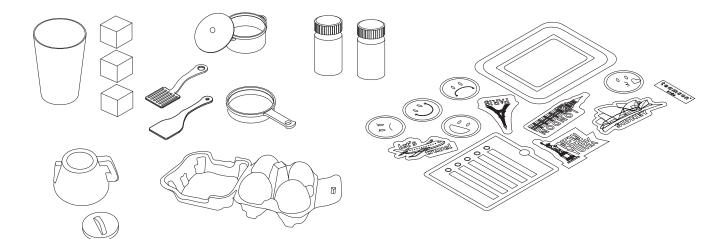

#### Accessories

| Hardware                           |                   |                                                                                                                                                                                                                                                                                                                                                                                                                                                                                                                                                                                                                                                                                                                                                                                                                                                                                                                                                                                                                                                                                                                                                                                                                                                                                                                                                                                                                                                                                                                                                                                                                                                                                                                                                                                                                                                                                                                                                                                                                                                                                                                                                                                                                                                                                                                                                                                                                                                                                                                                                                                                                                                                                                                                                                                                                                                                                                                            |       |                  |                                                               |
|------------------------------------|-------------------|----------------------------------------------------------------------------------------------------------------------------------------------------------------------------------------------------------------------------------------------------------------------------------------------------------------------------------------------------------------------------------------------------------------------------------------------------------------------------------------------------------------------------------------------------------------------------------------------------------------------------------------------------------------------------------------------------------------------------------------------------------------------------------------------------------------------------------------------------------------------------------------------------------------------------------------------------------------------------------------------------------------------------------------------------------------------------------------------------------------------------------------------------------------------------------------------------------------------------------------------------------------------------------------------------------------------------------------------------------------------------------------------------------------------------------------------------------------------------------------------------------------------------------------------------------------------------------------------------------------------------------------------------------------------------------------------------------------------------------------------------------------------------------------------------------------------------------------------------------------------------------------------------------------------------------------------------------------------------------------------------------------------------------------------------------------------------------------------------------------------------------------------------------------------------------------------------------------------------------------------------------------------------------------------------------------------------------------------------------------------------------------------------------------------------------------------------------------------------------------------------------------------------------------------------------------------------------------------------------------------------------------------------------------------------------------------------------------------------------------------------------------------------------------------------------------------------------------------------------------------------------------------------------------------------|-------|------------------|---------------------------------------------------------------|
| 1                                  | 2                 | 3                                                                                                                                                                                                                                                                                                                                                                                                                                                                                                                                                                                                                                                                                                                                                                                                                                                                                                                                                                                                                                                                                                                                                                                                                                                                                                                                                                                                                                                                                                                                                                                                                                                                                                                                                                                                                                                                                                                                                                                                                                                                                                                                                                                                                                                                                                                                                                                                                                                                                                                                                                                                                                                                                                                                                                                                                                                                                                                          | 4     | 5                | 6                                                             |
| • 0.87″<br>● Ø4*22mm<br>● Ø1000000 | <br>              |                                                                                                                                                                                                                                                                                                                                                                                                                                                                                                                                                                                                                                                                                                                                                                                                                                                                                                                                                                                                                                                                                                                                                                                                                                                                                                                                                                                                                                                                                                                                                                                                                                                                                                                                                                                                                                                                                                                                                                                                                                                                                                                                                                                                                                                                                                                                                                                                                                                                                                                                                                                                                                                                                                                                                                                                                                                                                                                            |       |                  | + 1.38″<br>Ø4∗35mm<br>⊕ גוווווווווווווווווווווווווווווווווווו |
| <b>26</b> pcs                      | <b>12</b> pcs     | 3 pcs                                                                                                                                                                                                                                                                                                                                                                                                                                                                                                                                                                                                                                                                                                                                                                                                                                                                                                                                                                                                                                                                                                                                                                                                                                                                                                                                                                                                                                                                                                                                                                                                                                                                                                                                                                                                                                                                                                                                                                                                                                                                                                                                                                                                                                                                                                                                                                                                                                                                                                                                                                                                                                                                                                                                                                                                                                                                                                                      | 6 pcs | 3 pcs            | <b>87</b> pcs                                                 |
| 7                                  | 8                 | 9                                                                                                                                                                                                                                                                                                                                                                                                                                                                                                                                                                                                                                                                                                                                                                                                                                                                                                                                                                                                                                                                                                                                                                                                                                                                                                                                                                                                                                                                                                                                                                                                                                                                                                                                                                                                                                                                                                                                                                                                                                                                                                                                                                                                                                                                                                                                                                                                                                                                                                                                                                                                                                                                                                                                                                                                                                                                                                                          | 10    | 1                | 12                                                            |
| → 1.18″<br>→ Ø5*30mm               | + 0.31″<br>M3*8mm | 0.63"<br>• 0.63" |       | 0.47"<br>M4*12mm |                                                               |
| 11 pcs                             | 16 sets           | 6 pcs                                                                                                                                                                                                                                                                                                                                                                                                                                                                                                                                                                                                                                                                                                                                                                                                                                                                                                                                                                                                                                                                                                                                                                                                                                                                                                                                                                                                                                                                                                                                                                                                                                                                                                                                                                                                                                                                                                                                                                                                                                                                                                                                                                                                                                                                                                                                                                                                                                                                                                                                                                                                                                                                                                                                                                                                                                                                                                                      | 3 pcs | 2 pcs            | 4 pcs                                                         |