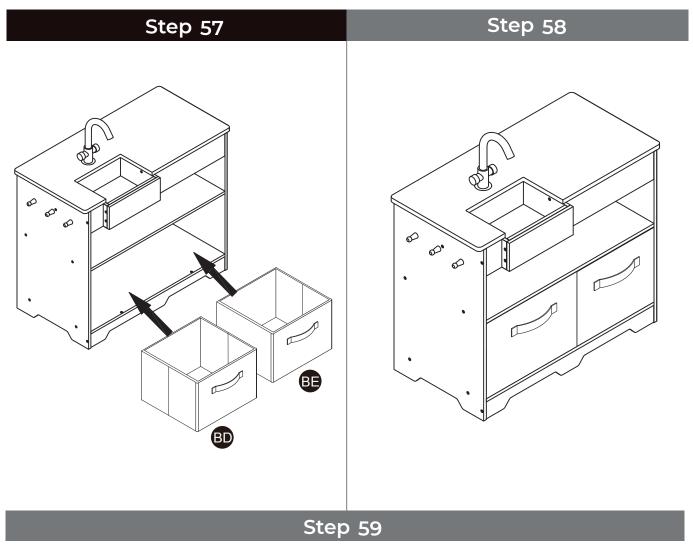

BA

BE

**CHOKING HAZARD - Small Parts** Not for children under 3 years The product is to be assembled by an adult.

06