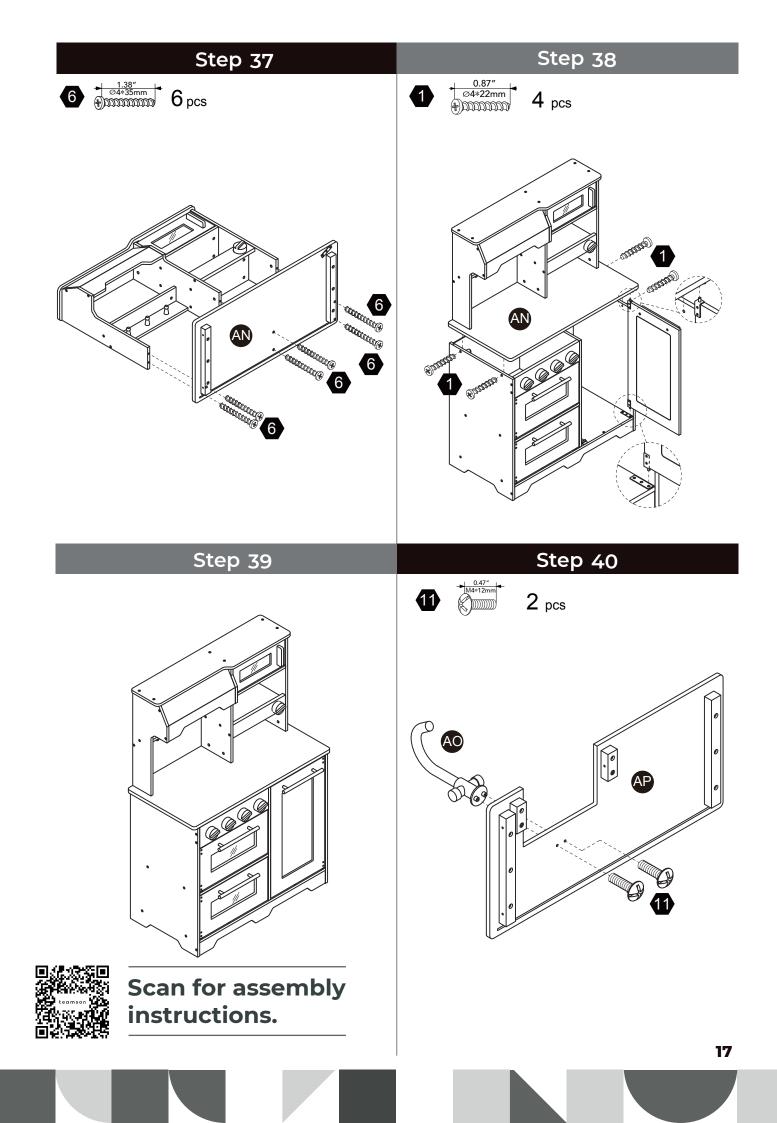

| 3 pcs | 2 pcs            | 4 pcs                                                         |



CHOKING HAZARD - Small Parts Not for children under 3 years The product is to be assembled by an adult.

07



































Scan for assembly instructions.

### WALL MOUNTING ASSEMBLY

For added safety and stability, it is recommended that the wall mounting hardware be installed.

For safe mounting, it is essential to use well anchors appropriate to your wall type (i.e. plaster, drywall, concrete, etc.). Mount to wood studs whenever possible.

Use a 1/4"(6.5mm) drill bit to pilot the hole. If mounting to plaster, wood panels, brick or other drywall please consult a qualified professional.

Please make sure you use the right hardware for your wall type for your safety.

#### $\triangle$ WARNING:

Do not install on a wall where items can fall off and injure a child.

#### **△** WARNING:

CHOKING HAZARD, Unassembled parts may be choking hazard to children 3 years and younger.

#### ▲ CAUTION:

Adul