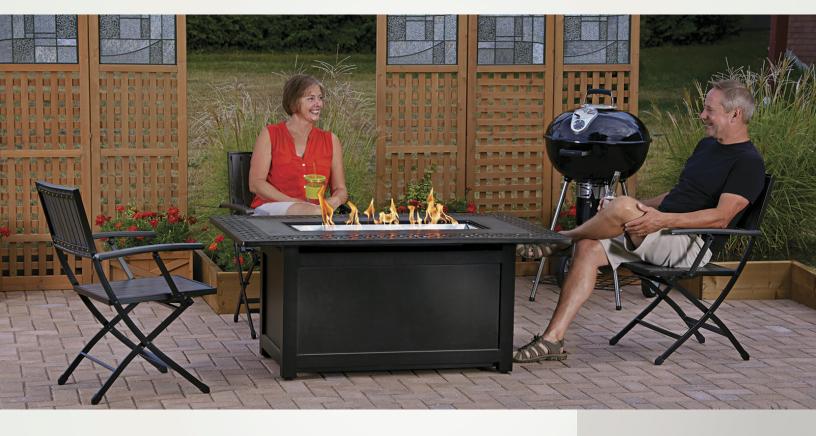

## KENS1-BZ - KENSINGTON RECTANGULAR PATIOFLAME® TABLE

#### UP TO 60,000 BTU'S • STAINLESS STEEL BURNER • RUST RESISTANT CONSTRUCTION

- 24"h x 56"w x 36"d
- Burner Dimensions: 33 1/4"w x 113/4"d
- Table is aluminum and cast aluminum construction for lightweight mobility and weather resistance
- "Easy Start" ignition for convenient use any time
- Thermo-couple valve (shuts gas supply off if flame is extinguished) for your peace of mind
- All stainless steel pan burner with topaz glass media for beautiful flame reflections
- Propane tank can be concealed inside table base and comes with natural gas conversion kit
- Comes complete with table, burner, burner cover and topaz glass
- Certified to ANSI Z21.97-2012 / CSA 2.41-2012, OUTDOOR DECORATIVE GAS APPLIANCE STANDARD