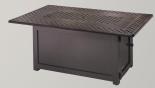

## KENS1-BZ - KENSINGTON RECTANGULAR PATIOFLAME® TABLE

#### UP TO 60,000 BTU'S • STAINLESS STEEL BURNER • RUST RESISTANT CONSTRUCTION

- 24"h x 56"w x 36"d
- Burner Dimensions: 33 1/4"w x 113/4"d
- Table is aluminum and cast aluminum construction for lightweight mobility and weather resistance
- "Easy Start" ignition for convenient use any time
- Thermo-couple valve (shuts gas supply off if flame is extinguished) for your peace of mind
- All stainless steel pan burner with topaz glass media for beautiful flame reflections
- Propane tank can be concealed inside table base and comes with natural gas conversion kit
- Comes complete with table, burner, burner cover and topaz glass
- Certified to ANSI Z21.97-2012 / CSA 2.41-2012, OUTDOOR DECORATIVE GAS APPLIANCE STANDARD