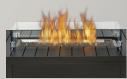

#### UP TO 60,000 BTU'S • STAINLESS STEEL BURNER • RUST RESISTANT CONSTRUCTION

- 24"h x 56"w x 36"d
- Burner Dimensions: 33 1/4"w x 113/4"d
- Table is aluminum and cast aluminum construction for lightweight mobility and weather resistance
- "Easy Start" ignition for convenient use any time
- Thermo-couple valve (shuts gas supply off if flame is extinguished) for your peace of mind
- All stainless steel pan burner with topaz glass media for beautiful flame reflections
- Propane tank can be concealed inside table base and comes with natural gas conversion kit
- Comes complete with table, burner, burner cover and topaz glass
- Certified to ANSI Z21.97-2012 / CSA 2.41-2012, OUTDOOR DECORATIVE GAS APPLIANCE STANDARD