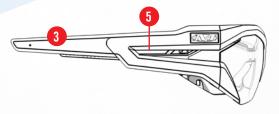

### **FEATURES**

- Lightweight half-frame design for maximum comfort and style.
- 2 Adjustable soft Thermoplastic Rubber (TPR) co-injected wire core nose pad offers a comfortable secure fit.
- 3 Adjustable wire core soft TPR co-injected temple arms create a personalized comfortable fit.
- 4 Advanced anti-fog lens coating dissipates fogging six times faster than basic anti-fog.
- 5 Ventilated temples for increased airflow, keeping you cool throughout the day.
- 6 Scratch resistant coated polycarbonate lenses provide clarity and protection.