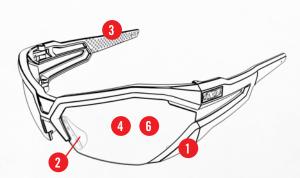

### **FEATURES**

- Lightweight half-frame design for maximum comfort and style.
- 2 Adjustable soft Thermoplastic Rubber (TPR) co-injected wire core nose pad offers a comfortable secure fit.
- 3 Adjustable wire core soft TPR co-injected temple arms create a personalized comfortable fit.
- 4 Advanced anti-fog lens coating dissipates fogging six times faster than basic anti-fog.
- 5 Ventilated temples for increased airflow, keeping you cool throughout the day.
- 6 Scratch resistant coated polycarbonate lenses provide clarity and protection.