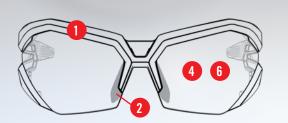

### **FEATURES**

- Lightweight half-frame design for maximum comfort and style.
- 2 Adjustable soft Thermoplastic Rubber (TPR) co-injected wire core nose pad offers a comfortable secure fit.
- 3 Adjustable wire core soft TPR co-injected temple arms create a personalized comfortable fit.
- 4 Advanced anti-fog lens coating dissipates fogging six times faster than basic anti-fog.
- 5 Ventilated temples for increased airflow, keeping you cool throughout the day.
- 6 Scratch resistant coated polycarbonate lenses provide clarity and protection.