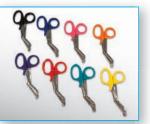

## **Portable Penlights**

## High-intensity penlights are perfect for the EMT, physician and nurses

- Accurate light beam illuminates the eyes, ears, and throat
- Pupil gauge printed on body assists in determining pupil size
- Dual-function pocket clip for portability and activating light
- Made of lightweight high-impact molded styrene
- Available with conventional or LED light
- Reusable penlight operates on 2 AAA batteries (included)